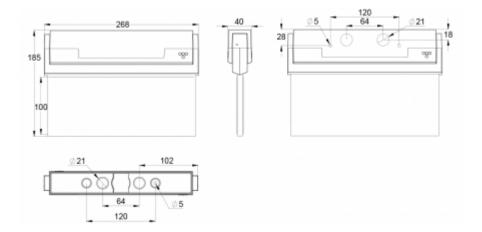

We reserve the rights to make modifications without notice. Copyright © 2024 Teknoware. All rights reserved. Date: May 07, 2024 | Source: teknoware.com/en/esc-80-emergency-exit-light-y8092wm108

| Product Code                 | Y8092WM108                |  |
|------------------------------|---------------------------|--|
| Feature                      | Escap, Lumi Test          |  |
| Mounting (standard)          | ceiling, wall             |  |
| Mounting (optional)          | recess, flag, pendel      |  |
| Customs Code                 | 94056080                  |  |
| GTIN Code                    | 6438045014425             |  |
| ETIM Product Class           | EC001957                  |  |
| Length                       | 273 mm                    |  |
| Width                        | 205 mm                    |  |
| Height                       | 46 mm                     |  |
| Weight                       | 0,74 kg                   |  |
| Backup                       | 1h                        |  |
| Max Input Power VA           | 4 VA                      |  |
| Nominal Supply Voltage       | 220-240 V, 50/60 Hz AC    |  |
| Protection Class             | П                         |  |
| IP Class                     | IP44                      |  |
| Temperature Range Min - Max  | -25+35 °C                 |  |
| Viewing Distance             | 20 m                      |  |
| Light Source                 | LED                       |  |
| Body Material                | plastic                   |  |
| Aperture for Recess Mounting | 53 x 275 mm               |  |
| Colour                       | RAL9003                   |  |
| Electrical Installation      | 2/3 x 2,5 mm <sup>2</sup> |  |