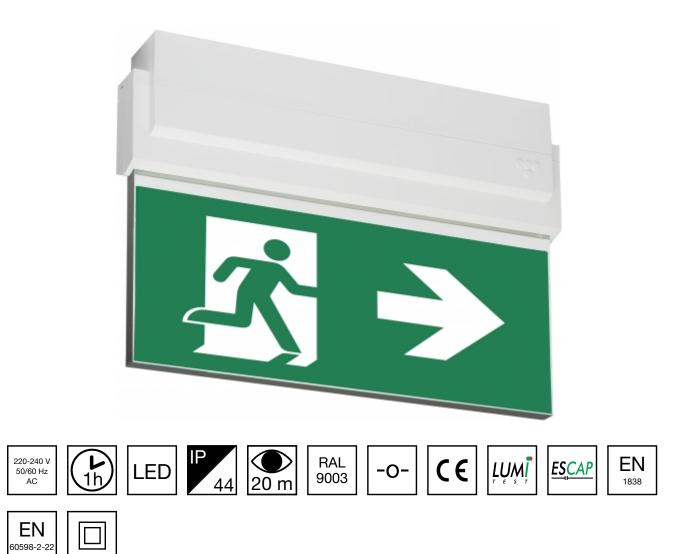

## ESC 80 EMERGENCY EXIT LIGHT Y8092WM108

Self-contained ESCAP Emergency Exit Light with 1 h Super Capacitor and Lumi Test Self-testing with 1-sided pictogram, arrow right, 20 m viewing distance (Invidually packed TWS8092WM)

ESC 80 is an emergency exit light equipped with a light plate, combining cutting edge technology combined with modern luminaire design. Thanks to Teknoware's innovative electronics and product design, the ESC 80 luminaire combines uniformly illuminated pictograms, low power consumption, as well as a slender appearance.

We reserve the rights to make modifications without notice. Copyright © 2024 Teknoware. All rights reserved. Date: May 07, 2024 | Source: teknoware.com/en/esc-80-emergency-exit-light-y8092wm108

| Product Code                 | Y8092WM108                |  |
|------------------------------|---------------------------|--|
| Feature                      | Escap, Lumi Test          |  |
| Mounting (standard)          | ceiling, wall             |  |
| Mounting (optional)          | recess, flag, pendel      |  |
| Customs Code                 | 94056080                  |  |
| GTIN Code                    | 6438045014425             |  |
| ETIM Product Class           | EC001957                  |  |
| Length                       | 273 mm                    |  |
| Width                        | 205 mm                    |  |
| Height                       | 46 mm                     |  |
| Weight                       | 0,74 kg                   |  |
| Backup                       | 1h                        |  |
| Max Input Power VA           | 4 VA                      |  |
| Nominal Supply Voltage       | 220-240 V, 50/60 Hz AC    |  |
| Protection Class             | П                         |  |
| IP Class                     | IP44                      |  |
| Temperature Range Min - Max  | -25+35 °C                 |  |
| Viewing Distance             | 20 m                      |  |
| Light Source                 | LED                       |  |
| Body Material                | plastic                   |  |
| Aperture for Recess Mounting | 53 x 275 mm               |  |
| Colour                       | RAL9003                   |  |
| Electrical Installation      | 2/3 x 2,5 mm <sup>2</sup> |  |