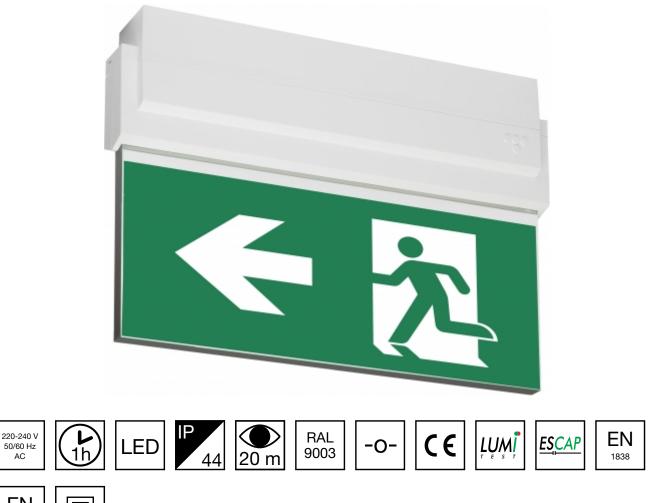

## ESC 80 EMERGENCY EXIT LIGHT Y8092WM107

| EN<br>60598-2-22 |  |  |
|------------------|--|--|
|                  |  |  |

Self-contained ESCAP Emergency Exit Light with 1 h Super Capacitor and Lumi Test Self-testing with 1-sided pictogram, arrow left, 20 m viewing distance (Invidually packed TWS8092WM)

ESC 80 is an emergency exit light equipped with a light plate, combining cutting edge technology combined with modern luminaire design. Thanks to Teknoware's innovative electronics and product design, the ESC 80 luminaire combines uniformly illuminated pictograms, low power consumption, as well as a slender appearance.

There is a selection of three different luminaire sizes. ESC 80 luminaires can be used as 1 or 2 sided, as well as recess or surface mounted.

ESC 80 is particularly easy and fast to install thanks to a separate mounting piece, into which

We reserve the rights to make modifications without notice. Copyright © 2024 Teknoware. All rights reserved. Date: May 01, 2024 | Source: teknoware.com/en/esc-80-emergency-exit-light-y8092wm107

| Product Code                 | Y8092WM107                |
|------------------------------|---------------------------|
| Feature                      | Escap, Lumi Test          |
| Mounting (standard)          | ceiling, wall             |
| Mounting (optional)          | recess, flag, pendel      |
| Customs Code                 | 94056080                  |
| GTIN Code                    | 6438045014500             |
| ETIM Product Class           | EC001957                  |
| Length                       | 273 mm                    |
| Width                        | 205 mm                    |
| Height                       | 46 mm                     |
| Weight                       | 0,74 kg                   |
| Backup                       | 1h                        |
| Max Input Power VA           | 4 VA                      |
| Nominal Supply Voltage       | 220-240 V, 50/60 Hz AC    |
| Protection Class             | Ш                         |
| IP Class                     | IP44                      |
| Temperature Range Min - Max  | -25+35 °C                 |
| Viewing Distance             | 20 m                      |
| Light Source                 | LED                       |
| Body Material                | plastic                   |
| Aperture for Recess Mounting | 53 x 275 mm               |
| Colour                       | RAL9003                   |
| Electrical Installation      | 2/3 x 2,5 mm <sup>2</sup> |