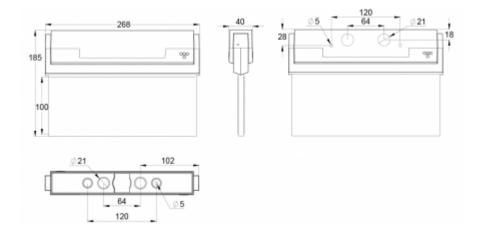

We reserve the rights to make modifications without notice. Copyright © 2024 Teknoware. All rights reserved. Date: May 01, 2024 | Source: teknoware.com/en/esc-80-emergency-exit-light-y8092wm107

| Product Code                 | Y8092WM107                |
|------------------------------|---------------------------|
| Feature                      | Escap, Lumi Test          |
| Mounting (standard)          | ceiling, wall             |
| Mounting (optional)          | recess, flag, pendel      |
| Customs Code                 | 94056080                  |
| GTIN Code                    | 6438045014500             |
| ETIM Product Class           | EC001957                  |
| Length                       | 273 mm                    |
| Width                        | 205 mm                    |
| Height                       | 46 mm                     |
| Weight                       | 0,74 kg                   |
| Backup                       | 1h                        |
| Max Input Power VA           | 4 VA                      |
| Nominal Supply Voltage       | 220-240 V, 50/60 Hz AC    |
| Protection Class             | Ш                         |
| IP Class                     | IP44                      |
| Temperature Range Min - Max  | -25+35 °C                 |
| Viewing Distance             | 20 m                      |
| Light Source                 | LED                       |
| Body Material                | plastic                   |
| Aperture for Recess Mounting | 53 x 275 mm               |
| Colour                       | RAL9003                   |
| Electrical Installation      | 2/3 x 2,5 mm <sup>2</sup> |