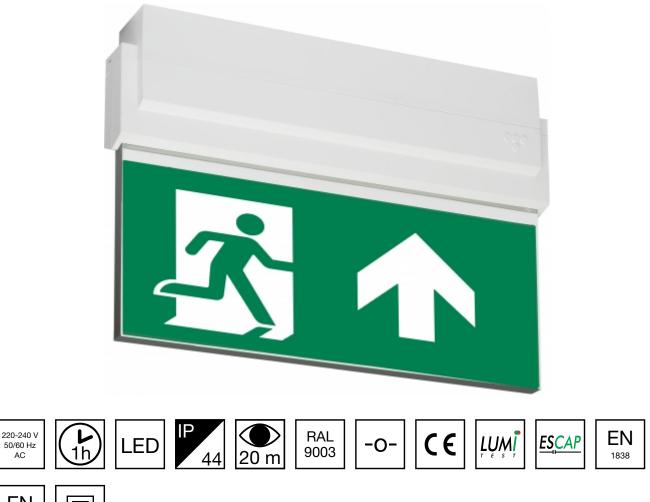

## ESC 80 EMERGENCY EXIT LIGHT Y8092WM101

EN 60598-2-22

Self-contained ESCAP Emergency Exit Light with 1 h Super Capacitor and Lumi Test Self-testing with 2-sided pictogram, arrow up, 20 m viewing distance (Invidually packed TWS8092WM)

ESC 80 is an emergency exit light equipped with a light plate, combining cutting edge technology combined with modern luminaire design. Thanks to Teknoware's innovative electronics and product design, the ESC 80 luminaire combines uniformly illuminated pictograms, low power consumption, as well as a slender appearance.

We reserve the rights to make modifications without notice. Copyright © 2024 Teknoware. All rights reserved. Date: May 04, 2024 | Source: teknoware.com/en/esc-80-emergency-exit-light-y8092wm101

| Product Code                 | Y8092WM101                |  |
|------------------------------|---------------------------|--|
| Feature                      | Escap, Lumi Test          |  |
| Mounting (standard)          | ceiling, wall             |  |
| Mounting (optional)          | recess, flag, pendel      |  |
| Customs Code                 | 94056080                  |  |
| GTIN Code                    | 6438045014920             |  |
| ETIM Product Class           | EC001957                  |  |
| Length                       | 273 mm                    |  |
| Width                        | 205 mm                    |  |
| Height                       | 46 mm                     |  |
| Weight                       | 0,74 kg                   |  |
| Backup                       | 1h                        |  |
| Max Input Power VA           | 4 VA                      |  |
| Nominal Supply Voltage       | 220-240 V, 50/60 Hz AC    |  |
| Protection Class             | П                         |  |
| IP Class                     | IP44                      |  |
| Temperature Range Min - Max  | -25+35 °C                 |  |
| Viewing Distance             | 20 m                      |  |
| Light Source                 | LED                       |  |
| Body Material                | plastic                   |  |
| Aperture for Recess Mounting | 53 x 275 mm               |  |
| Colour                       | RAL9003                   |  |
| Electrical Installation      | 2/3 x 2,5 mm <sup>2</sup> |  |