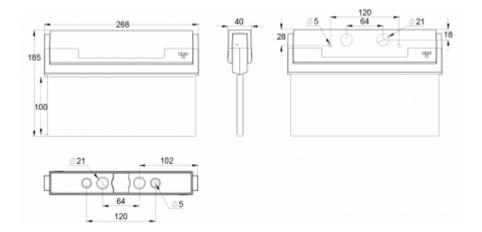

We reserve the rights to make modifications without notice. Copyright © 2024 Teknoware. All rights reserved. Date: May 04, 2024 | Source: teknoware.com/en/esc-80-emergency-exit-light-y8092wm101

| Product Code                 | Y8092WM101                |  |
|------------------------------|---------------------------|--|
| Feature                      | Escap, Lumi Test          |  |
| Mounting (standard)          | ceiling, wall             |  |
| Mounting (optional)          | recess, flag, pendel      |  |
| Customs Code                 | 94056080                  |  |
| GTIN Code                    | 6438045014920             |  |
| ETIM Product Class           | EC001957                  |  |
| Length                       | 273 mm                    |  |
| Width                        | 205 mm                    |  |
| Height                       | 46 mm                     |  |
| Weight                       | 0,74 kg                   |  |
| Backup                       | 1h                        |  |
| Max Input Power VA           | 4 VA                      |  |
| Nominal Supply Voltage       | 220-240 V, 50/60 Hz AC    |  |
| Protection Class             | П                         |  |
| IP Class                     | IP44                      |  |
| Temperature Range Min - Max  | -25+35 °C                 |  |
| Viewing Distance             | 20 m                      |  |
| Light Source                 | LED                       |  |
| Body Material                | plastic                   |  |
| Aperture for Recess Mounting | 53 x 275 mm               |  |
| Colour                       | RAL9003                   |  |
| Electrical Installation      | 2/3 x 2,5 mm <sup>2</sup> |  |