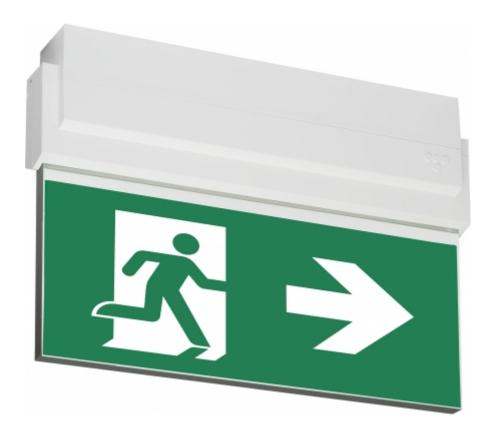

#### ESC 80 EMERGENCY EXIT LIGHT Y8092WA103

Self-contained ESCAP Emergency Exit Light with 1 h Super Capacitor and Wireless Central Monitoring, with 2-sided pictogram, arrow left/right, 20 m viewing distance (Invidually packed TWS8092WA)

ESC 80 is an emergency exit light equipped with a light plate, combining cutting edge technology combined with modern luminaire design. Thanks to Teknoware's innovative electronics and product design, the ESC 80 luminaire combines uniformly illuminated pictograms, low power consumption, as well as a slender appearance.

There is a selection of three different luminaire sizes. ESC 80 luminaires can be used as 1 or 2 sided, as well as recess or surface mounted.

ESC 80 is particularly easy and fast to install thanks to a separate mounting piece, into which