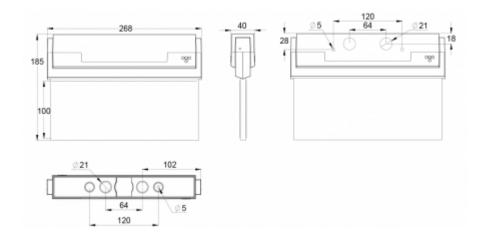

#### ESC 80 EMERGENCY EXIT LIGHT Y8092WA103

Self-contained ESCAP Emergency Exit Light with 1 h Super Capacitor and Wireless Central Monitoring, with 2-sided pictogram, arrow left/right, 20 m viewing distance (Invidually packed TWS8092WA)

ESC 80 is an emergency exit light equipped with a light plate, combining cutting edge technology combined with modern luminaire design. Thanks to Teknoware's innovative electronics and product design, the ESC 80 luminaire combines uniformly illuminated pictograms, low power consumption, as well as a slender appearance.

There is a selection of three different luminaire sizes. ESC 80 luminaires can be used as 1 or 2 sided, as well as recess or surface mounted.

ESC 80 is particularly easy and fast to install thanks to a separate mounting piece, into which

TEKNOWARE

also the power supply is connected.

| Product Code                 | Y8092WA103                      |  |
|------------------------------|---------------------------------|--|
| Feature                      | Aalto Control, Escap, Lumi Test |  |
| Mounting (standard)          | ceiling, wall                   |  |
| Mounting (optional)          | recess, flag, pendel            |  |
| Customs Code                 | 94056080                        |  |
| GTIN Code                    | 6438045012667                   |  |
| ETIM Product Class           | EC001957                        |  |
| Length                       | 273 mm                          |  |
| Width                        | 205 mm                          |  |
| Height                       | 46 mm                           |  |
| Weight                       | 0,74 kg                         |  |
| Backup                       | 1h                              |  |
| Max Input Power VA           | 4 VA                            |  |
| Nominal Supply Voltage       | 220-240 V, 50/60 Hz AC          |  |
| Protection Class             | II                              |  |
| IP Class                     | IP44                            |  |
| Temperature Range Min - Max  | -25+35 °C                       |  |
| Viewing Distance             | 20 m                            |  |
| Light Source                 | LED                             |  |
| Body Material                | plastic                         |  |
| Aperture for Recess Mounting | 53 x 275 mm                     |  |
| Colour                       | RAL9003                         |  |
| Electrical Installation      | 2/3 x 2,5 mm <sup>2</sup>       |  |