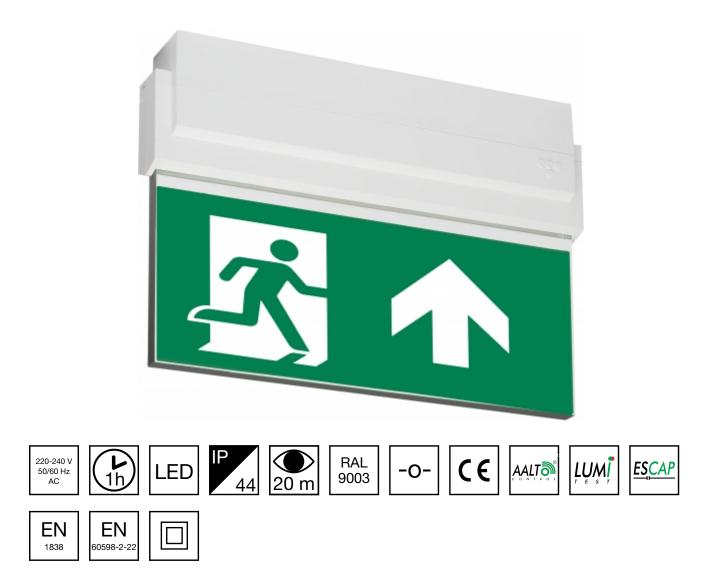

## ESC 80 EMERGENCY EXIT LIGHT Y8092WA102

Self-contained ESCAP Emergency Exit Light with 1 h Super Capacitor and Wireless Central Monitoring, with 1-sided pictogram, arrow up, 20 m viewing distance (Invidually packed TWS8092WA)

ESC 80 is an emergency exit light equipped with a light plate, combining cutting edge technology combined with modern luminaire design. Thanks to Teknoware's innovative electronics and product design, the ESC 80 luminaire combines uniformly illuminated pictograms, low power consumption, as well as a slender appearance.

There is a selection of three different luminaire sizes. ESC 80 luminaires can be used as 1 or 2 sided, as well as recess or surface mounted.

ESC 80 is particularly easy and fast to install thanks to a separate mounting piece, into which

| Product Code                 | Y8092WA102                      |  |
|------------------------------|---------------------------------|--|
| Feature                      | Aalto Control, Escap, Lumi Test |  |
| Mounting (standard)          | ceiling, wall                   |  |
| Mounting (optional)          | recess, flag, pendel            |  |
| Customs Code                 | 94056080                        |  |
| GTIN Code                    | 6438045014999                   |  |
| ETIM Product Class           | EC001957                        |  |
| Length                       | 273 mm                          |  |
| Width                        | 205 mm                          |  |
| Height                       | 46 mm                           |  |
| Weight                       | 0,64 kg                         |  |
| Backup                       | 1h                              |  |
| Max Input Power VA           | 4 VA                            |  |
| Nominal Supply Voltage       | 220-240 V, 50/60 Hz AC          |  |
| Protection Class             | Ш                               |  |
| IP Class                     | IP44                            |  |
| Temperature Range Min - Max  | -25+35 °C                       |  |
| Viewing Distance             | 20 m                            |  |
| Light Source                 | LED                             |  |
| Body Material                | plastic                         |  |
| Aperture for Recess Mounting | 53 x 275 mm                     |  |
| Colour                       | RAL9003                         |  |
| Electrical Installation      | 2/3 x 2,5 mm <sup>2</sup>       |  |