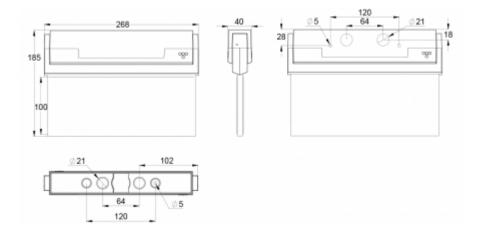

| Product Code                 | Y8092WA102                      |  |
|------------------------------|---------------------------------|--|
| Feature                      | Aalto Control, Escap, Lumi Test |  |
| Mounting (standard)          | ceiling, wall                   |  |
| Mounting (optional)          | recess, flag, pendel            |  |
| Customs Code                 | 94056080                        |  |
| GTIN Code                    | 6438045014999                   |  |
| ETIM Product Class           | EC001957                        |  |
| Length                       | 273 mm                          |  |
| Width                        | 205 mm                          |  |
| Height                       | 46 mm                           |  |
| Weight                       | 0,64 kg                         |  |
| Backup                       | 1h                              |  |
| Max Input Power VA           | 4 VA                            |  |
| Nominal Supply Voltage       | 220-240 V, 50/60 Hz AC          |  |
| Protection Class             | Ш                               |  |
| IP Class                     | IP44                            |  |
| Temperature Range Min - Max  | -25+35 °C                       |  |
| Viewing Distance             | 20 m                            |  |
| Light Source                 | LED                             |  |
| Body Material                | plastic                         |  |
| Aperture for Recess Mounting | 53 x 275 mm                     |  |
| Colour                       | RAL9003                         |  |
| Electrical Installation      | 2/3 x 2,5 mm <sup>2</sup>       |  |