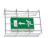

#### ESC 80 EMERGENCY EXIT LIGHT Y8071W142

24-230 V centrally supplied LED Emergency Exit Light with 1-sided pictogram, arrow up, 30 m viewing distance (Invidually packed TWT8071W)

ESC 80 is an emergency exit light equipped with a light plate, combining cutting edge technology combined with modern luminaire design. Thanks to Teknoware's innovative electronics and product design, the ESC 80 luminaire combines uniformly illuminated pictograms, low power consumption, as well as a slender appearance.

There is a selection of three different luminaire sizes. ESC 80 luminaires can be used as 1 or 2 sided, as well as recess or surface mounted.

ESC 80 is particularly easy and fast to install thanks to a separate mounting piece, into which also the power supply is connected.