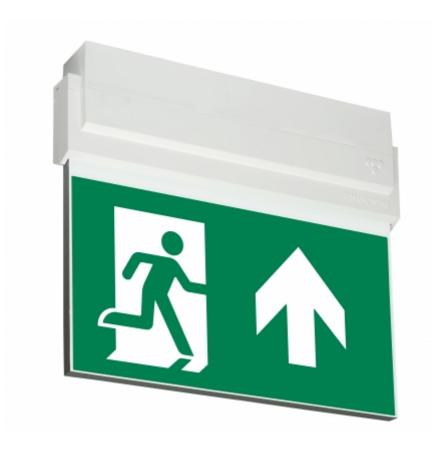

#### ESC 80 EMERGENCY EXIT LIGHT Y8071W142

24-230 V centrally supplied LED Emergency Exit Light with 1-sided pictogram, arrow up, 30 m viewing distance (Invidually packed TWT8071W)

ESC 80 is an emergency exit light equipped with a light plate, combining cutting edge technology combined with modern luminaire design. Thanks to Teknoware's innovative electronics and product design, the ESC 80 luminaire combines uniformly illuminated pictograms, low power consumption, as well as a slender appearance.

There is a selection of three different luminaire sizes. ESC 80 luminaires can be used as 1 or 2 sided, as well as recess or surface mounted.

ESC 80 is particularly easy and fast to install thanks to a separate mounting piece, into which also the power supply is connected.