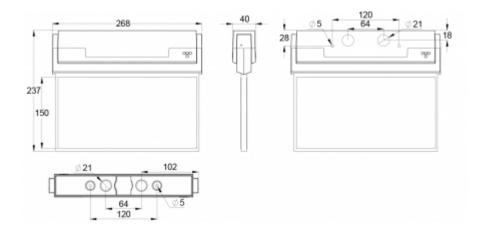

| Product Code                        | Y8071W142                               |  |
|-------------------------------------|-----------------------------------------|--|
| Mounting (standard)                 | wall, ceiling                           |  |
| Mounting (optional)                 | recess, flag, pendel                    |  |
| Customs Code                        | 94056080                                |  |
| GTIN Code                           | 6438045020556                           |  |
| ETIM Product Class                  | EC001957                                |  |
| Length                              | 273 mm                                  |  |
| Width                               | 240 mm                                  |  |
| Height                              | 46 mm                                   |  |
| Weight                              | 0,69 kg                                 |  |
| Max Input Power VA                  | 2 VA (24 V), 5,5 VA (230 V)             |  |
| Max Input Power W                   | 1,5 W (24 V), 2 W (230 V)               |  |
| Nominal Supply Voltage              | 24-230 V, 50/60 Hz AC, DC               |  |
| Protection Class                    | III (24V), II (230V)                    |  |
| IP Class                            | IP44                                    |  |
| Temperature Range Min - Max         | -30+50 °C                               |  |
| Glow Wire Test of Plastic Materials | 650 °C                                  |  |
| Viewing Distance                    | 30 m                                    |  |
| Light Source                        | LED                                     |  |
| Body Material                       | plastic                                 |  |
| Colour                              | RAL9003                                 |  |
| Electrical Installation             | 2 x 2,5 mm² (24 V), 3 x 2,5 mm² (230 V) |  |