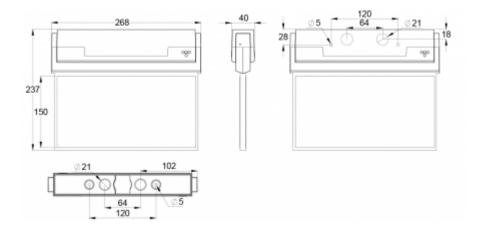

We reserve the rights to make modifications without notice. Copyright © 2024 Teknoware. All rights reserved. Date: May 08, 2024 | Source: teknoware.com/en/esc-80-emergency-exit-light-y8053wm141

| Product Code                 | Y8053WM141                |  |
|------------------------------|---------------------------|--|
| Feature                      | Lumi Test                 |  |
| Mounting (standard)          | ceiling, wall             |  |
| Mounting (optional)          | recess, flag, pendel      |  |
| Customs Code                 | 94056080                  |  |
| GTIN Code                    | 6438045015385             |  |
| ETIM Product Class           | EC001957                  |  |
| Length                       | 273 mm                    |  |
| Width                        | 240 mm                    |  |
| Height                       | 46 mm                     |  |
| Weight                       | 0,8 kg                    |  |
| Backup                       | 3 h                       |  |
| Max Input Power VA           | 5,3 VA                    |  |
| Nominal Supply Voltage       | 220-240 V, 50/60 Hz AC    |  |
| Protection Class             | П                         |  |
| IP Class                     | IP44                      |  |
| Temperature Range Min - Max  | -5+30 °C                  |  |
| Viewing Distance             | 30 m                      |  |
| Light Source                 | LED                       |  |
| Body Material                | plastic                   |  |
| Aperture for Recess Mounting | 53 x 275 mm               |  |
| Colour                       | RAL9003                   |  |
| Electrical Installation      | 2/3 x 2,5 mm <sup>2</sup> |  |