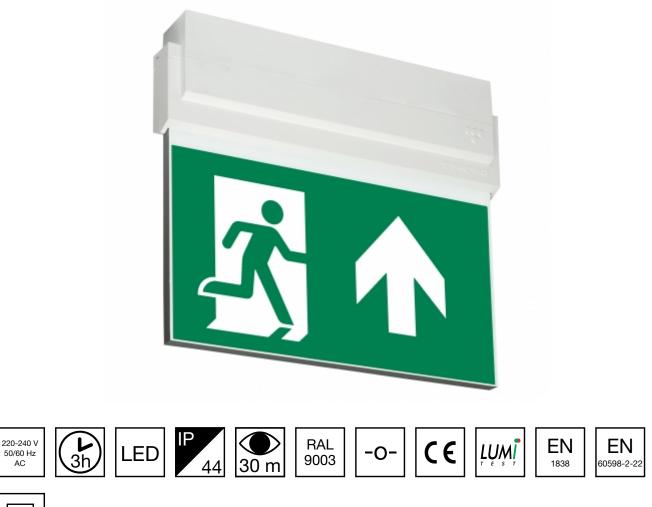

## ESC 80 EMERGENCY EXIT LIGHT Y8053WM141

Self-contained LED Emergency Exit Light with 3 h Battery and Lumi Test Self-testing with 2-sided pictogram, arrow up, 30 m viewing distance (Invidually packed TWT8053WM)

ESC 80 is an emergency exit light equipped with a light plate, combining cutting edge technology combined with modern luminaire design. Thanks to Teknoware's innovative electronics and product design, the ESC 80 luminaire combines uniformly illuminated pictograms, low power consumption, as well as a slender appearance.

There is a selection of three different luminaire sizes. ESC 80 luminaires can be used as 1 or 2 sided, as well as recess or surface mounted.

ESC 80 is particularly easy and fast to install thanks to a separate mounting piece, into which

We reserve the rights to make modifications without notice. Copyright © 2024 Teknoware. All rights reserved. Date: May 08, 2024 | Source: teknoware.com/en/esc-80-emergency-exit-light-y8053wm141

| Product Code                 | Y8053WM141                |  |
|------------------------------|---------------------------|--|
| Feature                      | Lumi Test                 |  |
| Mounting (standard)          | ceiling, wall             |  |
| Mounting (optional)          | recess, flag, pendel      |  |
| Customs Code                 | 94056080                  |  |
| GTIN Code                    | 6438045015385             |  |
| ETIM Product Class           | EC001957                  |  |
| Length                       | 273 mm                    |  |
| Width                        | 240 mm                    |  |
| Height                       | 46 mm                     |  |
| Weight                       | 0,8 kg                    |  |
| Backup                       | 3 h                       |  |
| Max Input Power VA           | 5,3 VA                    |  |
| Nominal Supply Voltage       | 220-240 V, 50/60 Hz AC    |  |
| Protection Class             | П                         |  |
| IP Class                     | IP44                      |  |
| Temperature Range Min - Max  | -5+30 °C                  |  |
| Viewing Distance             | 30 m                      |  |
| Light Source                 | LED                       |  |
| Body Material                | plastic                   |  |
| Aperture for Recess Mounting | 53 x 275 mm               |  |
| Colour                       | RAL9003                   |  |
| Electrical Installation      | 2/3 x 2,5 mm <sup>2</sup> |  |