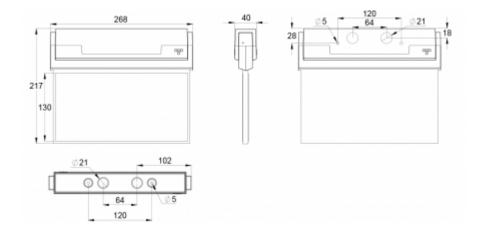

We reserve the rights to make modifications without notice. Copyright © 2024 Teknoware. All rights reserved. Date: May 03, 2024 | Source: teknoware.com/en/esc-80-emergency-exit-light-y8053wm138

| Product Code                 | Y8053WM138                |  |
|------------------------------|---------------------------|--|
| Feature                      | Lumi Test                 |  |
| Mounting (standard)          | ceiling, wall             |  |
| Mounting (optional)          | recess, flag, pendel      |  |
| Customs Code                 | 94056080                  |  |
| GTIN Code                    | 6438045014661             |  |
| ETIM Product Class           | EC001957                  |  |
| Length                       | 273 mm                    |  |
| Width                        | 240 mm                    |  |
| Height                       | 46 mm                     |  |
| Weight                       | 0,8 kg                    |  |
| Backup                       | 3 h                       |  |
| Max Input Power VA           | 5,3 VA                    |  |
| Nominal Supply Voltage       | 220-240 V, 50/60 Hz AC    |  |
| Protection Class             | II                        |  |
| IP Class                     | IP44                      |  |
| Temperature Range Min - Max  | -5+30 °C                  |  |
| Viewing Distance             | 26 m                      |  |
| Light Source                 | LED                       |  |
| Body Material                | plastic                   |  |
| Aperture for Recess Mounting | 53 x 275 mm               |  |
| Colour                       | RAL9003                   |  |
| Electrical Installation      | 2/3 x 2,5 mm <sup>2</sup> |  |