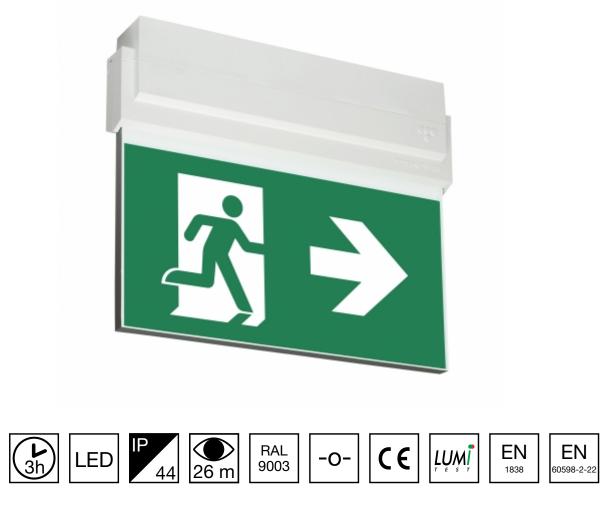

## ESC 80 EMERGENCY EXIT LIGHT Y8053WM138

220-240 V

50/60 Hz

AC

Self-contained LED Emergency Exit Light with 3 h Battery and Lumi Test Self-testing with 1-sided pictogram, arrow right, 26 m viewing distance (Invidually packed TWT8053WM)

ESC 80 is an emergency exit light equipped with a light plate, combining cutting edge technology combined with modern luminaire design. Thanks to Teknoware's innovative electronics and product design, the ESC 80 luminaire combines uniformly illuminated pictograms, low power consumption, as well as a slender appearance.

There is a selection of three different luminaire sizes. ESC 80 luminaires can be used as 1 or 2 sided, as well as recess or surface mounted.

ESC 80 is particularly easy and fast to install thanks to a separate mounting piece, into which

We reserve the rights to make modifications without notice. Copyright © 2024 Teknoware. All rights reserved. Date: May 03, 2024 | Source: teknoware.com/en/esc-80-emergency-exit-light-y8053wm138

| Product Code                 | Y8053WM138                |  |
|------------------------------|---------------------------|--|
| Feature                      | Lumi Test                 |  |
| Mounting (standard)          | ceiling, wall             |  |
| Mounting (optional)          | recess, flag, pendel      |  |
| Customs Code                 | 94056080                  |  |
| GTIN Code                    | 6438045014661             |  |
| ETIM Product Class           | EC001957                  |  |
| Length                       | 273 mm                    |  |
| Width                        | 240 mm                    |  |
| Height                       | 46 mm                     |  |
| Weight                       | 0,8 kg                    |  |
| Backup                       | 3 h                       |  |
| Max Input Power VA           | 5,3 VA                    |  |
| Nominal Supply Voltage       | 220-240 V, 50/60 Hz AC    |  |
| Protection Class             | II                        |  |
| IP Class                     | IP44                      |  |
| Temperature Range Min - Max  | -5+30 °C                  |  |
| Viewing Distance             | 26 m                      |  |
| Light Source                 | LED                       |  |
| Body Material                | plastic                   |  |
| Aperture for Recess Mounting | 53 x 275 mm               |  |
| Colour                       | RAL9003                   |  |
| Electrical Installation      | 2/3 x 2,5 mm <sup>2</sup> |  |