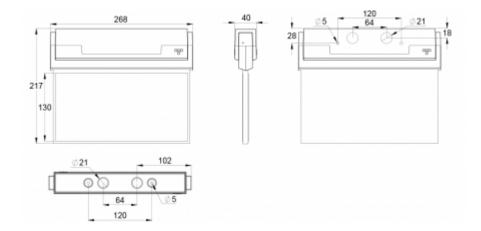

We reserve the rights to make modifications without notice. Copyright © 2024 Teknoware. All rights reserved. Date: May 05, 2024 | Source: teknoware.com/en/esc-80-emergency-exit-light-y8053wm137

| Product Code                 | Y8053WM137             |  |
|------------------------------|------------------------|--|
| Feature                      | Lumi Test              |  |
| Mounting (standard)          | ceiling, wall          |  |
| Mounting (optional)          | recess, flag, pendel   |  |
| Customs Code                 | 94056080               |  |
| GTIN Code                    | 6438045014746          |  |
| ETIM Product Class           | EC001957               |  |
| Length                       | 273 mm                 |  |
| Width                        | 240 mm                 |  |
| Height                       | 46 mm                  |  |
| Weight                       | 0,8 kg                 |  |
| Backup                       | 3 h                    |  |
| Max Input Power VA           | 5,3 VA                 |  |
| Nominal Supply Voltage       | 220-240 V, 50/60 Hz AC |  |
| Protection Class             | П                      |  |
| IP Class                     | IP44                   |  |
| Temperature Range Min - Max  | -5+30 °C               |  |
| Viewing Distance             | 26 m                   |  |
| Light Source                 | LED                    |  |
| Body Material                | plastic                |  |
| Aperture for Recess Mounting | 53 x 275 mm            |  |
| Colour                       | RAL9003                |  |
| Electrical Installation      | 2/3 x 2,5 mm²          |  |