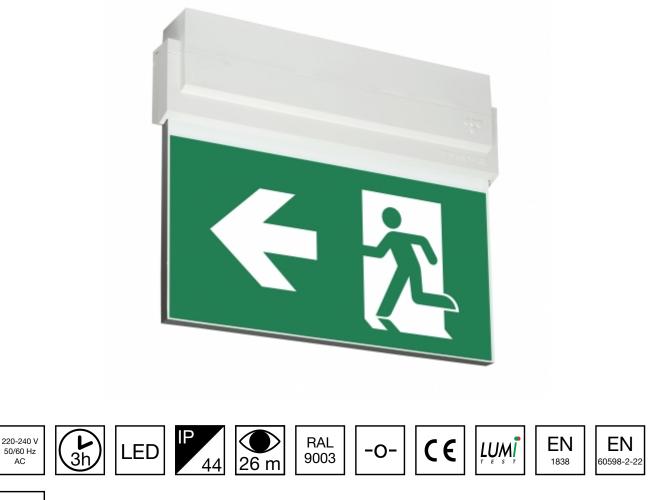

## ESC 80 EMERGENCY EXIT LIGHT Y8053WM137

50/60 Hz

AC

Self-contained LED Emergency Exit Light with 3 h Battery and Lumi Test Self-testing with 1-sided pictogram, arrow left, 26 m viewing distance (Invidually packed TWT8053WM)

ESC 80 is an emergency exit light equipped with a light plate, combining cutting edge technology combined with modern luminaire design. Thanks to Teknoware's innovative electronics and product design, the ESC 80 luminaire combines uniformly illuminated pictograms, low power consumption, as well as a slender appearance.

There is a selection of three different luminaire sizes. ESC 80 luminaires can be used as 1 or 2 sided, as well as recess or surface mounted.

ESC 80 is particularly easy and fast to install thanks to a separate mounting piece, into which

We reserve the rights to make modifications without notice. Copyright © 2024 Teknoware. All rights reserved. Date: May 05, 2024 | Source: teknoware.com/en/esc-80-emergency-exit-light-y8053wm137

| Product Code                 | Y8053WM137             |  |
|------------------------------|------------------------|--|
| Feature                      | Lumi Test              |  |
| Mounting (standard)          | ceiling, wall          |  |
| Mounting (optional)          | recess, flag, pendel   |  |
| Customs Code                 | 94056080               |  |
| GTIN Code                    | 6438045014746          |  |
| ETIM Product Class           | EC001957               |  |
| Length                       | 273 mm                 |  |
| Width                        | 240 mm                 |  |
| Height                       | 46 mm                  |  |
| Weight                       | 0,8 kg                 |  |
| Backup                       | 3 h                    |  |
| Max Input Power VA           | 5,3 VA                 |  |
| Nominal Supply Voltage       | 220-240 V, 50/60 Hz AC |  |
| Protection Class             | П                      |  |
| IP Class                     | IP44                   |  |
| Temperature Range Min - Max  | -5+30 °C               |  |
| Viewing Distance             | 26 m                   |  |
| Light Source                 | LED                    |  |
| Body Material                | plastic                |  |
| Aperture for Recess Mounting | 53 x 275 mm            |  |
| Colour                       | RAL9003                |  |
| Electrical Installation      | 2/3 x 2,5 mm²          |  |