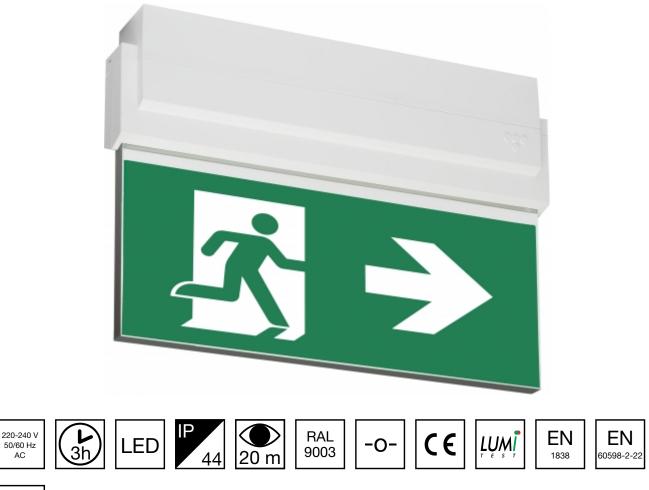

## ESC 80 EMERGENCY EXIT LIGHT Y8053WM108

|--|

AC

Self-contained LED Emergency Exit Light with 3 h Battery and Lumi Test Self-testing with 1-sided pictogram, arrow right, 20 m viewing distance (Invidually packed TWT8053WM)

ESC 80 is an emergency exit light equipped with a light plate, combining cutting edge technology combined with modern luminaire design. Thanks to Teknoware's innovative electronics and product design, the ESC 80 luminaire combines uniformly illuminated pictograms, low power consumption, as well as a slender appearance.

| Product Code                 | Y8053WM108                |  |
|------------------------------|---------------------------|--|
| Feature                      | Lumi Test                 |  |
| Mounting (standard)          | ceiling, wall             |  |
| Mounting (optional)          | recess, flag, pendel      |  |
| Customs Code                 | 94056080                  |  |
| GTIN Code                    | 6438045014401             |  |
| ETIM Product Class           | EC001957                  |  |
| Length                       | 273 mm                    |  |
| Width                        | 205 mm                    |  |
| Height                       | 46 mm                     |  |
| Weight                       | 0,74 kg                   |  |
| Backup                       | 3 h                       |  |
| Max Input Power VA           | 5,3 VA                    |  |
| Nominal Supply Voltage       | 220-240 V, 50/60 Hz AC    |  |
| Protection Class             | II                        |  |
| IP Class                     | IP44                      |  |
| Temperature Range Min - Max  | Max -5+30 °C              |  |
| Viewing Distance             | 20 m                      |  |
| Light Source                 | LED                       |  |
| Body Material                | plastic                   |  |
| Aperture for Recess Mounting | 53 x 275 mm               |  |
| Colour                       | RAL9003                   |  |
| Electrical Installation      | 2/3 x 2,5 mm <sup>2</sup> |  |