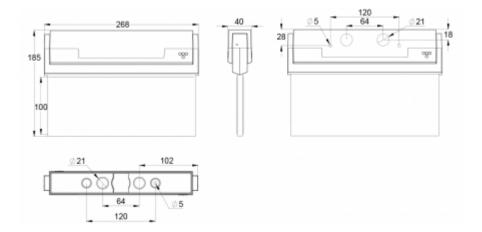

| Product Code                 | Y8053WM108                |  |
|------------------------------|---------------------------|--|
| Feature                      | Lumi Test                 |  |
| Mounting (standard)          | ceiling, wall             |  |
| Mounting (optional)          | recess, flag, pendel      |  |
| Customs Code                 | 94056080                  |  |
| GTIN Code                    | 6438045014401             |  |
| ETIM Product Class           | EC001957                  |  |
| Length                       | 273 mm                    |  |
| Width                        | 205 mm                    |  |
| Height                       | 46 mm                     |  |
| Weight                       | 0,74 kg                   |  |
| Backup                       | 3 h                       |  |
| Max Input Power VA           | 5,3 VA                    |  |
| Nominal Supply Voltage       | 220-240 V, 50/60 Hz AC    |  |
| Protection Class             | II                        |  |
| IP Class                     | IP44                      |  |
| Temperature Range Min - Max  | Max -5+30 °C              |  |
| Viewing Distance             | 20 m                      |  |
| Light Source                 | LED                       |  |
| Body Material                | plastic                   |  |
| Aperture for Recess Mounting | 53 x 275 mm               |  |
| Colour                       | RAL9003                   |  |
| Electrical Installation      | 2/3 x 2,5 mm <sup>2</sup> |  |