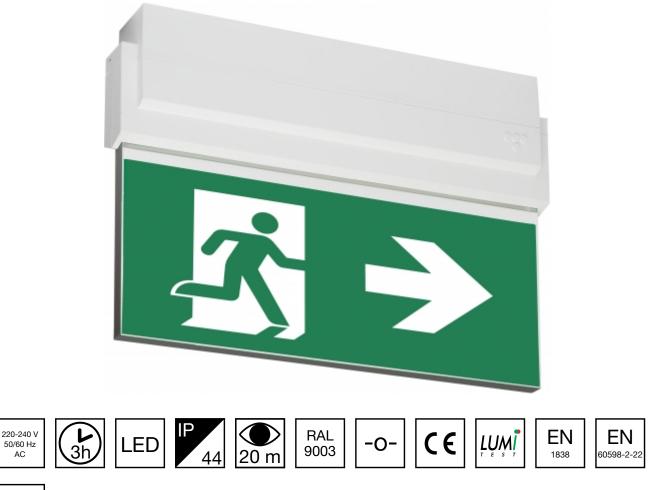

## ESC 80 EMERGENCY EXIT LIGHT Y8053WM103

|--|

AC

Self-contained LED Emergency Exit Light with 3 h Battery and Lumi Test Self-testing with 2-sided pictogram, arrow left/right, 20 m viewing distance (Invidually packed TWT8053WM)

ESC 80 is an emergency exit light equipped with a light plate, combining cutting edge technology combined with modern luminaire design. Thanks to Teknoware's innovative electronics and product design, the ESC 80 luminaire combines uniformly illuminated pictograms, low power consumption, as well as a slender appearance.

There is a selection of three different luminaire sizes. ESC 80 luminaires can be used as 1 or 2 sided, as well as recess or surface mounted.

ESC 80 is particularly easy and fast to install thanks to a separate mounting piece, into which also the power supply is connected.

| Product Code                 | Y8053WM103                |  |
|------------------------------|---------------------------|--|
| Feature                      | Lumi Test                 |  |
| Mounting (standard)          | ceiling, wall             |  |
| Mounting (optional)          | recess, flag, pendel      |  |
| Customs Code                 | 94056080                  |  |
| GTIN Code                    | 6438045012650             |  |
| ETIM Product Class           | EC001957                  |  |
| Length                       | 273 mm                    |  |
| Width                        | 205 mm                    |  |
| Height                       | 46 mm                     |  |
| Weight                       | 0,74 kg                   |  |
| Backup                       | 3 h                       |  |
| Max Input Power VA           | 5,3 VA                    |  |
| Nominal Supply Voltage       | 220-240 V, 50/60 Hz AC    |  |
| Protection Class             | II                        |  |
| IP Class                     | IP44                      |  |
| Temperature Range Min - Max  | -5+30 °C                  |  |
| Viewing Distance             | 20 m                      |  |
| Light Source                 | LED                       |  |
| Body Material                | plastic                   |  |
| Aperture for Recess Mounting | 53 x 275 mm               |  |
| Colour                       | RAL9003                   |  |
| Electrical Installation      | 2/3 x 2,5 mm <sup>2</sup> |  |