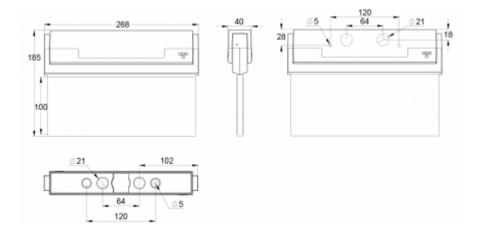

| Product Code                 | Y8053WM103                |  |
|------------------------------|---------------------------|--|
| Feature                      | Lumi Test                 |  |
| Mounting (standard)          | ceiling, wall             |  |
| Mounting (optional)          | recess, flag, pendel      |  |
| Customs Code                 | 94056080                  |  |
| GTIN Code                    | 6438045012650             |  |
| ETIM Product Class           | EC001957                  |  |
| Length                       | 273 mm                    |  |
| Width                        | 205 mm                    |  |
| Height                       | 46 mm                     |  |
| Weight                       | 0,74 kg                   |  |
| Backup                       | 3 h                       |  |
| Max Input Power VA           | 5,3 VA                    |  |
| Nominal Supply Voltage       | 220-240 V, 50/60 Hz AC    |  |
| Protection Class             | II                        |  |
| IP Class                     | IP44                      |  |
| Temperature Range Min - Max  | -5+30 °C                  |  |
| Viewing Distance             | 20 m                      |  |
| Light Source                 | LED                       |  |
| Body Material                | plastic                   |  |
| Aperture for Recess Mounting | 53 x 275 mm               |  |
| Colour                       | RAL9003                   |  |
| Electrical Installation      | 2/3 x 2,5 mm <sup>2</sup> |  |