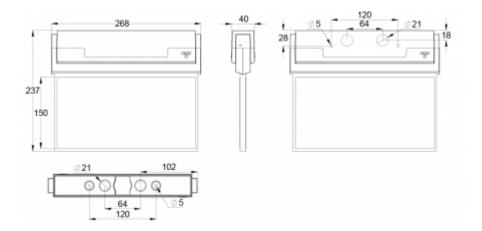

Teknoware Oy | P.O. Box 19, 15101 Lahti | Ilmarisentie 8, 15200 Lahti Finland Tel +358 3 883 020 | VAT-number FI01494751 | teknoware.com | emexit@teknoware.com

| Product Code                 | Y8053WA148                |  |
|------------------------------|---------------------------|--|
| Feature                      | Aalto Control, Lumi Test  |  |
| Mounting (standard)          | ceiling, wall             |  |
| Mounting (optional)          | recess, flag, pendel      |  |
| Customs Code                 | 94056080                  |  |
| GTIN Code                    | 6438045015453             |  |
| ETIM Product Class           | EC001957                  |  |
| Length                       | 273 mm                    |  |
| Width                        | 240 mm                    |  |
| Height                       | 46 mm                     |  |
| Weight                       | 0,8 kg                    |  |
| Backup                       | 3 h                       |  |
| Max Input Power VA           | 5,3 VA                    |  |
| Nominal Supply Voltage       | 220-240 V, 50/60 Hz AC    |  |
| Protection Class             | II                        |  |
| IP Class                     | IP44                      |  |
| Temperature Range Min - Max  | -5+30 °C                  |  |
| Viewing Distance             | 30 m                      |  |
| Light Source                 | LED                       |  |
| Body Material                | plastic                   |  |
| Aperture for Recess Mounting | 53 x 275 mm               |  |
| Colour                       | RAL9003                   |  |
| Electrical Installation      | 2/3 x 2,5 mm <sup>2</sup> |  |