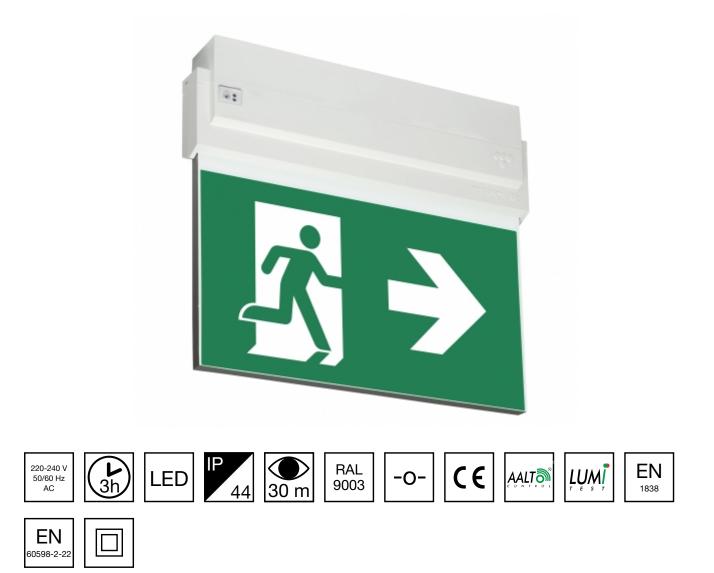

## ESC 80 EMERGENCY EXIT LIGHT Y8053WA148

Self-contained LED Emergency Exit Light with 3 h Battery and Wireless Central Monitoring, with 1-sided pictogram, arrow right, 30 m viewing distance (Invidually packed TWT8053WA)

ESC 80 is an emergency exit light equipped with a light plate, combining cutting edge technology combined with modern luminaire design. Thanks to Teknoware's innovative electronics and product design, the ESC 80 luminaire combines uniformly illuminated pictograms, low power consumption, as well as a slender appearance.

There is a selection of three different luminaire sizes. ESC 80 luminaires can be used as 1 or 2 sided, as well as recess or surface mounted.

ESC 80 is particularly easy and fast to install thanks to a separate mounting piece, into which

Teknoware Oy | P.O. Box 19, 15101 Lahti | Ilmarisentie 8, 15200 Lahti Finland Tel +358 3 883 020 | VAT-number FI01494751 | teknoware.com | emexit@teknoware.com

| Product Code                 | Y8053WA148                |  |
|------------------------------|---------------------------|--|
| Feature                      | Aalto Control, Lumi Test  |  |
| Mounting (standard)          | ceiling, wall             |  |
| Mounting (optional)          | recess, flag, pendel      |  |
| Customs Code                 | 94056080                  |  |
| GTIN Code                    | 6438045015453             |  |
| ETIM Product Class           | EC001957                  |  |
| Length                       | 273 mm                    |  |
| Width                        | 240 mm                    |  |
| Height                       | 46 mm                     |  |
| Weight                       | 0,8 kg                    |  |
| Backup                       | 3 h                       |  |
| Max Input Power VA           | 5,3 VA                    |  |
| Nominal Supply Voltage       | 220-240 V, 50/60 Hz AC    |  |
| Protection Class             | II                        |  |
| IP Class                     | IP44                      |  |
| Temperature Range Min - Max  | -5+30 °C                  |  |
| Viewing Distance             | 30 m                      |  |
| Light Source                 | LED                       |  |
| Body Material                | plastic                   |  |
| Aperture for Recess Mounting | 53 x 275 mm               |  |
| Colour                       | RAL9003                   |  |
| Electrical Installation      | 2/3 x 2,5 mm <sup>2</sup> |  |