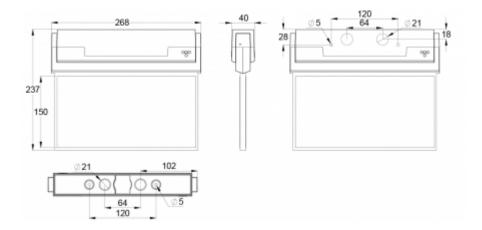

Teknoware Oy | P.O. Box 19, 15101 Lahti | Ilmarisentie 8, 15200 Lahti Finland Tel +358 3 883 020 | VAT-number FI01494751 | teknoware.com | emexit@teknoware.com

| Product Code                 | Y8053WA143               |
|------------------------------|--------------------------|
| Feature                      | Aalto Control, Lumi Test |
| Mounting (standard)          | ceiling, wall            |
| Mounting (optional)          | recess, flag, pendel     |
| Customs Code                 | 94056080                 |
| GTIN Code                    | 6438045015217            |
| ETIM Product Class           | EC001957                 |
| Length                       | 273 mm                   |
| Width                        | 240 mm                   |
| Height                       | 46 mm                    |
| Weight                       | 0,8 kg                   |
| Backup                       | 3 h                      |
| Max Input Power VA           | 5,3 VA                   |
| Nominal Supply Voltage       | 220-240 V, 50/60 Hz AC   |
| Protection Class             | Ш                        |
| IP Class                     | IP44                     |
| Temperature Range Min - Max  | -5+30 °C                 |
| Viewing Distance             | 30 m                     |
| Light Source                 | LED                      |
| Body Material                | plastic                  |
| Aperture for Recess Mounting | 53 x 275 mm              |
| Colour                       | RAL9003                  |
| Electrical Installation      | 2/3 x 2,5 mm²            |