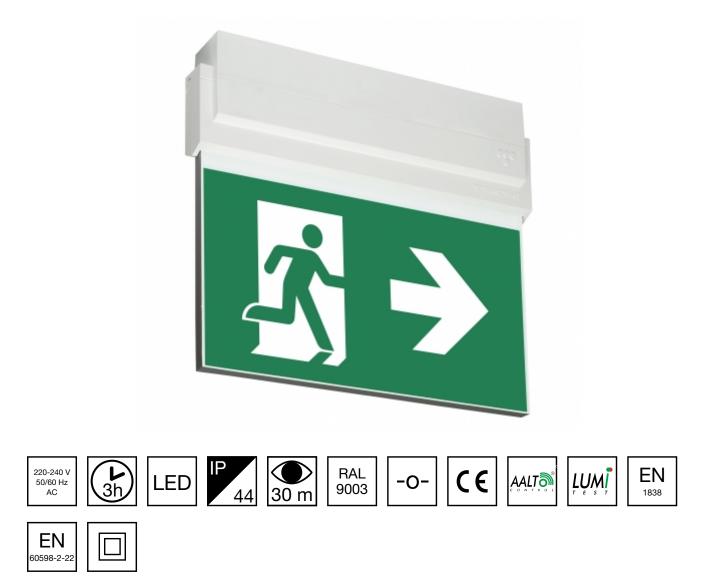

## ESC 80 EMERGENCY EXIT LIGHT Y8053WA143

Self-contained LED Emergency Exit Light with 3 h Battery and Wireless Central Monitoring, with 2-sided pictogram, arrow left/right, 30 m viewing distance (Invidually packed TWT8053WA)

ESC 80 is an emergency exit light equipped with a light plate, combining cutting edge technology combined with modern luminaire design. Thanks to Teknoware's innovative electronics and product design, the ESC 80 luminaire combines uniformly illuminated pictograms, low power consumption, as well as a slender appearance.

There is a selection of three different luminaire sizes. ESC 80 luminaires can be used as 1 or 2 sided, as well as recess or surface mounted.

ESC 80 is particularly easy and fast to install thanks to a separate mounting piece, into which also the power supply is connected.

Teknoware Oy | P.O. Box 19, 15101 Lahti | Ilmarisentie 8, 15200 Lahti Finland Tel +358 3 883 020 | VAT-number FI01494751 | teknoware.com | emexit@teknoware.com

| Product Code                 | Y8053WA143               |
|------------------------------|--------------------------|
| Feature                      | Aalto Control, Lumi Test |
| Mounting (standard)          | ceiling, wall            |
| Mounting (optional)          | recess, flag, pendel     |
| Customs Code                 | 94056080                 |
| GTIN Code                    | 6438045015217            |
| ETIM Product Class           | EC001957                 |
| Length                       | 273 mm                   |
| Width                        | 240 mm                   |
| Height                       | 46 mm                    |
| Weight                       | 0,8 kg                   |
| Backup                       | 3 h                      |
| Max Input Power VA           | 5,3 VA                   |
| Nominal Supply Voltage       | 220-240 V, 50/60 Hz AC   |
| Protection Class             | Ш                        |
| IP Class                     | IP44                     |
| Temperature Range Min - Max  | -5+30 °C                 |
| Viewing Distance             | 30 m                     |
| Light Source                 | LED                      |
| Body Material                | plastic                  |
| Aperture for Recess Mounting | 53 x 275 mm              |
| Colour                       | RAL9003                  |
| Electrical Installation      | 2/3 x 2,5 mm²            |