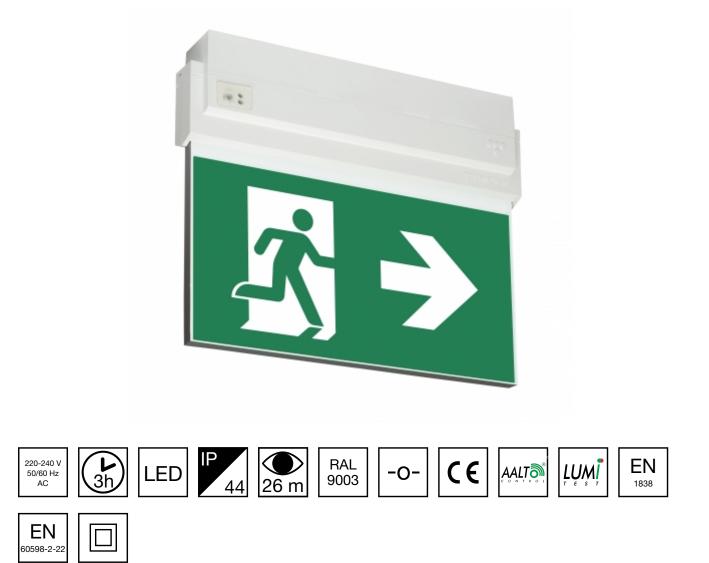

## ESC 80 EMERGENCY EXIT LIGHT Y8053WA133

Self-contained LED Emergency Exit Light with 3 h Battery and Wireless Central Monitoring, with 2-sided pictogram, arrow left/right, 26 m viewing distance (Invidually packed TWT8053WA)

ESC 80 is an emergency exit light equipped with a light plate, combining cutting edge technology combined with modern luminaire design. Thanks to Teknoware's innovative electronics and product design, the ESC 80 luminaire combines uniformly illuminated pictograms, low power consumption, as well as a slender appearance.

There is a selection of three different luminaire sizes. ESC 80 luminaires can be used as 1 or 2 sided, as well as recess or surface mounted.

We reserve the rights to make modifications without notice. Copyright © 2024 Teknoware. All rights reserved. Date: May 03, 2024 | Source: teknoware.com/en/emergency-lighting/esc-80-emergencyexit-light-y8053wa133

Teknoware Oy | P.O. Box 19, 15101 Lahti | Ilmarisentie 8, 15200 Lahti Finland Tel +358 3 883 020 | VAT-number FI01494751 | teknoware.com | emexit@teknoware.com

| Product Code                 | Y8053WA133                |
|------------------------------|---------------------------|
| Feature                      | Aalto Control, Lumi Test  |
| Mounting (standard)          | ceiling, wall             |
| Mounting (optional)          | recess, flag, pendel      |
| Customs Code                 | 94056080                  |
| GTIN Code                    | 6438045012926             |
| ETIM Product Class           | EC001957                  |
| Length                       | 273 mm                    |
| Width                        | 240 mm                    |
| Height                       | 46 mm                     |
| Weight                       | 0,8 kg                    |
| Backup                       | 3 h                       |
| Max Input Power VA           | 5,3 VA                    |
| Nominal Supply Voltage       | 220-240 V, 50/60 Hz AC    |
| Protection Class             | Ш                         |
| IP Class                     | IP44                      |
| Temperature Range Min - Max  | -5+30 °C                  |
| Viewing Distance             | 26 m                      |
| Light Source                 | LED                       |
| Body Material                | plastic                   |
| Aperture for Recess Mounting | 53 x 275 mm               |
| Colour                       | RAL9003                   |
| Electrical Installation      | 2/3 x 2,5 mm <sup>2</sup> |