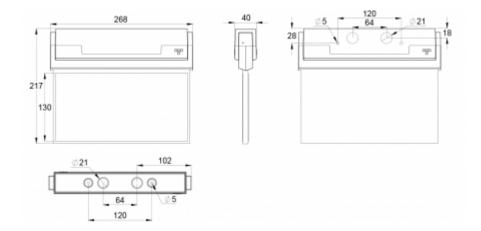

ESC 80 is particularly easy and fast to install thanks to a separate mounting piece, into which also the power supply is connected.

We reserve the rights to make modifications without notice. Copyright © 2024 Teknoware. All rights reserved. Date: May 03, 2024 | Source: teknoware.com/en/emergency-lighting/esc-80-emergencyexit-light-y8053wa133

Teknoware Oy | P.O. Box 19, 15101 Lahti | Ilmarisentie 8, 15200 Lahti Finland Tel +358 3 883 020 | VAT-number FI01494751 | teknoware.com | emexit@teknoware.com

| Product Code                 | Y8053WA133                |
|------------------------------|---------------------------|
| Feature                      | Aalto Control, Lumi Test  |
| Mounting (standard)          | ceiling, wall             |
| Mounting (optional)          | recess, flag, pendel      |
| Customs Code                 | 94056080                  |
| GTIN Code                    | 6438045012926             |
| ETIM Product Class           | EC001957                  |
| Length                       | 273 mm                    |
| Width                        | 240 mm                    |
| Height                       | 46 mm                     |
| Weight                       | 0,8 kg                    |
| Backup                       | 3 h                       |
| Max Input Power VA           | 5,3 VA                    |
| Nominal Supply Voltage       | 220-240 V, 50/60 Hz AC    |
| Protection Class             | Ш                         |
| IP Class                     | IP44                      |
| Temperature Range Min - Max  | -5+30 °C                  |
| Viewing Distance             | 26 m                      |
| Light Source                 | LED                       |
| Body Material                | plastic                   |
| Aperture for Recess Mounting | 53 x 275 mm               |
| Colour                       | RAL9003                   |
| Electrical Installation      | 2/3 x 2,5 mm <sup>2</sup> |