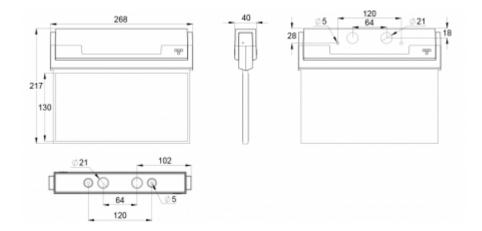

| Product Code                 | Y8053WA131               |  |
|------------------------------|--------------------------|--|
| Feature                      | Aalto Control, Lumi Test |  |
| Mounting (standard)          | ceiling, wall            |  |
| Mounting (optional)          | recess, flag, pendel     |  |
| Customs Code                 | 94056080                 |  |
| GTIN Code                    | 6438045015057            |  |
| ETIM Product Class           | EC001957                 |  |
| Length                       | 273 mm                   |  |
| Width                        | 240 mm                   |  |
| Height                       | 46 mm                    |  |
| Weight                       | 0,8 kg                   |  |
| Backup                       | 3 h                      |  |
| Max Input Power VA           | 5,3 VA                   |  |
| Nominal Supply Voltage       | 220-240 V, 50/60 Hz AC   |  |
| Protection Class             | Ш                        |  |
| IP Class                     | IP44                     |  |
| Temperature Range Min - Max  | -5+30 °C                 |  |
| Viewing Distance             | 26 m                     |  |
| Light Source                 | LED                      |  |
| Body Material                | plastic                  |  |
| Aperture for Recess Mounting | 53 x 275 mm              |  |
| Colour                       | RAL9003                  |  |
| Electrical Installation      | 2/3 x 2,5 mm²            |  |