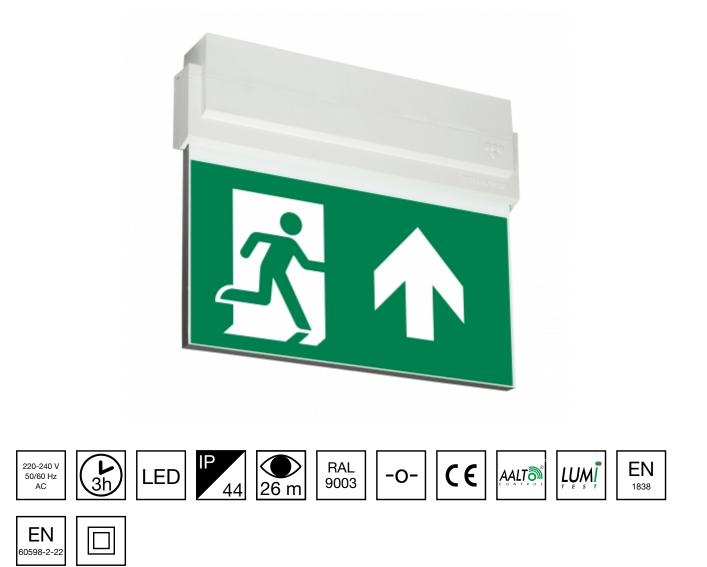

## ESC 80 EMERGENCY EXIT LIGHT Y8053WA131

Self-contained LED Emergency Exit Light with 3 h Battery and Wireless Central Monitoring, with 2-sided pictogram, arrow up, 26 m viewing distance (Invidually packed TWT8053WA)

ESC 80 is an emergency exit light equipped with a light plate, combining cutting edge technology combined with modern luminaire design. Thanks to Teknoware's innovative electronics and product design, the ESC 80 luminaire combines uniformly illuminated pictograms, low power consumption, as well as a slender appearance.

There is a selection of three different luminaire sizes. ESC 80 luminaires can be used as 1 or 2 sided, as well as recess or surface mounted.

ESC 80 is particularly easy and fast to install thanks to a separate mounting piece, into which

| Product Code                 | Y8053WA131               |  |
|------------------------------|--------------------------|--|
| Feature                      | Aalto Control, Lumi Test |  |
| Mounting (standard)          | ceiling, wall            |  |
| Mounting (optional)          | recess, flag, pendel     |  |
| Customs Code                 | 94056080                 |  |
| GTIN Code                    | 6438045015057            |  |
| ETIM Product Class           | EC001957                 |  |
| Length                       | 273 mm                   |  |
| Width                        | 240 mm                   |  |
| Height                       | 46 mm                    |  |
| Weight                       | 0,8 kg                   |  |
| Backup                       | 3 h                      |  |
| Max Input Power VA           | 5,3 VA                   |  |
| Nominal Supply Voltage       | 220-240 V, 50/60 Hz AC   |  |
| Protection Class             | Ш                        |  |
| IP Class                     | IP44                     |  |
| Temperature Range Min - Max  | -5+30 °C                 |  |
| Viewing Distance             | 26 m                     |  |
| Light Source                 | LED                      |  |
| Body Material                | plastic                  |  |
| Aperture for Recess Mounting | 53 x 275 mm              |  |
| Colour                       | RAL9003                  |  |
| Electrical Installation      | 2/3 x 2,5 mm²            |  |