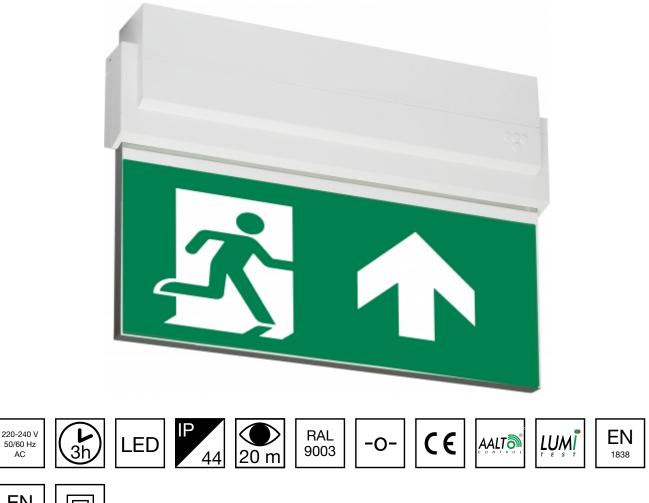

## ESC 80 EMERGENCY EXIT LIGHT Y8053WA101

EN 60598-2-22

Self-contained LED Emergency Exit Light with 3 h Battery and Wireless Central Monitoring, with 2-sided pictogram, arrow up, 20 m viewing distance (Invidually packed TWT8053WA)

ESC 80 is an emergency exit light equipped with a light plate, combining cutting edge technology combined with modern luminaire design. Thanks to Teknoware's innovative electronics and product design, the ESC 80 luminaire combines uniformly illuminated pictograms, low power consumption, as well as a slender appearance.

There is a selection of three different luminaire sizes. ESC 80 luminaires can be used as 1 or 2 sided, as well as recess or surface mounted.

ESC 80 is particularly easy and fast to install thanks to a separate mounting piece, into which also the power supply is connected.

| Product Code                 | Y8053WA101                |  |
|------------------------------|---------------------------|--|
| Feature                      | Aalto Control, Lumi Test  |  |
| Mounting (standard)          | ceiling, wall             |  |
| Mounting (optional)          | recess, flag, pendel      |  |
| Customs Code                 | 94056080                  |  |
| GTIN Code                    | 6438045014890             |  |
| ETIM Product Class           | EC001957                  |  |
| Length                       | 273 mm                    |  |
| Width                        | 205 mm                    |  |
| Height                       | 46 mm                     |  |
| Weight                       | 0,74 kg                   |  |
| Backup                       | 3 h                       |  |
| Max Input Power VA           | 5,3 VA                    |  |
| Nominal Supply Voltage       | 220-240 V, 50/60 Hz AC    |  |
| Protection Class             | H                         |  |
| IP Class                     | IP44                      |  |
| Temperature Range Min - Max  | in - Max -5+30 °C         |  |
| Viewing Distance             | 20 m                      |  |
| Light Source                 | LED                       |  |
| Body Material                | plastic                   |  |
| Aperture for Recess Mounting | 53 x 275 mm               |  |
| Colour                       | RAL9003                   |  |
| Electrical Installation      | 2/3 x 2,5 mm <sup>2</sup> |  |