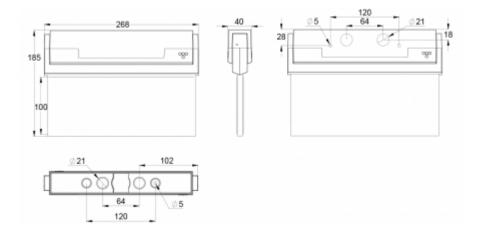

| Product Code                 | Y8053WA101                |  |
|------------------------------|---------------------------|--|
| Feature                      | Aalto Control, Lumi Test  |  |
| Mounting (standard)          | ceiling, wall             |  |
| Mounting (optional)          | recess, flag, pendel      |  |
| Customs Code                 | 94056080                  |  |
| GTIN Code                    | 6438045014890             |  |
| ETIM Product Class           | EC001957                  |  |
| Length                       | 273 mm                    |  |
| Width                        | 205 mm                    |  |
| Height                       | 46 mm                     |  |
| Weight                       | 0,74 kg                   |  |
| Backup                       | 3 h                       |  |
| Max Input Power VA           | 5,3 VA                    |  |
| Nominal Supply Voltage       | 220-240 V, 50/60 Hz AC    |  |
| Protection Class             | H                         |  |
| IP Class                     | IP44                      |  |
| Temperature Range Min - Max  | in - Max -5+30 °C         |  |
| Viewing Distance             | 20 m                      |  |
| Light Source                 | LED                       |  |
| Body Material                | plastic                   |  |
| Aperture for Recess Mounting | 53 x 275 mm               |  |
| Colour                       | RAL9003                   |  |
| Electrical Installation      | 2/3 x 2,5 mm <sup>2</sup> |  |