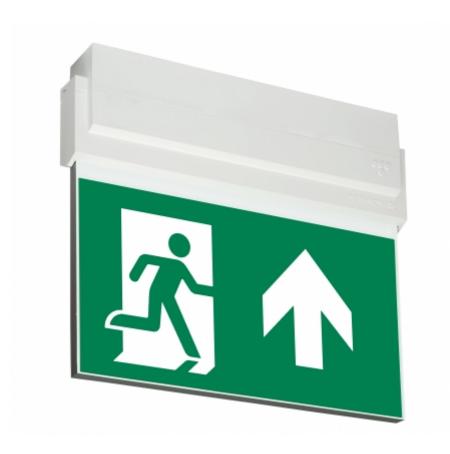

## ESC 80 EMERGENCY EXIT LIGHT Y8051WK142

Addressable 230 V centrally supplied LED Emergency Exit Light with 1-sided pictogram, arrow up, 30 m viewing distance (Invidually packed TWT8051WK)

ESC 80 is an emergency exit light equipped with a light plate, combining cutting edge technology combined with modern luminaire design. Thanks to Teknoware's innovative electronics and product design, the ESC 80 luminaire combines uniformly illuminated pictograms, low power consumption, as well as a slender appearance.

There is a selection of three different luminaire sizes. ESC 80 luminaires can be used as 1 or 2 sided, as well as recess or surface mounted.

ESC 80 is particularly easy and fast to install thanks to a separate mounting piece, into which

also the power supply is connected.

| Product Code                 | Y8051WK142                            |
|------------------------------|---------------------------------------|
| Feature                      | Intelligent Controller, Tapsa Control |
| Mounting (standard)          | ceiling, wall                         |
| Mounting (optional)          | recess, flag, pendel                  |
| Customs Code                 | 94056080                              |
| GTIN Code                    | 6438045015682                         |
| ETIM Product Class           | EC001957                              |
| Length                       | 273 mm                                |
| Width                        | 240 mm                                |
| Height                       | 46 mm                                 |
| Weight                       | 1,0 kg                                |
| Max Input Power VA           | 6,6 VA                                |
| Max Input Power W            | 4,2 W                                 |
| Nominal Supply Voltage       | 220-240 V, 50/60 Hz AC, DC            |
| Protection Class             | II                                    |
| IP Class                     | IP44                                  |
| Temperature Range Min - Max  | -30+50 °C                             |
| Viewing Distance             | 30 m                                  |
| Light Source                 | LED                                   |
| Body Material                | plastic                               |
| Aperture for Recess Mounting | 45 x 275 mm                           |
| Colour                       | RAL9003                               |
| Electrical Installation      | 2/3 x 2,5 mm <sup>2</sup>             |