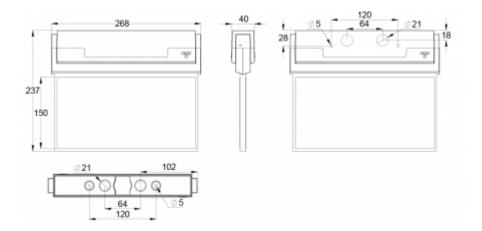

| Product Code                 | Y8051WK141                            |  |
|------------------------------|---------------------------------------|--|
| Feature                      | Intelligent Controller, Tapsa Control |  |
| Mounting (standard)          | ceiling, wall                         |  |
| Mounting (optional)          | recess, flag, pendel                  |  |
| Customs Code                 | 94056080                              |  |
| GTIN Code                    | 6438045015361                         |  |
| ETIM Product Class           | EC001957                              |  |
| Length                       | 273 mm                                |  |
| Width                        | 240 mm                                |  |
| Height                       | 46 mm                                 |  |
| Weight                       | 0,75 kg                               |  |
| Max Input Power VA           | 6,6 VA                                |  |
| Max Input Power W            | 4,2 W                                 |  |
| Nominal Supply Voltage       | 220-240 V, 50/60 Hz AC, DC            |  |
| Protection Class             | II                                    |  |
| IP Class                     | IP44                                  |  |
| Temperature Range Min - Max  | -30+50 °C                             |  |
| Viewing Distance             | 30 m                                  |  |
| Light Source                 | LED                                   |  |
| Body Material                | plastic                               |  |
| Aperture for Recess Mounting | 45 x 275 mm                           |  |
| Colour                       | RAL9003                               |  |
| Electrical Installation      | 2/3 x 2,5 mm <sup>2</sup>             |  |