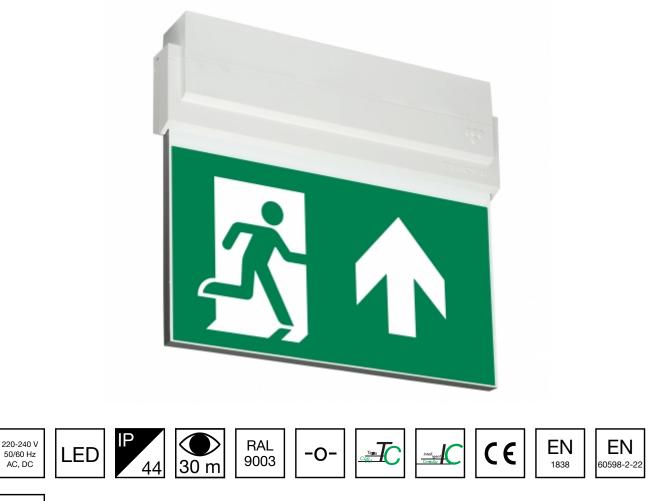

## ESC 80 EMERGENCY EXIT LIGHT Y8051WK141

Addressable 230 V centrally supplied LED Emergency Exit Light with 2-sided pictogram, arrow up, 30 m viewing distance (Invidually packed TWT8051WK)

ESC 80 is an emergency exit light equipped with a light plate, combining cutting edge technology combined with modern luminaire design. Thanks to Teknoware's innovative electronics and product design, the ESC 80 luminaire combines uniformly illuminated pictograms, low power consumption, as well as a slender appearance.

There is a selection of three different luminaire sizes. ESC 80 luminaires can be used as 1 or 2 sided, as well as recess or surface mounted.

ESC 80 is particularly easy and fast to install thanks to a separate mounting piece, into which

| Product Code                 | Y8051WK141                            |  |
|------------------------------|---------------------------------------|--|
| Feature                      | Intelligent Controller, Tapsa Control |  |
| Mounting (standard)          | ceiling, wall                         |  |
| Mounting (optional)          | recess, flag, pendel                  |  |
| Customs Code                 | 94056080                              |  |
| GTIN Code                    | 6438045015361                         |  |
| ETIM Product Class           | EC001957                              |  |
| Length                       | 273 mm                                |  |
| Width                        | 240 mm                                |  |
| Height                       | 46 mm                                 |  |
| Weight                       | 0,75 kg                               |  |
| Max Input Power VA           | 6,6 VA                                |  |
| Max Input Power W            | 4,2 W                                 |  |
| Nominal Supply Voltage       | 220-240 V, 50/60 Hz AC, DC            |  |
| Protection Class             | II                                    |  |
| IP Class                     | IP44                                  |  |
| Temperature Range Min - Max  | -30+50 °C                             |  |
| Viewing Distance             | 30 m                                  |  |
| Light Source                 | LED                                   |  |
| Body Material                | plastic                               |  |
| Aperture for Recess Mounting | 45 x 275 mm                           |  |
| Colour                       | RAL9003                               |  |
| Electrical Installation      | 2/3 x 2,5 mm <sup>2</sup>             |  |