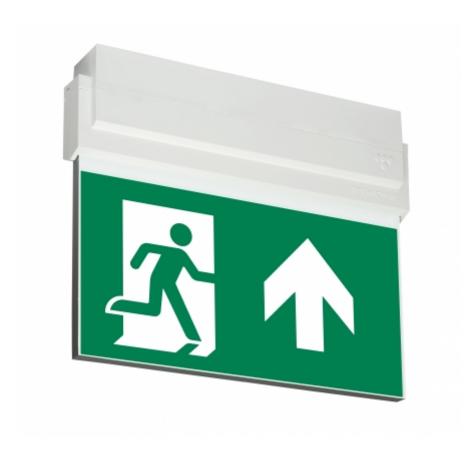

## ESC 80 EMERGENCY EXIT LIGHT Y8051WK131

Addressable 230 V centrally supplied LED Emergency Exit Light with 2-sided pictogram, arrow up, 26 m viewing distance (Invidually packed TWT8051WK)

ESC 80 is an emergency exit light equipped with a light plate, combining cutting edge technology combined with modern luminaire design. Thanks to Teknoware's innovative electronics and product design, the ESC 80 luminaire combines uniformly illuminated pictograms, low power consumption, as well as a slender appearance.

There is a selection of three different luminaire sizes. ESC 80 luminaires can be used as 1 or 2 sided, as well as recess or surface mounted.

ESC 80 is particularly easy and fast to install thanks to a separate mounting piece, into which

also the power supply is connected.

| Product Code                 | Y8051WK131                            |
|------------------------------|---------------------------------------|
| Feature                      | Intelligent Controller, Tapsa Control |
| Mounting (standard)          | ceiling, wall                         |
| Mounting (optional)          | recess, flag, pendel                  |
| Customs Code                 | 94056080                              |
| GTIN Code                    | 6438045015040                         |
| ETIM Product Class           | EC001957                              |
| Length                       | 273 mm                                |
| Width                        | 240 mm                                |
| Height                       | 46 mm                                 |
| Weight                       | 0,8 kg                                |
| Max Input Power VA           | 6,6 VA                                |
| Max Input Power W            | 4,2 W                                 |
| Nominal Supply Voltage       | 220-240 V, 50/60 Hz AC, DC            |
| Protection Class             | II                                    |
| IP Class                     | IP44                                  |
| Temperature Range Min - Max  | -30+50 °C                             |
| Viewing Distance             | 26 m                                  |
| Light Source                 | LED                                   |
| Body Material                | plastic                               |
| Aperture for Recess Mounting | 45 x 275 mm                           |
| Colour                       | RAL9003                               |
| Electrical Installation      | 2/3 x 2,5 mm <sup>2</sup>             |