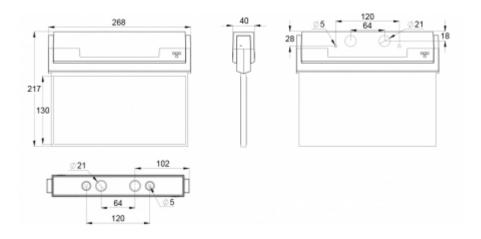

also the power supply is connected.

| Product Code                 | Y8051WK131                            |
|------------------------------|---------------------------------------|
| Feature                      | Intelligent Controller, Tapsa Control |
| Mounting (standard)          | ceiling, wall                         |
| Mounting (optional)          | recess, flag, pendel                  |
| Customs Code                 | 94056080                              |
| GTIN Code                    | 6438045015040                         |
| ETIM Product Class           | EC001957                              |
| Length                       | 273 mm                                |
| Width                        | 240 mm                                |
| Height                       | 46 mm                                 |
| Weight                       | 0,8 kg                                |
| Max Input Power VA           | 6,6 VA                                |
| Max Input Power W            | 4,2 W                                 |
| Nominal Supply Voltage       | 220-240 V, 50/60 Hz AC, DC            |
| Protection Class             | II                                    |
| IP Class                     | IP44                                  |
| Temperature Range Min - Max  | -30+50 °C                             |
| Viewing Distance             | 26 m                                  |
| Light Source                 | LED                                   |
| Body Material                | plastic                               |
| Aperture for Recess Mounting | 45 x 275 mm                           |
| Colour                       | RAL9003                               |
| Electrical Installation      | 2/3 x 2,5 mm <sup>2</sup>             |