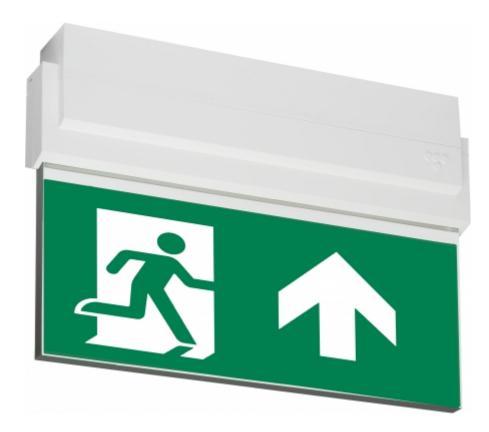

## ESC 80 EMERGENCY EXIT LIGHT Y8051WK102

Addressable 230 V centrally supplied LED Emergency Exit Light with 1-sided pictogram, arrow up, 20 m viewing distance (Invidually packed TWT8051WK)

ESC 80 is an emergency exit light equipped with a light plate, combining cutting edge technology combined with modern luminaire design. Thanks to Teknoware's innovative electronics and product design, the ESC 80 luminaire combines uniformly illuminated pictograms, low power consumption, as well as a slender appearance.

There is a selection of three different luminaire sizes. ESC 80 luminaires can be used as 1 or 2 sided, as well as recess or surface mounted.

ESC 80 is particularly easy and fast to install thanks to a separate mounting piece, into which also the power supply is connected.