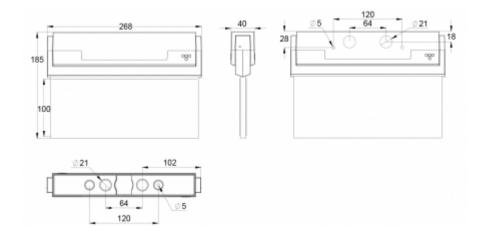

| Product Code                 | Y8051WK102                            |  |
|------------------------------|---------------------------------------|--|
| Feature                      | Intelligent Controller, Tapsa Control |  |
| Mounting (standard)          | ceiling, wall                         |  |
| Mounting (optional)          | recess, flag, pendel                  |  |
| Customs Code                 | 94056080                              |  |
| GTIN Code                    | 6438045014968                         |  |
| ETIM Product Class           | EC001957                              |  |
| Length                       | 273 mm                                |  |
| Width                        | 205 mm                                |  |
| Height                       | 46 mm                                 |  |
| Weight                       | 0,64 kg                               |  |
| Max Input Power VA           | 6,6 VA                                |  |
| Max Input Power W            | 4,2 W                                 |  |
| Nominal Supply Voltage       | 220-240 V, 50/60 Hz AC, DC            |  |
| Protection Class             | II                                    |  |
| IP Class                     | IP44                                  |  |
| Temperature Range Min - Max  | -30+50 °C                             |  |
| Viewing Distance             | 20 m                                  |  |
| Light Source                 | LED                                   |  |
| Body Material                | plastic                               |  |
| Aperture for Recess Mounting | 45 x 275 mm                           |  |
| Colour                       | RAL9003                               |  |
| Electrical Installation      | 2/3 x 2,5 mm <sup>2</sup>             |  |