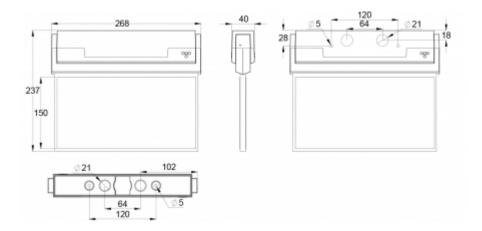

| Product Code                 | Y8051W142                  |  |
|------------------------------|----------------------------|--|
| Mounting (standard)          | ceiling, wall              |  |
| Mounting (optional)          | recess, flag, pendel       |  |
| Customs Code                 | 94056080                   |  |
| GTIN Code                    | 6438045015675              |  |
| ETIM Product Class           | EC001957                   |  |
| Length                       | 273 mm                     |  |
| Width                        | 240 mm                     |  |
| Height                       | 46 mm                      |  |
| Weight                       | 1,0 kg                     |  |
| Max Input Power VA           | 3,9 VA                     |  |
| Max Input Power W            | 2,9 W                      |  |
| Nominal Supply Voltage       | 220-240 V, 50/60 Hz AC, DC |  |
| Protection Class             | II                         |  |
| IP Class                     | IP44                       |  |
| Temperature Range Min - Max  | ange Min - Max -30+50 °C   |  |
| Viewing Distance             | 30 m                       |  |
| Light Source                 | LED                        |  |
| Body Material                | plastic                    |  |
| Aperture for Recess Mounting | 45 x 275 mm                |  |
| Colour                       | RAL9003                    |  |
| Electrical Installation      | 2/3 x 2,5 mm²              |  |