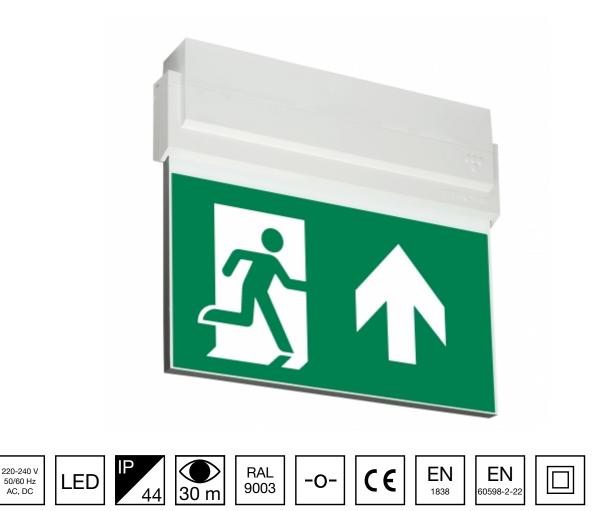

## ESC 80 EMERGENCY EXIT LIGHT Y8051W142

# 230 V centrally supplied LED Emergency Exit Light with 1-sided pictogram, arrow up, 30 m viewing distance (Invidually packed TWT8051W)

ESC 80 is an emergency exit light equipped with a light plate, combining cutting edge technology combined with modern luminaire design. Thanks to Teknoware's innovative electronics and product design, the ESC 80 luminaire combines uniformly illuminated pictograms, low power consumption, as well as a slender appearance.

There is a selection of three different luminaire sizes. ESC 80 luminaires can be used as 1 or 2 sided, as well as recess or surface mounted.

ESC 80 is particularly easy and fast to install thanks to a separate mounting piece, into which also the power supply is connected.

| Product Code                 | Y8051W142                  |  |
|------------------------------|----------------------------|--|
| Mounting (standard)          | ceiling, wall              |  |
| Mounting (optional)          | recess, flag, pendel       |  |
| Customs Code                 | 94056080                   |  |
| GTIN Code                    | 6438045015675              |  |
| ETIM Product Class           | EC001957                   |  |
| Length                       | 273 mm                     |  |
| Width                        | 240 mm                     |  |
| Height                       | 46 mm                      |  |
| Weight                       | 1,0 kg                     |  |
| Max Input Power VA           | 3,9 VA                     |  |
| Max Input Power W            | 2,9 W                      |  |
| Nominal Supply Voltage       | 220-240 V, 50/60 Hz AC, DC |  |
| Protection Class             | II                         |  |
| IP Class                     | IP44                       |  |
| Temperature Range Min - Max  | ange Min - Max -30+50 °C   |  |
| Viewing Distance             | 30 m                       |  |
| Light Source                 | LED                        |  |
| Body Material                | plastic                    |  |
| Aperture for Recess Mounting | 45 x 275 mm                |  |
| Colour                       | RAL9003                    |  |
| Electrical Installation      | 2/3 x 2,5 mm²              |  |