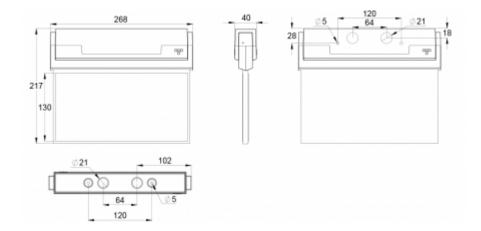

Teknoware Oy | P.O. Box 19, 15101 Lahti | Ilmarisentie 8, 15200 Lahti Finland Tel +358 3 883 020 | VAT-number FI01494751 | teknoware.com | emexit@teknoware.com

24 V

50/60 Hz

AC, DC

| Product Code                 | Y8041W131             |  |
|------------------------------|-----------------------|--|
| Mounting (standard)          | ceiling, wall         |  |
| Mounting (optional)          | recess, flag, pendel  |  |
| Customs Code                 | 94056080              |  |
| GTIN Code                    | 6438045015019         |  |
| ETIM Product Class           | EC001957              |  |
| Length                       | 273 mm                |  |
| Width                        | 240 mm                |  |
| Height                       | 46 mm                 |  |
| Weight                       | 0,8 kg                |  |
| Max Input Power VA           | 2 VA                  |  |
| Max Input Power W            | 2,5 W                 |  |
| Nominal Supply Voltage       | 24 V, 50/60 Hz AC, DC |  |
| Protection Class             | III                   |  |
| IP Class                     | IP44                  |  |
| Temperature Range Min - Max  | e Min - Max -30+50 °C |  |
| Viewing Distance             | 26 m                  |  |
| Light Source                 | LED                   |  |
| Body Material                | plastic               |  |
| Aperture for Recess Mounting | 45 x 275 mm           |  |
| Colour                       | RAL9003               |  |
| Electrical Installation      | 2/3 x 2,5 mm²         |  |