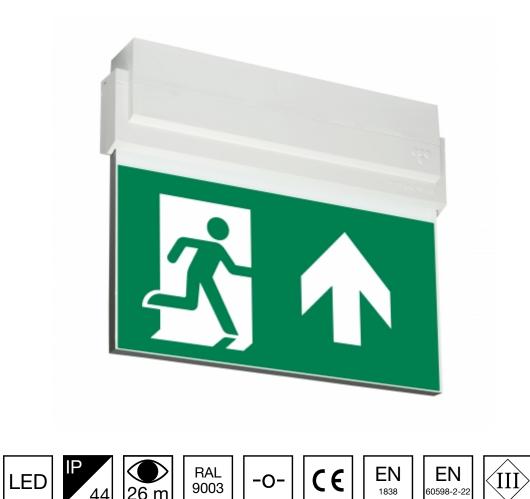

## ESC 80 EMERGENCY EXIT LIGHT Y8041W131

# 24 V centrally supplied LED Emergency Exit Light with 2-sided pictogram, arrow up, 26 m viewing distance (Invidually packed TWT8041W)

ESC 80 is an emergency exit light equipped with a light plate, combining cutting edge technology combined with modern luminaire design. Thanks to Teknoware's innovative electronics and product design, the ESC 80 luminaire combines uniformly illuminated pictograms, low power consumption, as well as a slender appearance.

There is a selection of three different luminaire sizes. ESC 80 luminaires can be used as 1 or 2 sided, as well as recess or surface mounted.

ESC 80 is particularly easy and fast to install thanks to a separate mounting piece, into which also the power supply is connected.

Teknoware Oy | P.O. Box 19, 15101 Lahti | Ilmarisentie 8, 15200 Lahti Finland Tel +358 3 883 020 | VAT-number FI01494751 | teknoware.com | emexit@teknoware.com

24 V

50/60 Hz

AC, DC

| Product Code                 | Y8041W131             |  |
|------------------------------|-----------------------|--|
| Mounting (standard)          | ceiling, wall         |  |
| Mounting (optional)          | recess, flag, pendel  |  |
| Customs Code                 | 94056080              |  |
| GTIN Code                    | 6438045015019         |  |
| ETIM Product Class           | EC001957              |  |
| Length                       | 273 mm                |  |
| Width                        | 240 mm                |  |
| Height                       | 46 mm                 |  |
| Weight                       | 0,8 kg                |  |
| Max Input Power VA           | 2 VA                  |  |
| Max Input Power W            | 2,5 W                 |  |
| Nominal Supply Voltage       | 24 V, 50/60 Hz AC, DC |  |
| Protection Class             | III                   |  |
| IP Class                     | IP44                  |  |
| Temperature Range Min - Max  | e Min - Max -30+50 °C |  |
| Viewing Distance             | 26 m                  |  |
| Light Source                 | LED                   |  |
| Body Material                | plastic               |  |
| Aperture for Recess Mounting | 45 x 275 mm           |  |
| Colour                       | RAL9003               |  |
| Electrical Installation      | 2/3 x 2,5 mm²         |  |