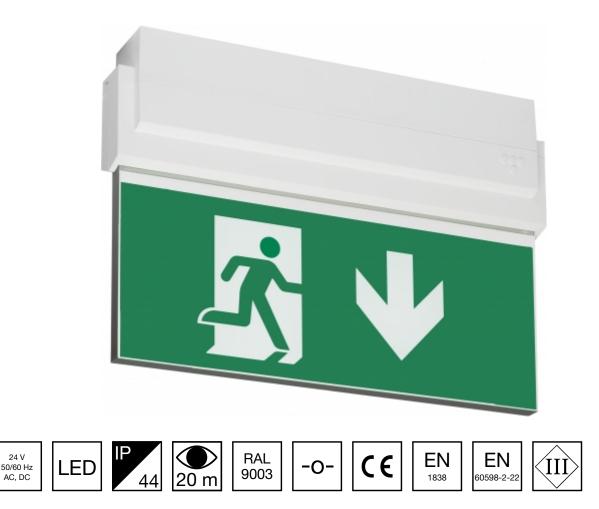

## ESC 80 EMERGENCY EXIT LIGHT Y8041W105

# 24 V centrally supplied LED Emergency Exit Light with 2-sided pictogram, arrow down, 20 m viewing distance (Invidually packed TWT8041W)

ESC 80 is an emergency exit light equipped with a light plate, combining cutting edge technology combined with modern luminaire design. Thanks to Teknoware's innovative electronics and product design, the ESC 80 luminaire combines uniformly illuminated pictograms, low power consumption, as well as a slender appearance.

| Product Code                 | Y8041W105             |  |
|------------------------------|-----------------------|--|
| Mounting (standard)          | ceiling, wall         |  |
| Mounting (optional)          | recess, flag, pendel  |  |
| Customs Code                 | 94056080              |  |
| GTIN Code                    | 6438045012681         |  |
| ETIM Product Class           | EC001957              |  |
| Length                       | 273 mm                |  |
| Width                        | 205 mm                |  |
| Height                       | 46 mm                 |  |
| Weight                       | 0,64 kg               |  |
| Max Input Power VA           | 2 VA                  |  |
| Max Input Power W            | 2,5 W                 |  |
| Nominal Supply Voltage       | 24 V, 50/60 Hz AC, DC |  |
| Protection Class             | III                   |  |
| IP Class                     | IP44                  |  |
| Temperature Range Min - Max  | -30+50 °C             |  |
| Viewing Distance             | 20 m                  |  |
| Light Source                 | LED                   |  |
| Body Material                | plastic               |  |
| Aperture for Recess Mounting | 45 x 275 mm           |  |
| Colour                       | RAL9003               |  |
| Electrical Installation      | 2/3 x 2,5 mm²         |  |