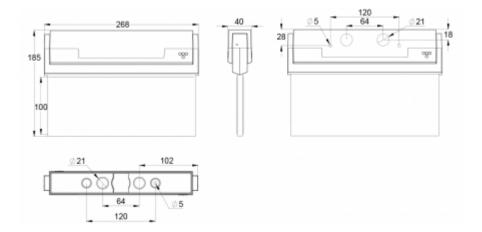

| Product Code                 | Y8041W105             |  |
|------------------------------|-----------------------|--|
| Mounting (standard)          | ceiling, wall         |  |
| Mounting (optional)          | recess, flag, pendel  |  |
| Customs Code                 | 94056080              |  |
| GTIN Code                    | 6438045012681         |  |
| ETIM Product Class           | EC001957              |  |
| Length                       | 273 mm                |  |
| Width                        | 205 mm                |  |
| Height                       | 46 mm                 |  |
| Weight                       | 0,64 kg               |  |
| Max Input Power VA           | 2 VA                  |  |
| Max Input Power W            | 2,5 W                 |  |
| Nominal Supply Voltage       | 24 V, 50/60 Hz AC, DC |  |
| Protection Class             | III                   |  |
| IP Class                     | IP44                  |  |
| Temperature Range Min - Max  | -30+50 °C             |  |
| Viewing Distance             | 20 m                  |  |
| Light Source                 | LED                   |  |
| Body Material                | plastic               |  |
| Aperture for Recess Mounting | 45 x 275 mm           |  |
| Colour                       | RAL9003               |  |
| Electrical Installation      | 2/3 x 2,5 mm²         |  |