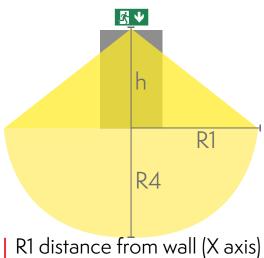

#### Downlight chart for Exit Lights

Tables of 1 lux and 0,5 lux, under the Exit Light. Level of measurement 0,02 m, measurement result with battery operation.

We reserve the rights to make modifications without notice. Copyright © 2024 Teknoware. All rights reserved. Date: April 27, 2024 | Source: teknoware.com/en/emergency-lighting/esc-80-emergencyexit-light-y8041w105

R1 distance from wall (X axis) R4 distance from wall (Y axis) Y8041W105

| Mounting height (m) | Below the light lux | R1 (m) | R4 (m) | R1 (m)  | R4 (m)  |
|---------------------|---------------------|--------|--------|---------|---------|
|                     |                     | 1 lux  | 1 lux  | 0,5 lux | 0,5 lux |
| 2                   | 1,1                 | 0,5    | 1      | 1,5     | 2       |
| 2,5                 | 0,7                 |        |        | 1,5     | 2       |