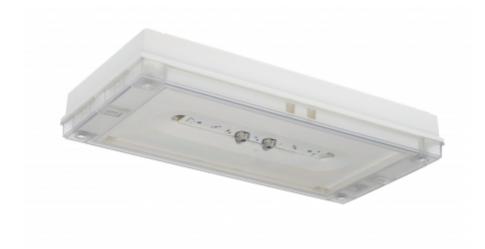

### SOLID LINE MIDBAY EMERGENCY LIGHT Y4353WM

# Self-contained 3 h Battery with Lumi Test Self-testing, emergency light (Invidually packed TWT4353WM)

Solid Line Midbay is developed for escape route emergency lighting.

High enclosure class (IP65) ensures that the luminaire is completely dust proof and water proof.

Solid is suitable for example for industrial premises and parking halls. Escap and centrally supplied luminaires are also suitable for outdoor use. The Solid luminaire uses long lasting leds as its light source.

Special attention has been paid to the design, for easy installation.

| Product Code                        | Y4353WM                   |
|-------------------------------------|---------------------------|
| Feature                             | Lumi Test                 |
| Mounting (standard)                 | surface                   |
| Customs Code                        | 94056080                  |
| GTIN Code                           | 6438045021881             |
| ETIM Product Class                  | EC001957                  |
| Length                              | 371 mm                    |
| Width                               | 181 mm                    |
| Height                              | 57 mm                     |
| Weight                              | 1,1 kg                    |
| Backup                              | 3 h                       |
| Max Input Power VA                  | 3,3 VA                    |
| Nominal Supply Voltage              | 220-240 V, 50/60 Hz AC    |
| Protection Class                    | II .                      |
| IP Class                            | IP65                      |
| Temperature Range Min - Max         | -0+35 °C                  |
| Glow Wire Test of Plastic Materials | 850 °C                    |
| Light Source                        | LED                       |
| Body Material                       | plastic                   |
| Colour                              | RAL9003                   |
| Electrical Installation             | 2/3 x 2,5 mm <sup>2</sup> |
| Luminous Flux                       | 300 lm                    |