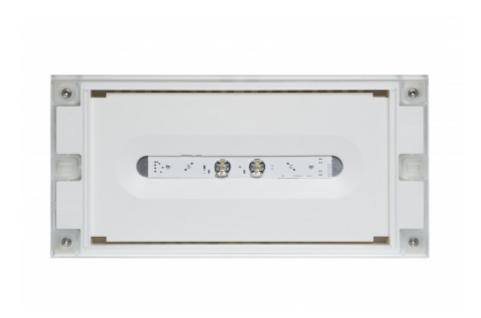

### SOLID LINE MIDBAY EMERGENCY LIGHT Y4353WM

# Self-contained 3 h Battery with Lumi Test Self-testing, emergency light (Invidually packed TWT4353WM)

Solid Line Midbay is developed for escape route emergency lighting.

High enclosure class (IP65) ensures that the luminaire is completely dust proof and water proof.

Solid is suitable for example for industrial premises and parking halls. Escap and centrally supplied luminaires are also suitable for outdoor use. The Solid luminaire uses long lasting leds as its light source.

Special attention has been paid to the design, for easy installation.

| Product Code                        | Y4353WM                   |
|-------------------------------------|---------------------------|
| Feature                             | Lumi Test                 |
| Mounting (standard)                 | surface                   |
| Customs Code                        | 94056080                  |
| GTIN Code                           | 6438045021881             |
| ETIM Product Class                  | EC001957                  |
| Length                              | 371 mm                    |
| Width                               | 181 mm                    |
| Height                              | 57 mm                     |
| Weight                              | 1,1 kg                    |
| Backup                              | 3 h                       |
| Max Input Power VA                  | 3,3 VA                    |
| Nominal Supply Voltage              | 220-240 V, 50/60 Hz AC    |
| Protection Class                    | II .                      |
| IP Class                            | IP65                      |
| Temperature Range Min - Max         | -0+35 °C                  |
| Glow Wire Test of Plastic Materials | 850 °C                    |
| Light Source                        | LED                       |
| Body Material                       | plastic                   |
| Colour                              | RAL9003                   |
| Electrical Installation             | 2/3 x 2,5 mm <sup>2</sup> |
| Luminous Flux                       | 300 lm                    |