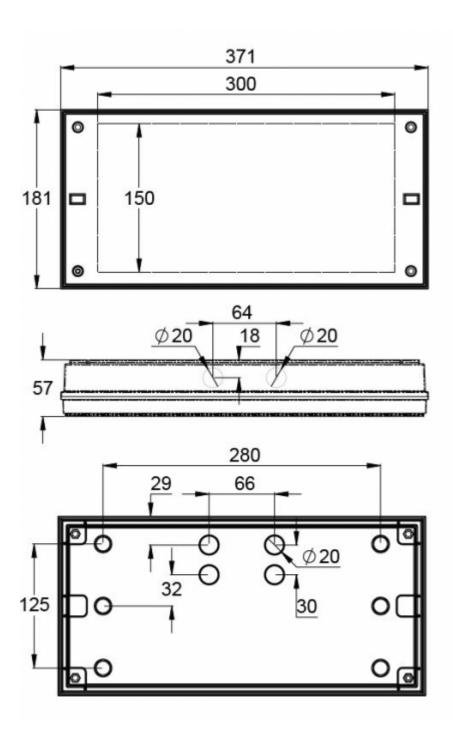

Special attention has been paid to the design, for easy installation.

| Product Code                        | Y4353WM                   |
|-------------------------------------|---------------------------|
| Feature                             | Lumi Test                 |
| Mounting (standard)                 | surface                   |
| Customs Code                        | 94056080                  |
| GTIN Code                           | 6438045021881             |
| ETIM Product Class                  | EC001957                  |
| Length                              | 371 mm                    |
| Width                               | 181 mm                    |
| Height                              | 57 mm                     |
| Weight                              | 1,1 kg                    |
| Backup                              | 3 h                       |
| Max Input Power VA                  | 3,3 VA                    |
| Nominal Supply Voltage              | 220-240 V, 50/60 Hz AC    |
| Protection Class                    | II .                      |
| IP Class                            | IP65                      |
| Temperature Range Min - Max         | -0+35 °C                  |
| Glow Wire Test of Plastic Materials | 850 °C                    |
| Light Source                        | LED                       |
| Body Material                       | plastic                   |
| Colour                              | RAL9003                   |
| Electrical Installation             | 2/3 x 2,5 mm <sup>2</sup> |
| Luminous Flux                       | 300 lm                    |