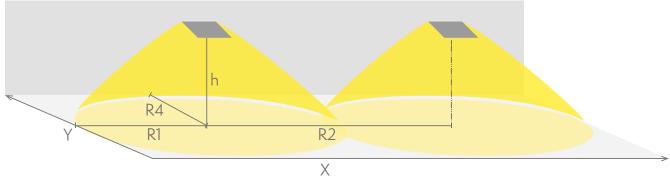

### Emergency lighting for escape routes (ceiling mounting)

Table of 1 lux for escape routes in the middle line according to the norm EN 1838.

Level of measurement 0,02 m, measurement result with battery operation.

R1 distance from wall (X axis)
R2 installation distance between lights (X axis)
R4 distance from wall (Y axis)

Y4353WM

| Mounting height (m) | Below the light lux | R1 (m) | R2 (m) | R4 (m) |
|---------------------|---------------------|--------|--------|--------|
|                     |                     | 1 lux  | 1 lux  | 1 lux  |
| 2,5                 | 57                  | 5      | 12     | 1      |
| 3                   | 39                  | 5,5    | 14     | 1      |
| 4                   | 22                  | 6      | 16     | 1      |
| 6                   | 9,5                 | 7      | 20     | 1      |
| 8                   | 5                   | 8      | 20     | 1      |
| 10                  | 3                   | 9      | 21     | 1      |
| 12                  | 2,5                 | 9      | 21     | 1      |