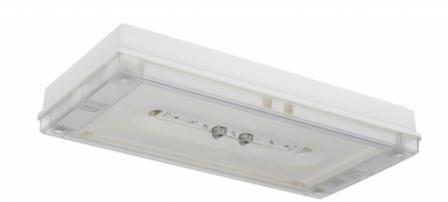

# SOLID LINE MIDBAY EMERGENCY LIGHT Y4352WM

## Self-contained 1 h Battery with Lumi Test Self-testing, emergency light (Invidually packed TWT4352WM)

Solid Line Midbay is developed for escape route emergency lighting.

High enclosure class (IP65) ensures that the luminaire is completely dust proof and water proof.

Solid is suitable for example for industrial premises and parking halls. Escap and centrally supplied luminaires are also suitable for outdoor use. The Solid luminaire uses long lasting leds as its light source.

Special attention has been paid to the design, for easy installation.

| Product Code                        | Y4352WM                |
|-------------------------------------|------------------------|
| Feature                             | Lumi Test              |
| Mounting (standard)                 | surface                |
| Customs Code                        | 94056080               |
| GTIN Code                           | 6438045021843          |
| ETIM Product Class                  | EC001957               |
| Length                              | 371 mm                 |
| Width                               | 181 mm                 |
| Height                              | 57 mm                  |
| Weight                              | 1.1 kg                 |
| Backup                              | 1h                     |
| Max Input Power VA                  | 2,1 VA                 |
| Nominal Supply Voltage              | 220-240 V, 50/60 Hz AC |
| Protection Class                    | II                     |
| IP Class                            | IP65                   |
| Temperature Range Min - Max         | -0+35 °C               |
| Glow Wire Test of Plastic Materials | 850 °C                 |
| Light Source                        | LED                    |
| Body Material                       | plastic                |
| Colour                              | RAL9003                |
| Electrical Installation             | 2/3 x 2,5 mm²          |
| Luminous Flux                       | 300 lm                 |