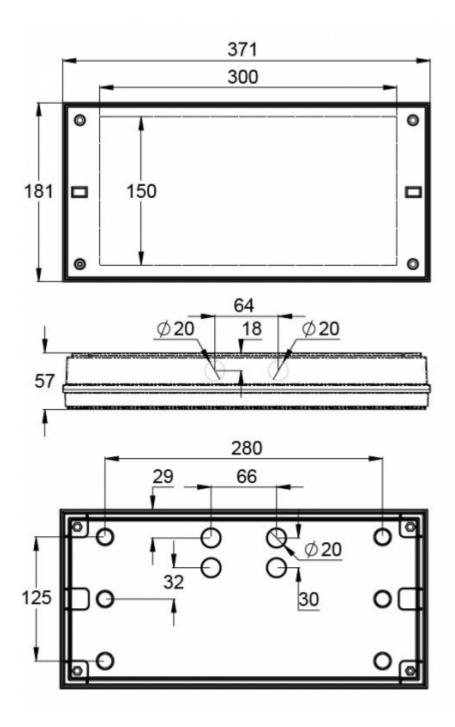

Special attention has been paid to the design, for easy installation.

| Product Code                        | Y4352WM                |
|-------------------------------------|------------------------|
| Feature                             | Lumi Test              |
| Mounting (standard)                 | surface                |
| Customs Code                        | 94056080               |
| GTIN Code                           | 6438045021843          |
| ETIM Product Class                  | EC001957               |
| Length                              | 371 mm                 |
| Width                               | 181 mm                 |
| Height                              | 57 mm                  |
| Weight                              | 1.1 kg                 |
| Backup                              | 1h                     |
| Max Input Power VA                  | 2,1 VA                 |
| Nominal Supply Voltage              | 220-240 V, 50/60 Hz AC |
| Protection Class                    | II                     |
| IP Class                            | IP65                   |
| Temperature Range Min - Max         | -0+35 °C               |
| Glow Wire Test of Plastic Materials | 850 °C                 |
| Light Source                        | LED                    |
| Body Material                       | plastic                |
| Colour                              | RAL9003                |
| Electrical Installation             | 2/3 x 2,5 mm²          |
| Luminous Flux                       | 300 lm                 |