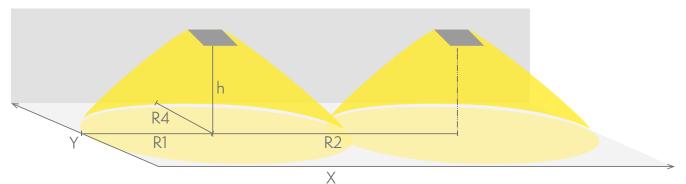

# Emergency lighting for escape routes (ceiling mounting)

Table of 1 lux for escape routes in the middle line according to the norm EN 1838. Level of measurement 0,02 m, measurement result with battery operation.

We reserve the rights to make modifications without notice. Copyright © 2024 Teknoware. All rights reserved. Date: April 24, 2024 | Source: teknoware.com/en/solid-line-midbay-emergency-lighty4352wm

R1 distance from wall (X axis) R2 installation distance between lights (X axis) R4 distance from wall (Y axis) Y4352WM

| Mounting height (m) | Below the light lux | R1 (m) | R2 (m) | R4 (m) |
|---------------------|---------------------|--------|--------|--------|
|                     |                     | 1 lux  | 1 lux  | 1 lux  |
| 2,5                 | 57                  | 5      | 12     | 1      |
| 3                   | 39                  | 5.5    | 14     | 1      |
| 4                   | 22                  | 6      | 16     | 1      |
| 6                   | 9.5                 | 7      | 20     | 1      |
| 8                   | 5                   | 8      | 20     | 1      |
| 10                  | 3                   | 9      | 21     | 1      |
| 12                  | 2.5                 | 9      | 21     | 1      |