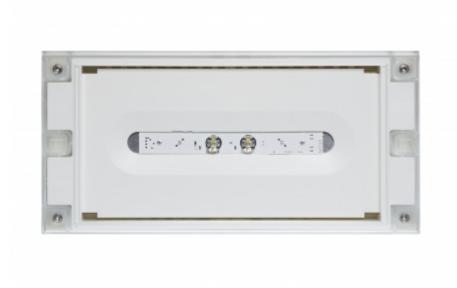

# SOLID LINE MIDBAY EMERGENCY LIGHT Y4352WM

## Self-contained 1 h Battery with Lumi Test Self-testing, emergency light (Invidually packed TWT4352WM)

Solid Line Midbay is developed for escape route emergency lighting.

High enclosure class (IP65) ensures that the luminaire is completely dust proof and water proof.

Solid is suitable for example for industrial premises and parking halls. Escap and centrally supplied luminaires are also suitable for outdoor use. The Solid luminaire uses long lasting leds as its light source.

Special attention has been paid to the design, for easy installation.

| Product Code                        | Y4352WM                |
|-------------------------------------|------------------------|
| Feature                             | Lumi Test              |
| Mounting (standard)                 | surface                |
| Customs Code                        | 94056080               |
| GTIN Code                           | 6438045021843          |
| ETIM Product Class                  | EC001957               |
| Length                              | 371 mm                 |
| Width                               | 181 mm                 |
| Height                              | 57 mm                  |
| Weight                              | 1.1 kg                 |
| Backup                              | 1h                     |
| Max Input Power VA                  | 2,1 VA                 |
| Nominal Supply Voltage              | 220-240 V, 50/60 Hz AC |
| Protection Class                    | II                     |
| IP Class                            | IP65                   |
| Temperature Range Min - Max         | -0+35 °C               |
| Glow Wire Test of Plastic Materials | 850 °C                 |
| Light Source                        | LED                    |
| Body Material                       | plastic                |
| Colour                              | RAL9003                |
| Electrical Installation             | 2/3 x 2,5 mm²          |
| Luminous Flux                       | 300 lm                 |