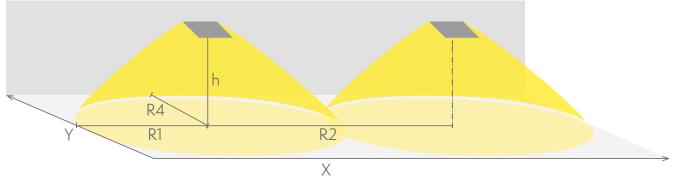

## Emergency lighting for escape routes (ceiling mounting)

Table of 1 lux for escape routes in the middle line according to the norm EN 1838.

Level of measurement 0,02 m, measurement result with battery operation.

R1 distance from wall (X axis)
R2 installation distance between lights (X axis)
R4 distance from wall (Y axis)

### Y4351WK

| Mounting height (m) | Below the light lux | R1 (m) | R2 (m) | R4 (m) |
|---------------------|---------------------|--------|--------|--------|
|                     |                     | 1 lux  | 1 lux  | 1 lux  |
| 2,5                 | 57                  | 5      | 12     | 1      |
| 3                   | 39                  | 5,5    | 14     | 1      |
| 4                   | 22                  | 6      | 16     | 1      |
| 6                   | 9,5                 | 7      | 20     | 1      |
| 8                   | 5                   | 8      | 20     | 1      |
| 10                  | 3                   | 9      | 21     | 1      |
| 12                  | 2,5                 | 9      | 21     | 1      |