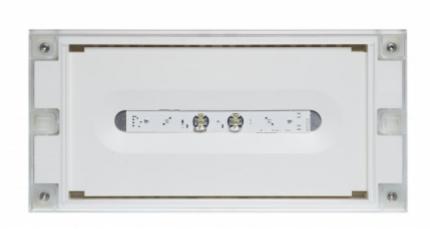

#### SOLID LINE MIDBAY EMERGENCY LIGHT Y4351WK

# Addressable 230 V centrally supplied emergency light (Invidually packed TWT4351WK)

Solid Line Midbay is developed for escape route emergency lighting.

High enclosure class (IP65) ensures that the luminaire is completely dust proof and water proof.

Solid is suitable for example for industrial premises and parking halls. Escap and centrally supplied luminaires are also suitable for outdoor use. The Solid luminaire uses long lasting leds as its light source.

Special attention has been paid to the design, for easy installation.

| Product Code                        | Y4351WK                               |
|-------------------------------------|---------------------------------------|
| Feature                             | Intelligent Controller, Tapsa Control |
| Mounting (standard)                 | surface                               |
| Customs Code                        | 94056080                              |
| GTIN Code                           | 6438045021645                         |
| ETIM Product Class                  | EC001957                              |
| Length                              | 371 mm                                |
| Width                               | 181 mm                                |
| Height                              | 57 mm                                 |
| Weight                              | 1,1 kg                                |
| Max Input Power VA                  | 10 VA                                 |
| Max Input Power W                   | 6 W                                   |
| Nominal Supply Voltage              | 220-240 V, 50/60 Hz AC, DC            |
| Protection Class                    | II                                    |
| IP Class                            | IP65                                  |
| Temperature Range Min - Max         | -30+50 °C                             |
| Glow Wire Test of Plastic Materials | 650 °C                                |
| Light Source                        | LED                                   |
| Body Material                       | plastic                               |
| Colour                              | RAL9003                               |
| Electrical Installation             | 2/3 x 2,5 mm <sup>2</sup>             |
| Luminous Flux                       | 300 lm                                |