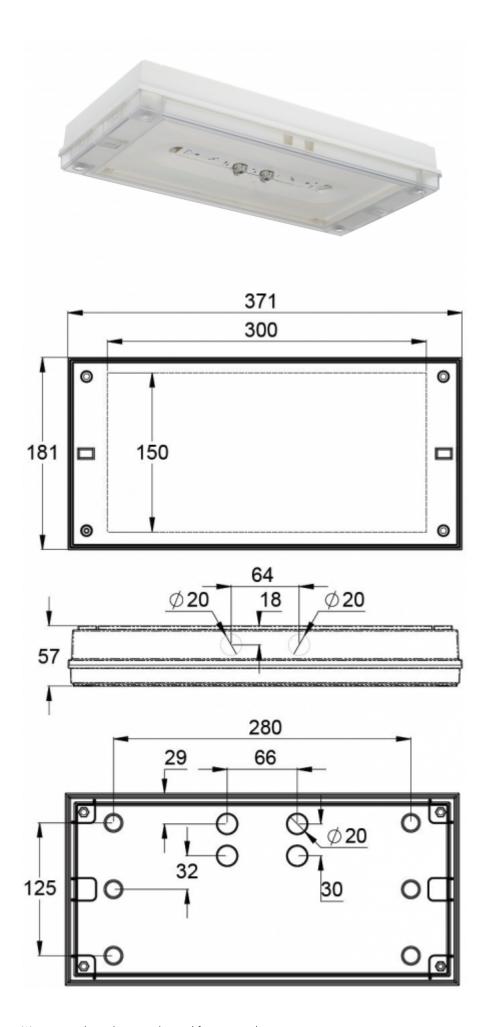

Special attention has been paid to the design, for easy installation.

| Product Code                        | Y4351WK                               |
|-------------------------------------|---------------------------------------|
| Feature                             | Intelligent Controller, Tapsa Control |
| Mounting (standard)                 | surface                               |
| Customs Code                        | 94056080                              |
| GTIN Code                           | 6438045021645                         |
| ETIM Product Class                  | EC001957                              |
| Length                              | 371 mm                                |
| Width                               | 181 mm                                |
| Height                              | 57 mm                                 |
| Weight                              | 1,1 kg                                |
| Max Input Power VA                  | 10 VA                                 |
| Max Input Power W                   | 6 W                                   |
| Nominal Supply Voltage              | 220-240 V, 50/60 Hz AC, DC            |
| Protection Class                    | II                                    |
| IP Class                            | IP65                                  |
| Temperature Range Min - Max         | -30+50 °C                             |
| Glow Wire Test of Plastic Materials | 650 °C                                |
| Light Source                        | LED                                   |
| Body Material                       | plastic                               |
| Colour                              | RAL9003                               |
| Electrical Installation             | 2/3 x 2,5 mm <sup>2</sup>             |
| Luminous Flux                       | 300 lm                                |