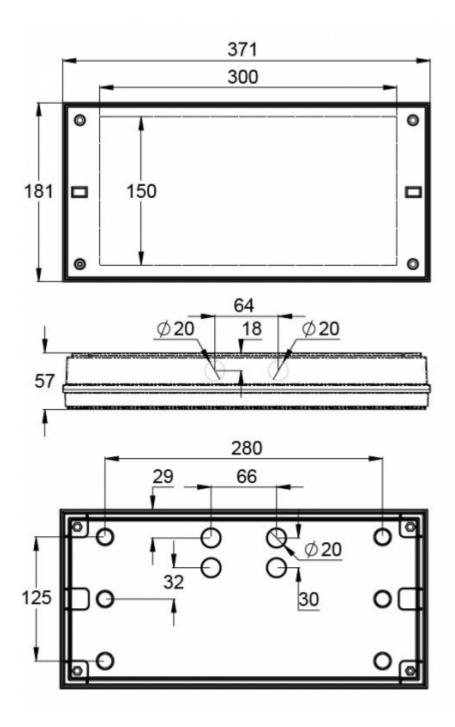

| Product Code                        | Y4253WA                   |
|-------------------------------------|---------------------------|
| Feature                             | Aalto Control, Lumi Test  |
| Mounting (standard)                 | surface                   |
| Customs Code                        | 94056080                  |
| GTIN Code                           | 6438045021799             |
| ETIM Product Class                  | EC001957                  |
| Length                              | 371 mm                    |
| Width                               | 181 mm                    |
| Height                              | 57 mm                     |
| Weight                              | 1,1 kg                    |
| Backup                              | 3 h                       |
| Max Input Power VA                  | 3,5 VA                    |
| Nominal Supply Voltage              | 220-240 V, 50/60 Hz AC    |
| Protection Class                    |                           |
| IP Class                            | IP65                      |
| Temperature Range Min - Max         | -0+35 °C                  |
| Glow Wire Test of Plastic Materials | 850 °C                    |
| Light Source                        | LED                       |
| Body Material                       | plastic                   |
| Colour                              | RAL9003                   |
| Electrical Installation             | 2/3 x 2,5 mm <sup>2</sup> |
| Luminous Flux                       | 280 lm                    |