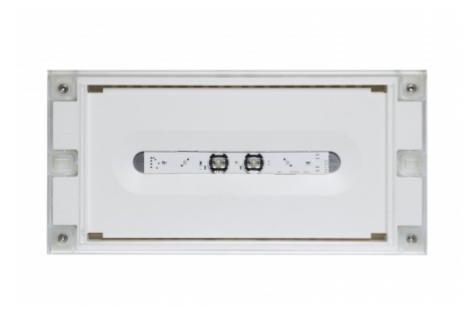

# SOLID LINE LOWBAY EMERGENCY LIGHT Y4253WA

## Self-contained 3 h Battery, Aalto Control compatible, emergency light (Invidually packed TWT4253WA)

Solid Line Lowbay is developed for escape route emergency lighting.

High enclosure class (IP65) ensures that the luminaire is completely dust proof and water proof.

| Product Code                        | Y4253WA                   |
|-------------------------------------|---------------------------|
| Feature                             | Aalto Control, Lumi Test  |
| Mounting (standard)                 | surface                   |
| Customs Code                        | 94056080                  |
| GTIN Code                           | 6438045021799             |
| ETIM Product Class                  | EC001957                  |
| Length                              | 371 mm                    |
| Width                               | 181 mm                    |
| Height                              | 57 mm                     |
| Weight                              | 1,1 kg                    |
| Backup                              | 3 h                       |
| Max Input Power VA                  | 3,5 VA                    |
| Nominal Supply Voltage              | 220-240 V, 50/60 Hz AC    |
| Protection Class                    |                           |
| IP Class                            | IP65                      |
| Temperature Range Min - Max         | -0+35 °C                  |
| Glow Wire Test of Plastic Materials | 850 °C                    |
| Light Source                        | LED                       |
| Body Material                       | plastic                   |
| Colour                              | RAL9003                   |
| Electrical Installation             | 2/3 x 2,5 mm <sup>2</sup> |
| Luminous Flux                       | 280 lm                    |