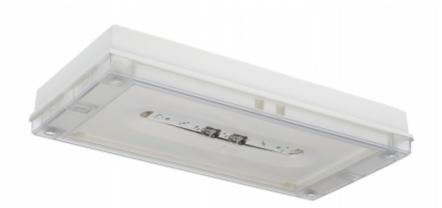

# SOLID LINE LOWBAY EMERGENCY LIGHT Y4253WA

## Self-contained 3 h Battery, Aalto Control compatible, emergency light (Invidually packed TWT4253WA)

Solid Line Lowbay is developed for escape route emergency lighting.

High enclosure class (IP65) ensures that the luminaire is completely dust proof and water proof.

Solid is suitable for example for industrial premises and parking halls. Escap and centrally supplied luminaires are also suitable for outdoor use. The Solid luminaire uses long lasting leds as its light source.

Special attention has been paid to the design, for easy installation.

We reserve the rights to make modifications without notice. Copyright © 2024 Teknoware. All rights reserved. Date: April 28, 2024 | Source: teknoware.com/en/solid-line-lowbay-emergency-lighty4253wa