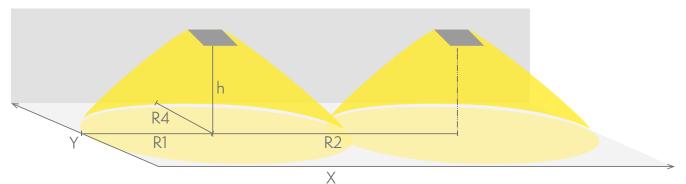

# Emergency lighting for escape routes (ceiling mounting)

Table of 1 lux for escape routes in the middle line according to the norm EN 1838. Level of measurement 0,02 m, measurement result with battery operation.

We reserve the rights to make modifications without notice. Copyright © 2024 Teknoware. All rights reserved. Date: April 28, 2024 | Source: teknoware.com/en/solid-line-lowbay-emergency-lighty4253wa

R1 distance from wall (X axis) R2 installation distance between lights (X axis) R4 distance from wall (Y axis) Y4253WA

| Mounting height (m) | Below the light lux | R1 (m) | R2 (m) | R4 (m) |
|---------------------|---------------------|--------|--------|--------|
|                     |                     | 1 lux  | 1 lux  | 1 lux  |
| 2,5                 | 10                  | 8      | 19     | 1      |
| 3                   | 6,5                 | 9      | 22     | 1      |
| 4                   | 3,5                 | 11     | 27     | 1      |