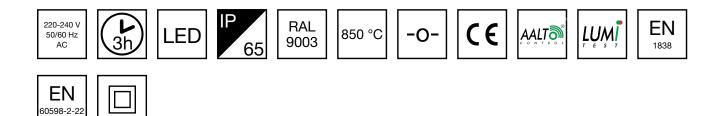

| Product Code                        | Y4253WA                   |
|-------------------------------------|---------------------------|
| Feature                             | Aalto Control, Lumi Test  |
| Mounting (standard)                 | surface                   |
| Customs Code                        | 94056080                  |
| GTIN Code                           | 6438045021799             |
| ETIM Product Class                  | EC001957                  |
| Length                              | 371 mm                    |
| Width                               | 181 mm                    |
| Height                              | 57 mm                     |
| Weight                              | 1,1 kg                    |
| Backup                              | 3 h                       |
| Max Input Power VA                  | 3,5 VA                    |
| Nominal Supply Voltage              | 220-240 V, 50/60 Hz AC    |
| Protection Class                    |                           |
| IP Class                            | IP65                      |
| Temperature Range Min - Max         | -0+35 °C                  |
| Glow Wire Test of Plastic Materials | 850 °C                    |
| Light Source                        | LED                       |
| Body Material                       | plastic                   |
| Colour                              | RAL9003                   |
| Electrical Installation             | 2/3 x 2,5 mm <sup>2</sup> |
| Luminous Flux                       | 280 lm                    |