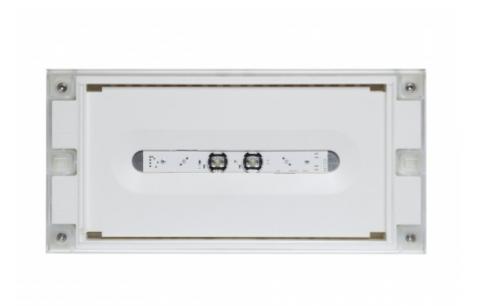

#### SOLID LINE LOWBAY EMERGENCY LIGHT Y4252WM

# Self-contained 1 h Battery with Lumi Test Self-testing, emergency light (Invidually packed TWT4252WM)

Solid Line Lowbay is developed for escape route emergency lighting.

High enclosure class (IP65) ensures that the luminaire is completely dust proof and water proof.

Solid is suitable for example for industrial premises and parking halls. Escap and centrally supplied luminaires are also suitable for outdoor use. The Solid luminaire uses long lasting leds as its light source.

Special attention has been paid to the design, for easy installation.

| Product Code                        | Y4252WM                   |
|-------------------------------------|---------------------------|
| Feature                             | Lumi Test                 |
| Mounting (standard)                 | surface                   |
| Customs Code                        | 94056080                  |
| GTIN Code                           | 6438045021836             |
| ETIM Product Class                  | EC001957                  |
| Length                              | 371 mm                    |
| Width                               | 181 mm                    |
| Height                              | 57 mm                     |
| Weight                              | 1.1 kg                    |
| Backup                              | 1h                        |
| Max Input Power VA                  | 2,1 VA                    |
| Nominal Supply Voltage              | 220-240 V, 50/60 Hz AC    |
| Protection Class                    | 11                        |
| IP Class                            | IP65                      |
| Temperature Range Min - Max         | -0+35 °C                  |
| Glow Wire Test of Plastic Materials | 850 °C                    |
| Light Source                        | LED                       |
| Body Material                       | plastic                   |
| Colour                              | RAL9003                   |
| Electrical Installation             | 2/3 x 2,5 mm <sup>2</sup> |
| Luminous Flux                       | 280 lm                    |