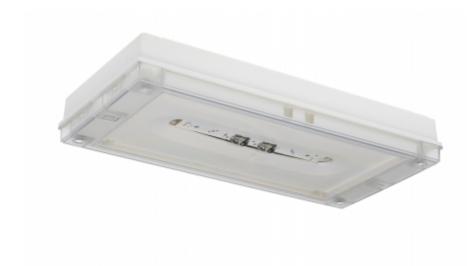

#### SOLID LINE LOWBAY EMERGENCY LIGHT Y4252WM

# Self-contained 1 h Battery with Lumi Test Self-testing, emergency light (Invidually packed TWT4252WM)

Solid Line Lowbay is developed for escape route emergency lighting.

High enclosure class (IP65) ensures that the luminaire is completely dust proof and water proof.

Solid is suitable for example for industrial premises and parking halls. Escap and centrally supplied luminaires are also suitable for outdoor use. The Solid luminaire uses long lasting leds as its light source.

Special attention has been paid to the design, for easy installation.

| Product Code                        | Y4252WM                   |
|-------------------------------------|---------------------------|
| Feature                             | Lumi Test                 |
| Mounting (standard)                 | surface                   |
| Customs Code                        | 94056080                  |
| GTIN Code                           | 6438045021836             |
| ETIM Product Class                  | EC001957                  |
| Length                              | 371 mm                    |
| Width                               | 181 mm                    |
| Height                              | 57 mm                     |
| Weight                              | 1.1 kg                    |
| Backup                              | 1h                        |
| Max Input Power VA                  | 2,1 VA                    |
| Nominal Supply Voltage              | 220-240 V, 50/60 Hz AC    |
| Protection Class                    | 11                        |
| IP Class                            | IP65                      |
| Temperature Range Min - Max         | -0+35 °C                  |
| Glow Wire Test of Plastic Materials | 850 °C                    |
| Light Source                        | LED                       |
| Body Material                       | plastic                   |
| Colour                              | RAL9003                   |
| Electrical Installation             | 2/3 x 2,5 mm <sup>2</sup> |
| Luminous Flux                       | 280 lm                    |