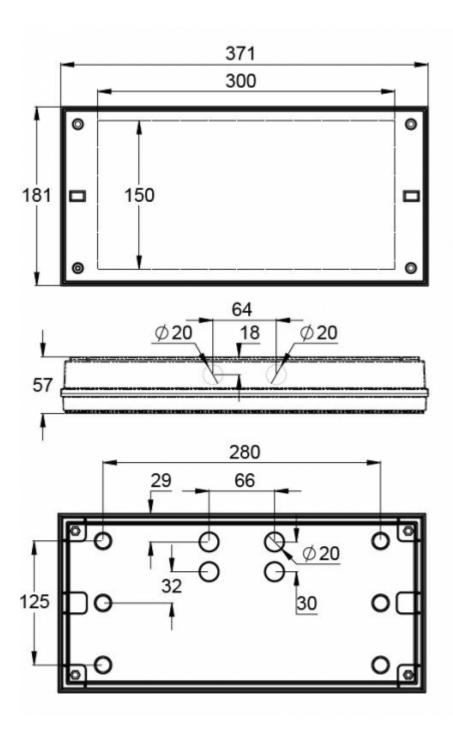

Special attention has been paid to the design, for easy installation.

| Product Code                        | Y4252WM                   |
|-------------------------------------|---------------------------|
| Feature                             | Lumi Test                 |
| Mounting (standard)                 | surface                   |
| Customs Code                        | 94056080                  |
| GTIN Code                           | 6438045021836             |
| ETIM Product Class                  | EC001957                  |
| Length                              | 371 mm                    |
| Width                               | 181 mm                    |
| Height                              | 57 mm                     |
| Weight                              | 1.1 kg                    |
| Backup                              | 1h                        |
| Max Input Power VA                  | 2,1 VA                    |
| Nominal Supply Voltage              | 220-240 V, 50/60 Hz AC    |
| Protection Class                    | 11                        |
| IP Class                            | IP65                      |
| Temperature Range Min - Max         | -0+35 °C                  |
| Glow Wire Test of Plastic Materials | 850 °C                    |
| Light Source                        | LED                       |
| Body Material                       | plastic                   |
| Colour                              | RAL9003                   |
| Electrical Installation             | 2/3 x 2,5 mm <sup>2</sup> |
| Luminous Flux                       | 280 lm                    |