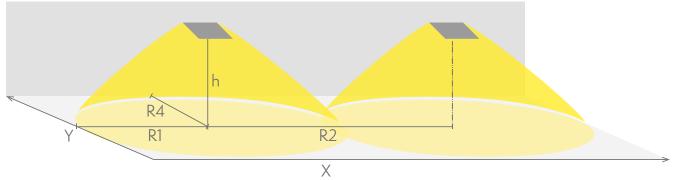

#### Emergency lighting for escape routes (ceiling mounting)

Table of 1 lux for escape routes in the middle line according to the norm EN 1838.

Level of measurement 0,02 m, measurement result with battery operation.

R1 distance from wall (X axis)
R2 installation distance between lights (X axis)
R4 distance from wall (Y axis)

. Y4252WM

| Mounting height (m) | Below the light lux | R1 (m) | R2 (m) | R4 (m) |
|---------------------|---------------------|--------|--------|--------|
|                     |                     | 1 lux  | 1 lux  | 1 lux  |
| 2,5                 | 10                  | 8      | 19     | 1      |
| 3                   | 6.5                 | 9      | 22     | 1      |
| 4                   | 3.5                 | 11     | 27     | 1      |