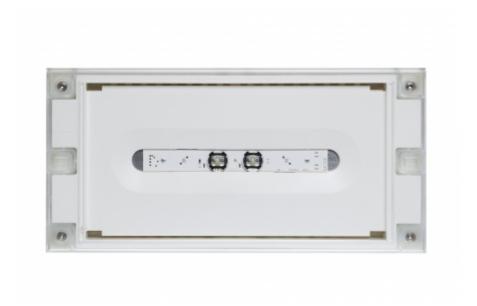

#### SOLID LINE LOWBAY EMERGENCY LIGHT Y4252WA

# Self-contained 1 h Battery, Aalto Control compatible, emergency light (Invidually packed TWT4252WA)

Solid Line Lowbay is developed for escape route emergency lighting.

High enclosure class (IP65) ensures that the luminaire is completely dust proof and water proof.

Special attention has been paid to the design, for easy installation.

| Product Code                        | Y4252WA                   |
|-------------------------------------|---------------------------|
| Feature                             | Aalto Control, Lumi Test  |
| Mounting (standard)                 | surface                   |
| Customs Code                        | 94056080                  |
| GTIN Code                           | 6438045021751             |
| ETIM Product Class                  | EC001957                  |
| Length                              | 371 mm                    |
| Width                               | 181 mm                    |
| Height                              | 57 mm                     |
| Weight                              | 1,1 kg                    |
| Backup                              | 1h                        |
| Max Input Power VA                  | 2,6 VA                    |
| Nominal Supply Voltage              | 220-240 V, 50/60 Hz AC    |
| Protection Class                    | II .                      |
| IP Class                            | IP65                      |
| Temperature Range Min - Max         | -0+35 °C                  |
| Glow Wire Test of Plastic Materials | 850 °C                    |
| Light Source                        | LED                       |
| Body Material                       | plastic                   |
| Colour                              | RAL9003                   |
| Electrical Installation             | 2/3 x 2,5 mm <sup>2</sup> |
| Luminous Flux                       | 280 lm                    |