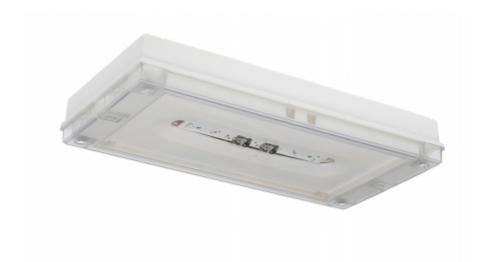

#### SOLID LINE LOWBAY EMERGENCY LIGHT Y4252WA

# Self-contained 1 h Battery, Aalto Control compatible, emergency light (Invidually packed TWT4252WA)

Solid Line Lowbay is developed for escape route emergency lighting.

High enclosure class (IP65) ensures that the luminaire is completely dust proof and water proof.

Solid is suitable for example for industrial premises and parking halls. Escap and centrally supplied luminaires are also suitable for outdoor use. The Solid luminaire uses long lasting leds as its light source.

Special attention has been paid to the design, for easy installation.

| Product Code                        | Y4252WA                   |
|-------------------------------------|---------------------------|
| Feature                             | Aalto Control, Lumi Test  |
| Mounting (standard)                 | surface                   |
| Customs Code                        | 94056080                  |
| GTIN Code                           | 6438045021751             |
| ETIM Product Class                  | EC001957                  |
| Length                              | 371 mm                    |
| Width                               | 181 mm                    |
| Height                              | 57 mm                     |
| Weight                              | 1,1 kg                    |
| Backup                              | 1h                        |
| Max Input Power VA                  | 2,6 VA                    |
| Nominal Supply Voltage              | 220-240 V, 50/60 Hz AC    |
| Protection Class                    | II .                      |
| IP Class                            | IP65                      |
| Temperature Range Min - Max         | -0+35 °C                  |
| Glow Wire Test of Plastic Materials | 850 °C                    |
| Light Source                        | LED                       |
| Body Material                       | plastic                   |
| Colour                              | RAL9003                   |
| Electrical Installation             | 2/3 x 2,5 mm <sup>2</sup> |
| Luminous Flux                       | 280 lm                    |