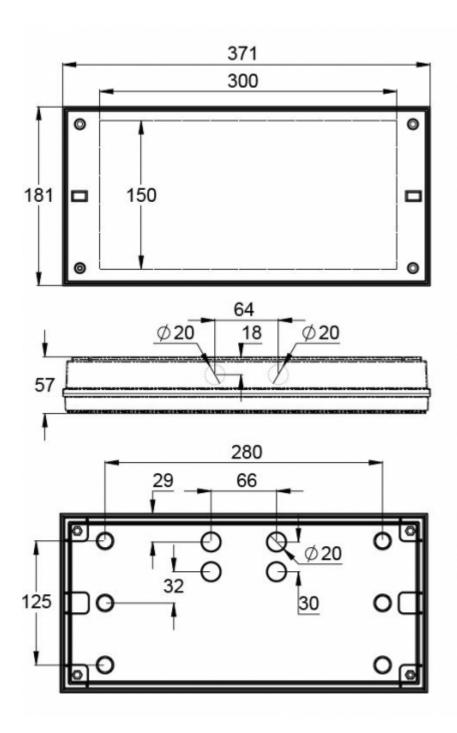

Special attention has been paid to the design, for easy installation.

| Product Code                        | Y4252WA                   |
|-------------------------------------|---------------------------|
| Feature                             | Aalto Control, Lumi Test  |
| Mounting (standard)                 | surface                   |
| Customs Code                        | 94056080                  |
| GTIN Code                           | 6438045021751             |
| ETIM Product Class                  | EC001957                  |
| Length                              | 371 mm                    |
| Width                               | 181 mm                    |
| Height                              | 57 mm                     |
| Weight                              | 1,1 kg                    |
| Backup                              | 1h                        |
| Max Input Power VA                  | 2,6 VA                    |
| Nominal Supply Voltage              | 220-240 V, 50/60 Hz AC    |
| Protection Class                    | II .                      |
| IP Class                            | IP65                      |
| Temperature Range Min - Max         | -0+35 °C                  |
| Glow Wire Test of Plastic Materials | 850 °C                    |
| Light Source                        | LED                       |
| Body Material                       | plastic                   |
| Colour                              | RAL9003                   |
| Electrical Installation             | 2/3 x 2,5 mm <sup>2</sup> |
| Luminous Flux                       | 280 lm                    |