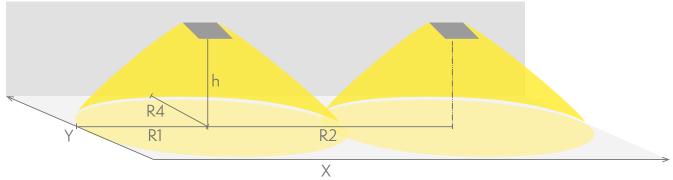

#### Emergency lighting for escape routes (ceiling mounting)

Table of 1 lux for escape routes in the middle line according to the norm EN 1838.

Level of measurement 0,02 m, measurement result with battery operation.

R1 distance from wall (X axis)
R2 installation distance between lights (X axis)
R4 distance from wall (Y axis)

Y4252WA

| Mounting height (m) | Below the light lux | R1 (m) | R2 (m) | R4 (m) |
|---------------------|---------------------|--------|--------|--------|
|                     |                     | 1 lux  | 1 lux  | 1 lux  |
| 2,5                 | 10                  | 8      | 19     | 1      |
| 3                   | 6,5                 | 9      | 22     | 1      |
| 4                   | 3,5                 | 11     | 27     | 1      |