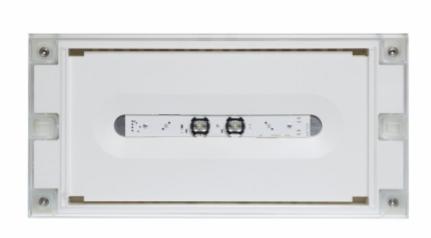

#### SOLID LINE LOWBAY EMERGENCY LIGHT Y4251WK

## Addressable 230 V centrally supplied emergency light (Invidually packed TWT4251WK)

Solid Line Lowbay is developed for escape route emergency lighting.

High enclosure class (IP65) ensures that the luminaire is completely dust proof and water proof.

Solid is suitable for example for industrial premises and parking halls. Escap and centrally supplied luminaires are also suitable for outdoor use. The Solid luminaire uses long lasting leds as its light source.

Special attention has been paid to the design, for easy installation.

| Product Code                        | Y4251WK                               |
|-------------------------------------|---------------------------------------|
| Feature                             | Intelligent Controller, Tapsa Control |
| Mounting (standard)                 | surface                               |
| Customs Code                        | 94056080                              |
| GTIN Code                           | 6438045021638                         |
| ETIM Product Class                  | EC001957                              |
| Length                              | 371 mm                                |
| Width                               | 181 mm                                |
| Height                              | 57 mm                                 |
| Weight                              | 1,1 kg                                |
| Max Input Power VA                  | 10 VA                                 |
| Max Input Power W                   | 6 W                                   |
| Nominal Supply Voltage              | 220-240 V, 50/60 Hz AC, DC            |
| Protection Class                    | II                                    |
| IP Class                            | IP65                                  |
| Temperature Range Min - Max         | -30+50 °C                             |
| Glow Wire Test of Plastic Materials | 650 °C                                |
| Light Source                        | LED                                   |
| Body Material                       | plastic                               |
| Colour                              | RAL9003                               |
| Electrical Installation             | 2/3 x 2,5 mm <sup>2</sup>             |
| Luminous Flux                       | 280 lm                                |