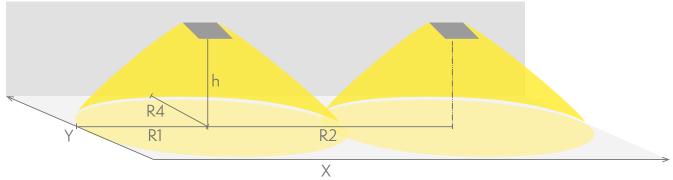

#### Emergency lighting for escape routes (ceiling mounting)

Table of 1 lux for escape routes in the middle line according to the norm EN 1838.

Level of measurement 0,02 m, measurement result with battery operation.

R1 distance from wall (X axis)
R2 installation distance between lights (X axis)
R4 distance from wall (Y axis)

#### Y4251WK

| Mounting height (m) | Below the light lux | R1 (m) | R2 (m) | R4 (m) |
|---------------------|---------------------|--------|--------|--------|
|                     |                     | 1 lux  | 1 lux  | 1 lux  |
| 2,5                 | 10                  | 8      | 19     | 1      |
| 3                   | 6,5                 | 9      | 22     | 1      |
| 4                   | 3,5                 | 11     | 27     | 1      |