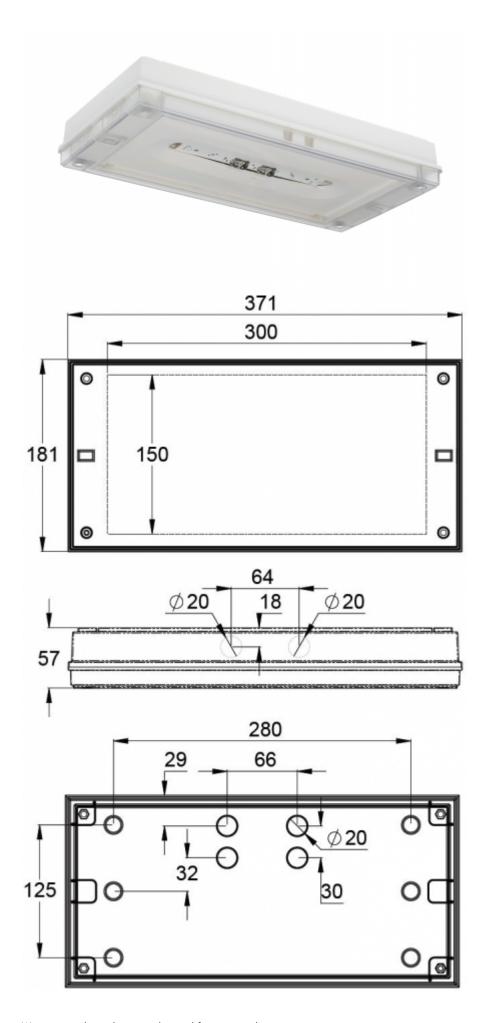

#### SOLID LINE LOWBAY EMERGENCY LIGHT Y4251WK

## Addressable 230 V centrally supplied emergency light (Invidually packed TWT4251WK)

Solid Line Lowbay is developed for escape route emergency lighting.

High enclosure class (IP65) ensures that the luminaire is completely dust proof and water proof.

Special attention has been paid to the design, for easy installation.

| Product Code                        | Y4251WK                               |
|-------------------------------------|---------------------------------------|
| Feature                             | Intelligent Controller, Tapsa Control |
| Mounting (standard)                 | surface                               |
| Customs Code                        | 94056080                              |
| GTIN Code                           | 6438045021638                         |
| ETIM Product Class                  | EC001957                              |
| Length                              | 371 mm                                |
| Width                               | 181 mm                                |
| Height                              | 57 mm                                 |
| Weight                              | 1,1 kg                                |
| Max Input Power VA                  | 10 VA                                 |
| Max Input Power W                   | 6 W                                   |
| Nominal Supply Voltage              | 220-240 V, 50/60 Hz AC, DC            |
| Protection Class                    | II                                    |
| IP Class                            | IP65                                  |
| Temperature Range Min - Max         | -30+50 °C                             |
| Glow Wire Test of Plastic Materials | 650 °C                                |
| Light Source                        | LED                                   |
| Body Material                       | plastic                               |
| Colour                              | RAL9003                               |
| Electrical Installation             | 2/3 x 2,5 mm <sup>2</sup>             |
| Luminous Flux                       | 280 lm                                |