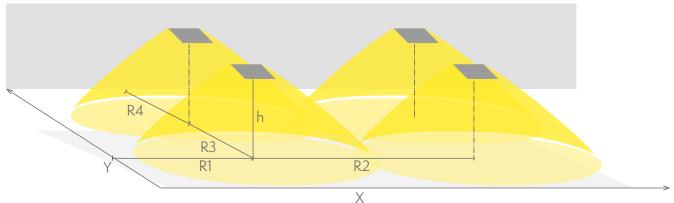

# Emergency lighting for open areas (ceiling mounting)

Table of 0,5 lux for open areas according to the norm EN 1838, 0,5 m edge district is considered in the table. Level of measurement 0,02 m, measurement result with battery operation.

We reserve the rights to make modifications without notice. Copyright © 2024 Teknoware. All rights reserved. Date: May 13, 2024 | Source: teknoware.com/en/solid-zone-midbay-emergency-lighty3692wm

R1 distance from wall (X axis) R2 installation distance between lights (X axis) R3 installation distance between lights (Y axis) R4 distance from wall (Y axis) Y3692WM

| Mounting height (m) | Below the light lux | R1 (m)  | R2 (m)  | R3 (m)  | R4 (m)  |
|---------------------|---------------------|---------|---------|---------|---------|
|                     |                     | 0,5 lux | 0,5 lux | 0,5 lux | 0,5 lux |
| 2,5                 | 9                   | 2       | 6       | 6       | 2       |
| 3                   | 6,5                 | 2       | 6,5     | 6,5     | 2       |
| 4                   | 4                   | 2,5     | 7       | 7       | 2,5     |
| 6                   | 2                   | 3       | 8,5     | 8,5     | 3       |
| 8                   | 1                   | 3,5     | 9       | 9       | 3,5     |