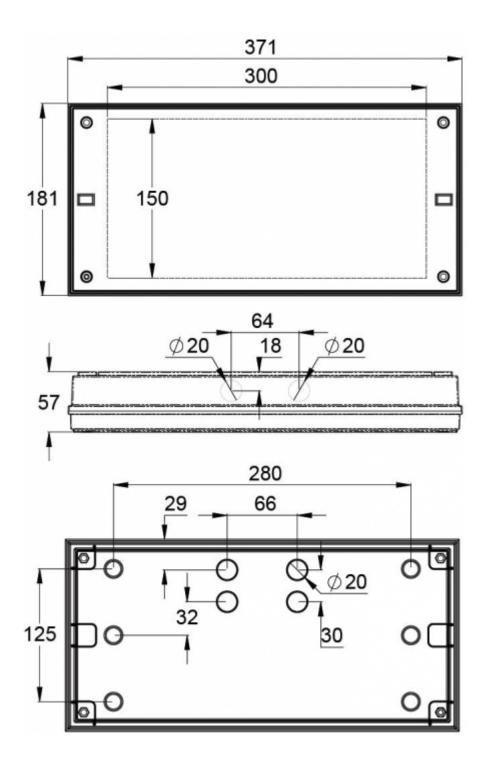

| Product Code                        | Y3692WM                   |
|-------------------------------------|---------------------------|
| Feature                             | Escap, Lumi Test          |
| Mounting (standard)                 | surface                   |
| Customs Code                        | 94056080                  |
| GTIN Code                           | 6438045021706             |
| ETIM Product Class                  | EC001957                  |
| Length                              | 371 mm                    |
| Width                               | 181 mm                    |
| Height                              | 57 mm                     |
| Weight                              | 1,5 kg                    |
| Backup                              | 1h                        |
| Max Input Power VA                  | 3 VA                      |
| Nominal Supply Voltage              | 220-240 V, 50/60 Hz AC    |
| Protection Class                    | Ш                         |
| IP Class                            | IP65                      |
| Temperature Range Min - Max         | -25+35 °C                 |
| Glow Wire Test of Plastic Materials | 850 °C                    |
| Light Source                        | LED                       |
| Body Material                       | plastic                   |
| Colour                              | RAL9003                   |
| Electrical Installation             | 2/3 x 2,5 mm <sup>2</sup> |
| Luminous Flux                       | 93 lm                     |