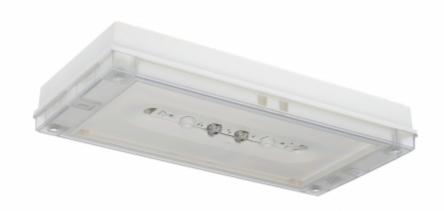

# SOLID ZONE MIDBAY EMERGENCY LIGHT Y3692WM

#### Self-contained Escap Emergency light for open areas with 1 h Super Capacitor and Lumi Test Self-testing (Invidually packed TWS3692WM)

Designed for emergency lighting in open areas, Solid Zone Midbay is an emergency light with a IP65 enclosure.

The luminaire is completely dust proof and water proof, so it is suitable for example for industrial premises and parking halls. Escap and centrally supplied luminaires supplied luminaires are also suitable for outdoor use.

The Solid luminaire uses long lasting leds as its light source.

Special attention has been paid to the design, for easy installation.

We reserve the rights to make modifications without notice. Copyright © 2024 Teknoware. All rights reserved. Date: May 13, 2024 | Source: teknoware.com/en/solid-zone-midbay-emergency-lighty3692wm