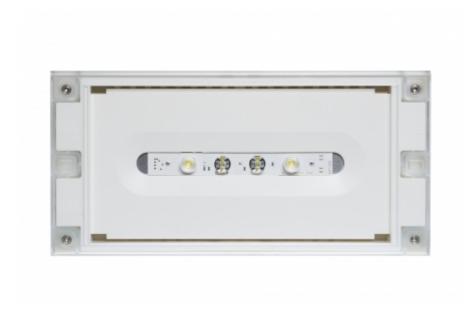

# SOLID ZONE MIDBAY EMERGENCY LIGHT Y3692WM

#### Self-contained Escap Emergency light for open areas with 1 h Super Capacitor and Lumi Test Self-testing (Invidually packed TWS3692WM)

Designed for emergency lighting in open areas, Solid Zone Midbay is an emergency light with a IP65 enclosure.

The luminaire is completely dust proof and water proof, so it is suitable for example for industrial premises and parking halls. Escap and centrally supplied luminaires supplied luminaires are also suitable for outdoor use.

The Solid luminaire uses long lasting leds as its light source.

Special attention has been paid to the design, for easy installation.

We reserve the rights to make modifications without notice. Copyright © 2024 Teknoware. All rights reserved. Date: May 13, 2024 | Source: teknoware.com/en/solid-zone-midbay-emergency-lighty3692wm