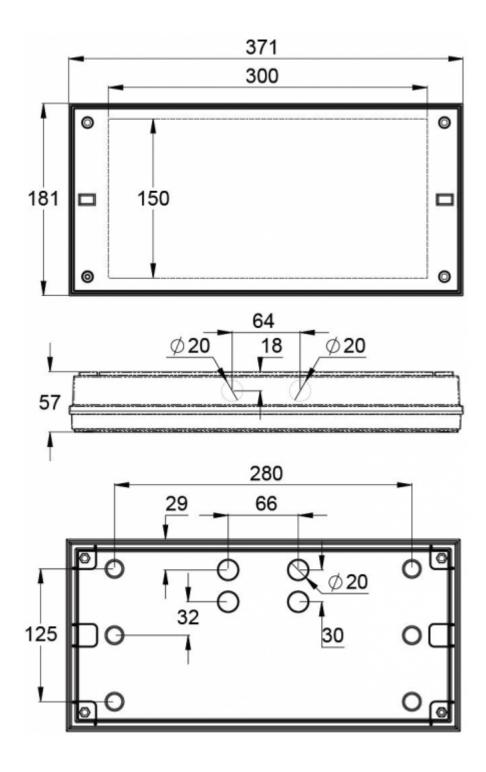

| Product Code                        | Y3651WK                               |
|-------------------------------------|---------------------------------------|
| Feature                             | Intelligent Controller, Tapsa Control |
| Mounting (standard)                 | surface                               |
| Customs Code                        | 94056080                              |
| GTIN Code                           | 6438045021621                         |
| ETIM Product Class                  | EC001957                              |
| Length                              | 371 mm                                |
| Width                               | 181 mm                                |
| Height                              | 57 mm                                 |
| Weight                              | 1,1 kg                                |
| Max Input Power VA                  | 14 VA                                 |
| Max Input Power W                   | 8,5 W                                 |
| Nominal Supply Voltage              | 220-240 V, 50/60 Hz AC, DC            |
| Protection Class                    | II                                    |
| IP Class                            | IP65                                  |
| Temperature Range Min - Max         | -30+50 °C                             |
| Glow Wire Test of Plastic Materials | 650 °C                                |
| Light Source                        | LED                                   |
| Body Material                       | plastic                               |
| Colour                              | RAL9003                               |
| Electrical Installation             | 2/3 x 2,5 mm²                         |
| Luminous Flux                       | 600 lm                                |