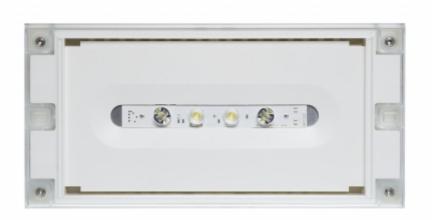

### SOLID ZONE MIDBAY EMERGENCY LIGHT Y3651WK

|--|

# Addressable 230 V centrally supplied emergency light for open areas (Invidually packed TWT3651WK)

Solid Zone Midbay is developed for the emergency lighting of open areas.

High enclosure class (IP65) ensures that the luminaire is completely dust proof and water proof.

Solid is suitable for example for industrial premises and parking halls. Escap and centrally supplied luminaires are also suitable for outdoor use. The Solid luminaire uses long lasting leds as its light source.

Special attention has been paid to the design, for easy installation.

We reserve the rights to make modifications without notice. Copyright © 2024 Teknoware. All rights reserved. Date: May 08, 2024 | Source: teknoware.com/en/solid-zone-midbay-emergency-lighty3651wk