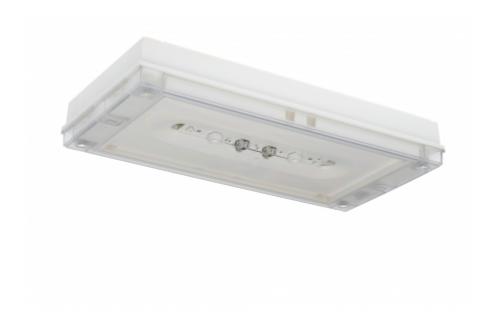

### SOLID ZONE MIDBAY EMERGENCY LIGHT Y3651WK

|--|

# Addressable 230 V centrally supplied emergency light for open areas (Invidually packed TWT3651WK)

Solid Zone Midbay is developed for the emergency lighting of open areas.

High enclosure class (IP65) ensures that the luminaire is completely dust proof and water proof.

Solid is suitable for example for industrial premises and parking halls. Escap and centrally supplied luminaires are also suitable for outdoor use. The Solid luminaire uses long lasting leds as its light source.

Special attention has been paid to the design, for easy installation.

We reserve the rights to make modifications without notice. Copyright © 2024 Teknoware. All rights reserved. Date: May 08, 2024 | Source: teknoware.com/en/solid-zone-midbay-emergency-lighty3651wk