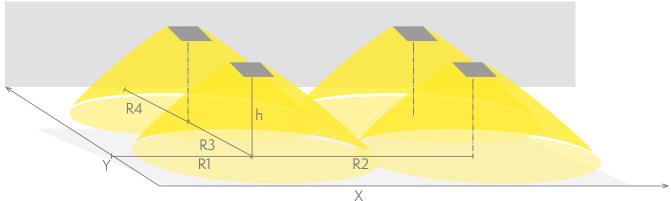

### Emergency lighting for open areas (ceiling mounting)

Table of 0,5 lux for open areas according to the norm EN 1838, 0,5 m edge district is considered in the table. Level of measurement 0,02 m, measurement result with battery operation.

We reserve the rights to make modifications without notice. Copyright © 2024 Teknoware. All rights reserved. Date: May 08, 2024 | Source: teknoware.com/en/solid-zone-midbay-emergency-lighty3651wk

R1 distance from wall (X axis) R2 installation distance between lights (X axis) R3 installation distance between lights (Y axis) R4 distance from wall (Y axis)

#### Y3651WK

| Mounting height (m) | Below the light lux | R1 (m)  | R2 (m)  | R3 (m)  | R4 (m)  |
|---------------------|---------------------|---------|---------|---------|---------|
|                     |                     | 0,5 lux | 0,5 lux | 0,5 lux | 0,5 lux |
| 4                   | 35                  | 5,5     | 10      | 10      | 5,5     |
| 6                   | 15                  | 6,5     | 12,5    | 12,5    | 6,5     |
| 8                   | 8                   | 7,5     | 14,5    | 14,5    | 7,5     |
| 10                  | 5                   | 7,5     | 15      | 15      | 7,5     |
| 12                  | 3,5                 | 8       | 16      | 16      | 8       |
| 14                  | 2,5                 | 8,5     | 17      | 17      | 8,5     |
| 16                  | 2                   | 8,5     | 18      | 18      | 8,5     |
| 18                  | 1,5                 | 8,5     | 17,5    | 17,5    | 8,5     |