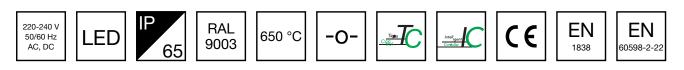

| Product Code                        | Y3651WK                               |
|-------------------------------------|---------------------------------------|
| Feature                             | Intelligent Controller, Tapsa Control |
| Mounting (standard)                 | surface                               |
| Customs Code                        | 94056080                              |
| GTIN Code                           | 6438045021621                         |
| ETIM Product Class                  | EC001957                              |
| Length                              | 371 mm                                |
| Width                               | 181 mm                                |
| Height                              | 57 mm                                 |
| Weight                              | 1,1 kg                                |
| Max Input Power VA                  | 14 VA                                 |
| Max Input Power W                   | 8,5 W                                 |
| Nominal Supply Voltage              | 220-240 V, 50/60 Hz AC, DC            |
| Protection Class                    | II                                    |
| IP Class                            | IP65                                  |
| Temperature Range Min - Max         | -30+50 °C                             |
| Glow Wire Test of Plastic Materials | 650 °C                                |
| Light Source                        | LED                                   |
| Body Material                       | plastic                               |
| Colour                              | RAL9003                               |
| Electrical Installation             | 2/3 x 2,5 mm²                         |
| Luminous Flux                       | 600 lm                                |