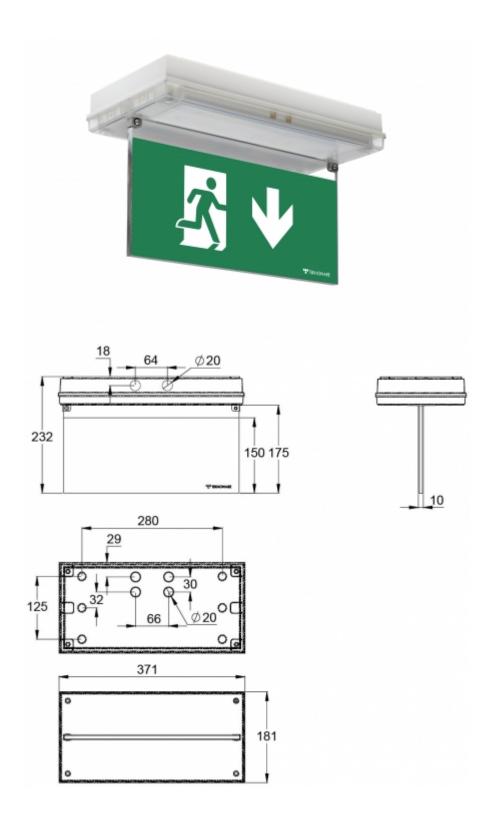

## SOLID EXIT 2 EMERGENCY EXIT LIGHT Y3151WK145

Addressable 230 V centrally supplied emergency exit light with 2-sided pictogram, arrow up, 30 m viewing distance (Invidually packed TWT3151WK)

Solid Exit 2 emergency exit light is equipped with a light plate. The luminaire is designed specifically to withstand harsh conditions. It is a 2-sided IP65 enclosure classed luminaire and completely dust and water proof.

Solid Exit 2 is suitable for example for industrial premises and parking halls. Escap and centrally supplied luminaires are also suitable for outdoor use.

Special attention has been paid to the design for easy installation.