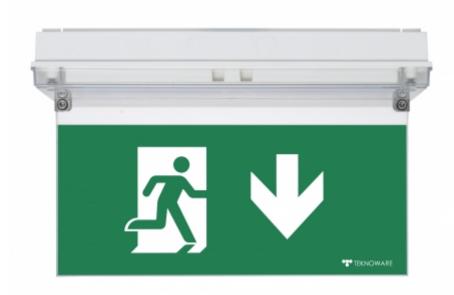

## SOLID EXIT 2 EMERGENCY EXIT LIGHT Y3151WK145

Addressable 230 V centrally supplied emergency exit light with 2-sided pictogram, arrow up, 30 m viewing distance (Invidually packed TWT3151WK)

Solid Exit 2 emergency exit light is equipped with a light plate. The luminaire is designed specifically to withstand harsh conditions. It is a 2-sided IP65 enclosure classed luminaire and completely dust and water proof.

Solid Exit 2 is suitable for example for industrial premises and parking halls. Escap and centrally supplied luminaires are also suitable for outdoor use.

Special attention has been paid to the design for easy installation.