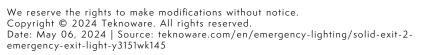

| Product Code                        | Y3151WK145                            |
|-------------------------------------|---------------------------------------|
| Feature                             | Intelligent Controller, Tapsa Control |
| Mounting (standard)                 | wall, surface                         |
| Customs Code                        | 94056080                              |
| GTIN Code                           | 6438045022192                         |
| ETIM Product Class                  | EC001957                              |
| Length                              | 371 mm                                |
| Width                               | 181 mm                                |
| Height                              | 232 mm                                |
| Weight                              | 1,8 kg                                |
| Max Input Power VA                  | 6 VA                                  |
| Max Input Power W                   | 3 W                                   |
| Nominal Supply Voltage              | 220-240 V, 50/60 Hz AC, DC            |
| Protection Class                    | II .                                  |
| IP Class                            | IP65                                  |
| Temperature Range Min - Max         | -30+50 °C                             |
| Glow Wire Test of Plastic Materials | 650 °C                                |
| Viewing Distance                    | 30 m                                  |
| Light Source                        | LED                                   |
| Body Material                       | plastic                               |
| Colour                              | RAL9003                               |
| Electrical Installation             | 2/3 x 2,5 mm <sup>2</sup>             |