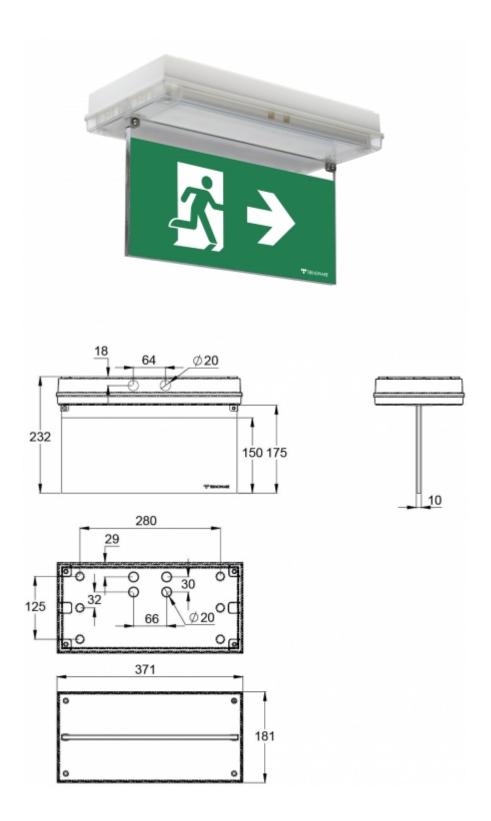

## SOLID EXIT 2 EMERGENCY EXIT LIGHT Y3151WK143

Addressable 230 V centrally supplied emergency exit light with 2-sided pictogram, arrow up, 30 m viewing distance (Invidually packed TWT3151WK)

Solid Exit 2 emergency exit light is equipped with a light plate. The luminaire is designed specifically to withstand harsh conditions. It is a 2-sided IP65 enclosure classed luminaire and completely dust and water proof.

Solid Exit 2 is suitable for example for industrial premises and parking halls. Escap and centrally supplied luminaires are also suitable for outdoor use.

Special attention has been paid to the design for easy installation.