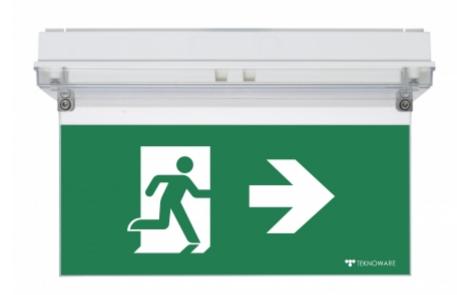

## SOLID EXIT 2 EMERGENCY EXIT LIGHT Y3151WK143

Addressable 230 V centrally supplied emergency exit light with 2-sided pictogram, arrow up, 30 m viewing distance (Invidually packed TWT3151WK)

Solid Exit 2 emergency exit light is equipped with a light plate. The luminaire is designed specifically to withstand harsh conditions. It is a 2-sided IP65 enclosure classed luminaire and completely dust and water proof.

Solid Exit 2 is suitable for example for industrial premises and parking halls. Escap and centrally supplied luminaires are also suitable for outdoor use.

Special attention has been paid to the design for easy installation.

| Product Code                        | Y3151WK143                            |
|-------------------------------------|---------------------------------------|
| Feature                             | Intelligent Controller, Tapsa Control |
| Mounting (standard)                 | wall, surface                         |
| Customs Code                        | 94056080                              |
| GTIN Code                           | 6438045022185                         |
| ETIM Product Class                  | EC001957                              |
| Length                              | 371 mm                                |
| Width                               | 181 mm                                |
| Height                              | 232 mm                                |
| Weight                              | 1,8 kg                                |
| Max Input Power VA                  | 6 VA                                  |
| Max Input Power W                   | 3 W                                   |
| Nominal Supply Voltage              | 220-240 V, 50/60 Hz AC, DC            |
| Protection Class                    |                                       |
| IP Class                            | IP65                                  |
| Temperature Range Min - Max         | -30+50 °C                             |
| Glow Wire Test of Plastic Materials | 650 °C                                |
| Viewing Distance                    | 30 m                                  |
| Light Source                        | LED                                   |
| Body Material                       | plastic                               |
| Colour                              | RAL9003                               |
| Electrical Installation             | 2/3 x 2,5 mm <sup>2</sup>             |