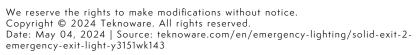

| Product Code                        | Y3151WK143                            |
|-------------------------------------|---------------------------------------|
| Feature                             | Intelligent Controller, Tapsa Control |
| Mounting (standard)                 | wall, surface                         |
| Customs Code                        | 94056080                              |
| GTIN Code                           | 6438045022185                         |
| ETIM Product Class                  | EC001957                              |
| Length                              | 371 mm                                |
| Width                               | 181 mm                                |
| Height                              | 232 mm                                |
| Weight                              | 1,8 kg                                |
| Max Input Power VA                  | 6 VA                                  |
| Max Input Power W                   | 3 W                                   |
| Nominal Supply Voltage              | 220-240 V, 50/60 Hz AC, DC            |
| Protection Class                    |                                       |
| IP Class                            | IP65                                  |
| Temperature Range Min - Max         | -30+50 °C                             |
| Glow Wire Test of Plastic Materials | 650 °C                                |
| Viewing Distance                    | 30 m                                  |
| Light Source                        | LED                                   |
| Body Material                       | plastic                               |
| Colour                              | RAL9003                               |
| Electrical Installation             | 2/3 x 2,5 mm <sup>2</sup>             |