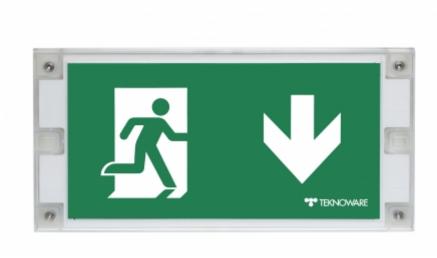

## SOLID EXIT EMERGENCY EXIT LIGHT Y3071W140

24-230 V centrally supplied emergency exit light with a set of pictograms, 30 m viewing distance (Invidually packed TWT3071W)

Solid is Teknoware's IP65 class exit and emergency light product family. Solid is designed for demanding conditions. Wall mounted, one sided Solid exit light comes with easily changeable pictograms. Special attention has been paid to the design, for easy installation.

The luminaire is completely dust proof and water proof, so it is suitable for example for industrial premises and parking halls. Escap and centrally supplied luminaires are suitable also for outdoor use.

The range also has a model with a downlight function, which is suitable for example for mounting above a door (Y3051WKE140 & Y3071WE140).

| Product Code                        | Y3071W140                               |
|-------------------------------------|-----------------------------------------|
| Mounting (standard)                 | wall, surface                           |
| Customs Code                        | 94056080                                |
| GTIN Code                           | 6438045022062                           |
| ETIM Product Class                  | EC001957                                |
| Length                              | 371 mm                                  |
| Width                               | 181 mm                                  |
| Height                              | 57 mm                                   |
| Weight                              | 1,35 kg                                 |
| Max Input Power VA                  | 1,2 VA (24 V), 3,5 VA (230 V)           |
| Max Input Power W                   | 0,8 W (24 V), 1,5 W (230 V)             |
| Nominal Supply Voltage              | 24-230 V, 50/60 Hz AC, DC               |
| Protection Class                    | III(24V),II(230V)                       |
| IP Class                            | IP65                                    |
| Temperature Range Min - Max         | -30+50 °C                               |
| Glow Wire Test of Plastic Materials | 650 °C                                  |
| Viewing Distance                    | 30 m                                    |
| Light Source                        | LED                                     |
| Body Material                       | plastic                                 |
| Colour                              | RAL9003                                 |
| Electrical Installation             | 2 x 2,5 mm² (24 V), 3 x 2,5 mm² (230 V) |