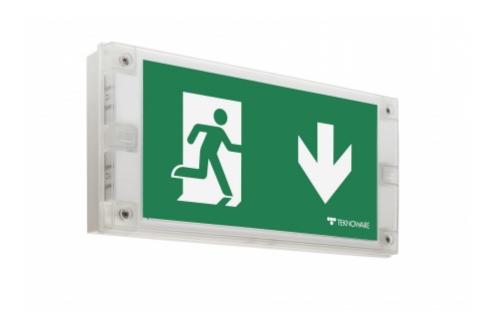

## SOLID EXIT EMERGENCY EXIT LIGHT Y3071W140

24-230 V centrally supplied emergency exit light with a set of pictograms, 30 m viewing distance (Invidually packed TWT3071W)

Solid is Teknoware's IP65 class exit and emergency light product family. Solid is designed for demanding conditions. Wall mounted, one sided Solid exit light comes with easily changeable pictograms. Special attention has been paid to the design, for easy installation.

The luminaire is completely dust proof and water proof, so it is suitable for example for industrial premises and parking halls. Escap and centrally supplied luminaires are suitable also for outdoor use.

The range also has a model with a downlight function, which is suitable for example for mounting above a door (Y3051WKE140 & Y3071WE140).

| Product Code                        | Y3071W140                               |
|-------------------------------------|-----------------------------------------|
| Mounting (standard)                 | wall, surface                           |
| Customs Code                        | 94056080                                |
| GTIN Code                           | 6438045022062                           |
| ETIM Product Class                  | EC001957                                |
| Length                              | 371 mm                                  |
| Width                               | 181 mm                                  |
| Height                              | 57 mm                                   |
| Weight                              | 1,35 kg                                 |
| Max Input Power VA                  | 1,2 VA (24 V), 3,5 VA (230 V)           |
| Max Input Power W                   | 0,8 W (24 V), 1,5 W (230 V)             |
| Nominal Supply Voltage              | 24-230 V, 50/60 Hz AC, DC               |
| Protection Class                    | III(24V),II(230V)                       |
| IP Class                            | IP65                                    |
| Temperature Range Min - Max         | -30+50 °C                               |
| Glow Wire Test of Plastic Materials | 650 °C                                  |
| Viewing Distance                    | 30 m                                    |
| Light Source                        | LED                                     |
| Body Material                       | plastic                                 |
| Colour                              | RAL9003                                 |
| Electrical Installation             | 2 x 2,5 mm² (24 V), 3 x 2,5 mm² (230 V) |