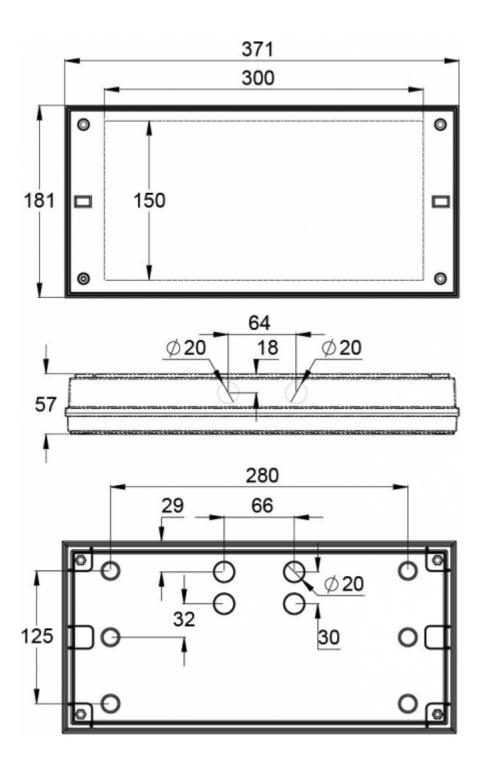

## SOLID EXIT EMERGENCY EXIT LIGHT Y3071W140

24-230 V centrally supplied emergency exit light with a set of pictograms, 30 m viewing distance (Invidually packed TWT3071W)

Solid is Teknoware's IP65 class exit and emergency light product family. Solid is designed for demanding conditions. Wall mounted, one sided Solid exit light comes with easily changeable pictograms. Special attention has been paid to the design, for easy installation.

The range also has a model with a downlight function, which is suitable for example for mounting above a door (Y3051WKE140 & Y3071WE140).

| Product Code                        | Y3071W140                               |
|-------------------------------------|-----------------------------------------|
| Mounting (standard)                 | wall, surface                           |
| Customs Code                        | 94056080                                |
| GTIN Code                           | 6438045022062                           |
| ETIM Product Class                  | EC001957                                |
| Length                              | 371 mm                                  |
| Width                               | 181 mm                                  |
| Height                              | 57 mm                                   |
| Weight                              | 1,35 kg                                 |
| Max Input Power VA                  | 1,2 VA (24 V), 3,5 VA (230 V)           |
| Max Input Power W                   | 0,8 W (24 V), 1,5 W (230 V)             |
| Nominal Supply Voltage              | 24-230 V, 50/60 Hz AC, DC               |
| Protection Class                    | III(24V),II(230V)                       |
| IP Class                            | IP65                                    |
| Temperature Range Min - Max         | -30+50 °C                               |
| Glow Wire Test of Plastic Materials | 650 °C                                  |
| Viewing Distance                    | 30 m                                    |
| Light Source                        | LED                                     |
| Body Material                       | plastic                                 |
| Colour                              | RAL9003                                 |
| Electrical Installation             | 2 x 2,5 mm² (24 V), 3 x 2,5 mm² (230 V) |