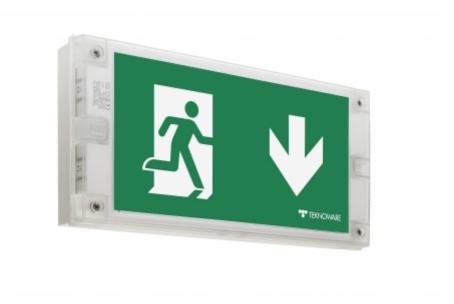

## SOLID EXIT EMERGENCY EXIT LIGHT Y3053WM140

Self-contained emergency exit light with 3 h battery and Lumi Test self-testing with a set of pictograms, 30 m viewing distance (Invidually packed TWT3053WM)

Solid is Teknoware's IP65 class exit and emergency light product family. Solid is designed for demanding conditions. Wall mounted, one sided Solid exit light comes with easily changeable pictograms. Special attention has been paid to the design, for easy installation.

The luminaire is completely dust proof and water proof, so it is suitable for example for industrial premises and parking halls. Escap and centrally supplied luminaires are suitable also for outdoor use.

The range also has a model with a downlight function, which is suitable for example for mounting above a door.

| Product Code                        | Y3053WM140                |
|-------------------------------------|---------------------------|
| Feature                             | Lumi Test                 |
| Mounting (standard)                 | wall, surface             |
| Customs Code                        | 94056080                  |
| GTIN Code                           | 6438045022147             |
| ETIM Product Class                  | EC001957                  |
| Length                              | 371 mm                    |
| Width                               | 181 mm                    |
| Height                              | 57 mm                     |
| Weight                              | 1.35 kg                   |
| Backup                              | 3 h                       |
| Max Input Power VA                  | 2,9 VA                    |
| Nominal Supply Voltage              | 220-240 V, 50/60 Hz AC    |
| Protection Class                    |                           |
| IP Class                            | IP65                      |
| Temperature Range Min - Max         | -5+30 °C                  |
| Glow Wire Test of Plastic Materials | 850 °C                    |
| Viewing Distance                    | 30 m                      |
| Light Source                        | LED                       |
| Body Material                       | plastic                   |
| Colour                              | RAL9003                   |
| Electrical Installation             | 2/3 x 2,5 mm <sup>2</sup> |