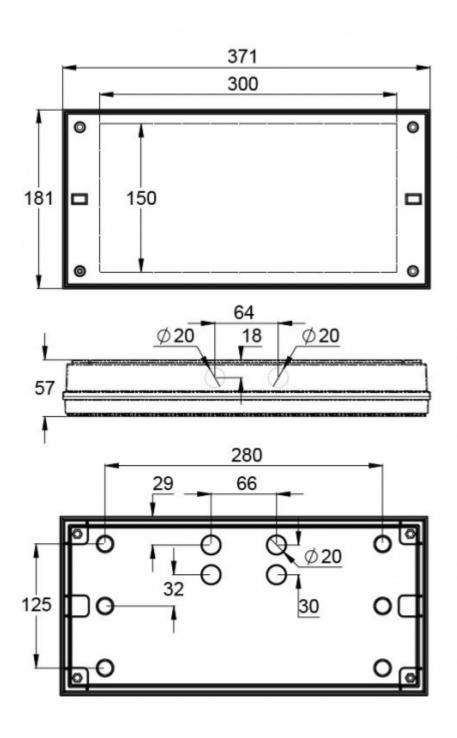

The range also has a model with a downlight function, which is suitable for example for mounting above a door.

| Product Code                        | Y3053WM140                |
|-------------------------------------|---------------------------|
| Feature                             | Lumi Test                 |
| Mounting (standard)                 | wall, surface             |
| Customs Code                        | 94056080                  |
| GTIN Code                           | 6438045022147             |
| ETIM Product Class                  | EC001957                  |
| Length                              | 371 mm                    |
| Width                               | 181 mm                    |
| Height                              | 57 mm                     |
| Weight                              | 1.35 kg                   |
| Backup                              | 3 h                       |
| Max Input Power VA                  | 2,9 VA                    |
| Nominal Supply Voltage              | 220-240 V, 50/60 Hz AC    |
| Protection Class                    |                           |
| IP Class                            | IP65                      |
| Temperature Range Min - Max         | -5+30 °C                  |
| Glow Wire Test of Plastic Materials | 850 °C                    |
| Viewing Distance                    | 30 m                      |
| Light Source                        | LED                       |
| Body Material                       | plastic                   |
| Colour                              | RAL9003                   |
| Electrical Installation             | 2/3 x 2,5 mm <sup>2</sup> |

## SOLID EXIT EMERGENCY EXIT LIGHT Y3053WM140

Self-contained emergency exit light with 3 h battery and Lumi Test self-testing with a set of pictograms, 30 m viewing distance (Invidually packed TWT3053WM)