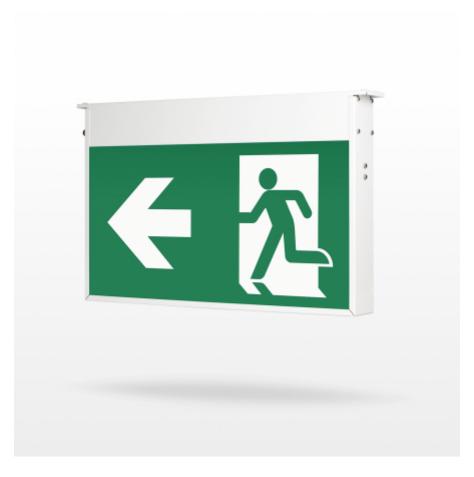

#### PLUS EMERGENCY EXIT LIGHT TWTF153WA

# Self-contained emergency exit light with 3 h battery and wireless central monitoring

Teknoware Plus is a durable emergency exit light for large spaces. The exit light with a metal body is particularly well suited for demanding conditions, such as parking and industrial halls, where the exit sign must be visible at distances of up to 60 metres. The product is dust- and waterproof (IP55) and durable against hard mechanic wear.

Plus can be used as one or two-sided, and the pictograms are easy to replace. Plus can be mounted to ceiling as standard, but it can be wall mounted with a separate bracket. The standard colour is white (RAL 9003), other RAL colours area available upon special order.