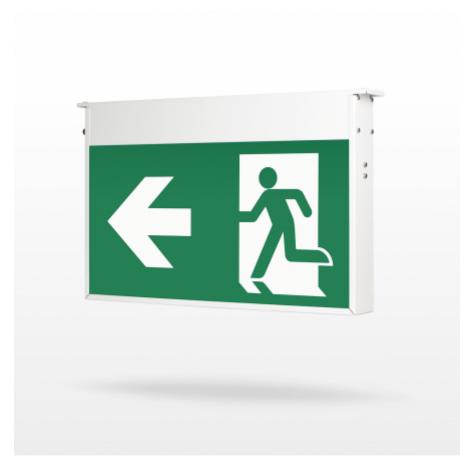

#### PLUS EMERGENCY EXIT LIGHT TWTF151WK

### Addressable 230 V centrally supplied emergency exit light

Teknoware Plus is a durable emergency exit light for large spaces. The exit light with a metal body is particularly well suited for demanding conditions, such as parking and industrial halls, where the exit sign must be visible at distances of up to 60 metres. The product is dust- and waterproof (IP55) and durable against hard mechanic wear.

Plus can be used as one or two-sided, and the pictograms are easy to replace. Plus can be mounted to ceiling as standard, but it can be wall mounted with a separate bracket. The standard colour is white (RAL 9003), other RAL colours area available upon special order.