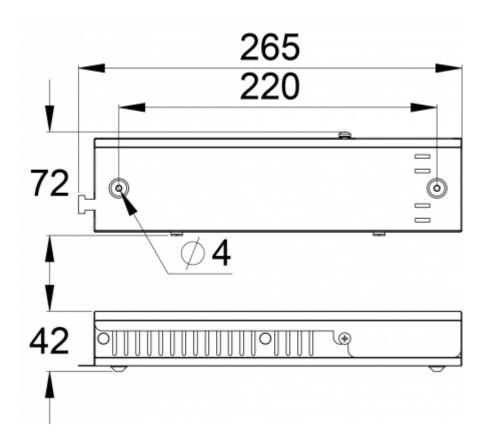

| Product Code                        | TWTA152WA               |
|-------------------------------------|-------------------------|
| Feature                             | Aalto Control           |
| Mounting (standard)                 | recess                  |
| Customs Code                        | 94056080                |
| GTIN Code                           | 6438045024837           |
| ETIM Product Class                  | EC001957                |
| Length                              | 85 mm                   |
| Width                               | 85 mm                   |
| Height                              | 46 mm                   |
| Weight                              | 0,6 kg                  |
| Backup                              | 1h                      |
| Max Input Power VA                  | 3 VA                    |
| Nominal Supply Voltage              | 220-240 V, 50/60 Hz AC  |
| Protection Class                    | 1                       |
| IP Class                            | IP20                    |
| Temperature Range Min - Max         | 0+35 °C                 |
| Glow Wire Test of Plastic Materials | 850 °C                  |
| Light Source                        | LED                     |
| Body Material                       | metal                   |
| Aperture for Recess Mounting        | ø75 mm                  |
| Colour                              | RAL9003                 |
| Electrical Installation             | 3 x 2,5 mm <sup>2</sup> |
| Luminous Flux                       | 250 lm                  |