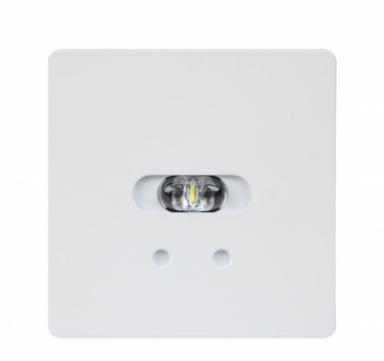

## Self-contained emergency light with 1 h battery and wireless central monitoring

Slimspot II is a recessed emergency light that is effective and seamless. It has an elegant and minimalist appearance, so it blends in with the surroundings and architecture. The broad Slimspot II product family and range of optics offers many options to suit a variety of applications and systems. Slimspot II is designed for indoor lighting, and it has durable metal framing. The standard colour of the luminaire is white. On request, it is also possible to order Slimspot II in black and grey to match the surrounding environment.

The Slimspot II Line Lowbay provides a long and narrow pattern that illuminates escape routes efficiently.

We reserve the rights to make modifications without notice. Copyright © 2024 Teknoware. All rights reserved. Date: May 06, 2024 | Source: teknoware.com/en/emergency-lighting-1/slimspot-ii-linelowbay-emergency-light-twta152wa