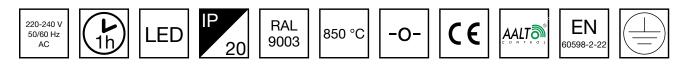

| Product Code                        | TWTA152WA               |
|-------------------------------------|-------------------------|
| Feature                             | Aalto Control           |
| Mounting (standard)                 | recess                  |
| Customs Code                        | 94056080                |
| GTIN Code                           | 6438045024837           |
| ETIM Product Class                  | EC001957                |
| Length                              | 85 mm                   |
| Width                               | 85 mm                   |
| Height                              | 46 mm                   |
| Weight                              | 0,6 kg                  |
| Backup                              | 1h                      |
| Max Input Power VA                  | 3 VA                    |
| Nominal Supply Voltage              | 220-240 V, 50/60 Hz AC  |
| Protection Class                    | 1                       |
| IP Class                            | IP20                    |
| Temperature Range Min - Max         | 0+35 °C                 |
| Glow Wire Test of Plastic Materials | 850 °C                  |
| Light Source                        | LED                     |
| Body Material                       | metal                   |
| Aperture for Recess Mounting        | ø75 mm                  |
| Colour                              | RAL9003                 |
| Electrical Installation             | 3 x 2,5 mm <sup>2</sup> |
| Luminous Flux                       | 250 lm                  |