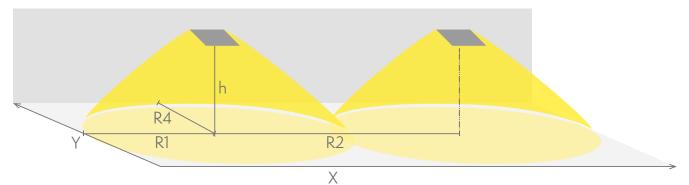

## Emergency lighting for escape routes (ceiling mounting)

Table of 1 lux for escape routes in the middle line according to the norm EN 1838. Level of measurement 0,02 m, measurement result with battery operation.

R1 distance from wall (X axis) R2 installation distance between lights (X axis) R4 distance from wall (Y axis) TWTA152WA

| Mounting height (m) | Below the light lux | R1 (m) | R2 (m) | R4 (m) |
|---------------------|---------------------|--------|--------|--------|
|                     |                     | 1 lux  | 1 lux  | 1 lux  |
| 2,5                 | 7,5                 | 9      | 21     | 1      |
| 4                   | 3                   | 10     | 28     | 1      |
| 6                   | 1,5                 | 9      | 22     | 1      |