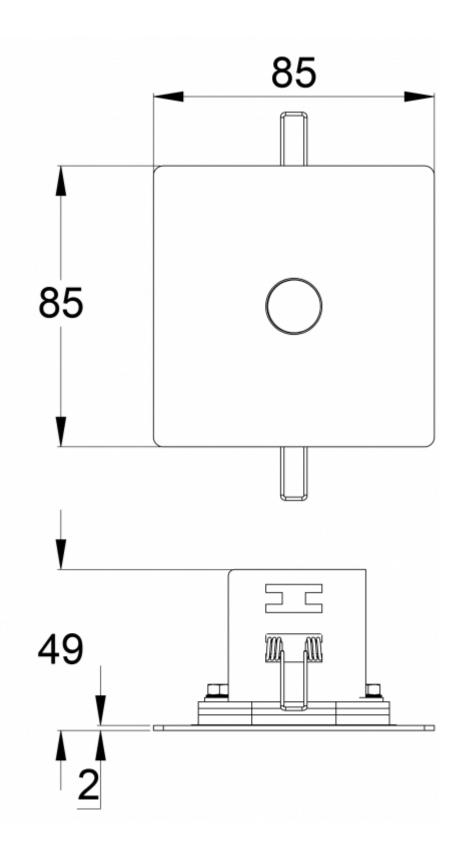

| Product Code                        | TWTA152WA               |
|-------------------------------------|-------------------------|
| Feature                             | Aalto Control           |
| Mounting (standard)                 | recess                  |
| Customs Code                        | 94056080                |
| GTIN Code                           | 6438045024837           |
| ETIM Product Class                  | EC001957                |
| Length                              | 85 mm                   |
| Width                               | 85 mm                   |
| Height                              | 46 mm                   |
| Weight                              | 0,6 kg                  |
| Backup                              | 1h                      |
| Max Input Power VA                  | 3 VA                    |
| Nominal Supply Voltage              | 220-240 V, 50/60 Hz AC  |
| Protection Class                    | 1                       |
| IP Class                            | IP20                    |
| Temperature Range Min - Max         | 0+35 °C                 |
| Glow Wire Test of Plastic Materials | 850 °C                  |
| Light Source                        | LED                     |
| Body Material                       | metal                   |
| Aperture for Recess Mounting        | ø75 mm                  |
| Colour                              | RAL9003                 |
| Electrical Installation             | 3 x 2,5 mm <sup>2</sup> |
| Luminous Flux                       | 250 lm                  |