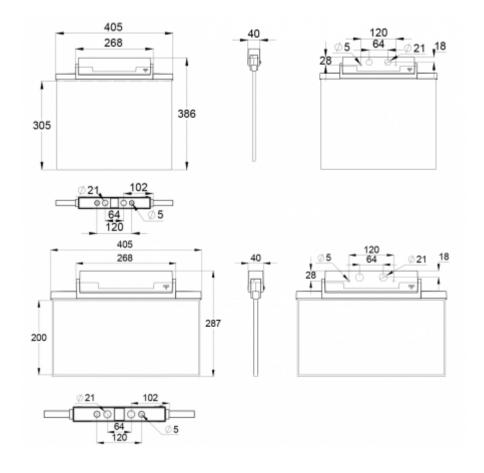

ESC 81 is particularly easy and fast to install thanks to a separate mounting piece, into which also the power supply is connected.

| Product Code                        | TWT8153WMT             |
|-------------------------------------|------------------------|
| Feature                             | Lumi Test              |
| Mounting (standard)                 | ceiling, wall          |
| Mounting (optional)                 | recess, flag, pendel   |
| Customs Code                        | 94056080               |
| GTIN Code                           | 06438045028637         |
| ETIM Product Class                  | EC001957               |
| Length                              | 405 mm                 |
| Width                               | 40 mm                  |
| Height                              | 287 mm                 |
| Weight                              | 2,1 kg                 |
| Backup                              | 3 h                    |
| Max Input Power VA                  | 4,5 VA                 |
| Nominal Supply Voltage              | 220-240 V, 50/60 Hz AC |
| Protection Class                    | II                     |
| IP Class                            | IP44                   |
| Temperature Range Min - Max         | -5+30 °C               |
| Glow Wire Test of Plastic Materials | 650 ℃                  |
| Viewing Distance                    | 40/60 m                |
| Light Source                        | LED                    |
| Body Material                       | plastic                |
| Aperture for Recess Mounting        | 53 x 415 mm            |
| Colour                              | RAL9005                |
| Electrical Installation             | 2/3 x 2,5 mm²          |