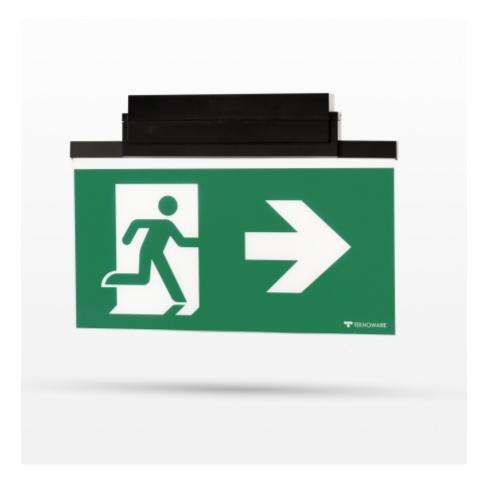

### ESC 81 LED EMERGENCY EXIT LIGHT TWT8153WMT

## Self-contained LED Emergency Exit Light with 3 h Battery and Lumi Test Self-testing

ESC 81 is an innovative exit light equipped with a light plate. It combines cutting edge technology with modern luminaire design.

Evenly illuminated light plates, low power consumption and slender looking luminaires are the result of Teknoware's pioneering, expertise in electronics and product design. Luminaire can be used as 1 or 2 sided, recess and surface mounted.

ESC 81 is particularly easy and fast to install thanks to a separate mounting piece, into which also the power supply is connected.

| Product Code                        | TWT8153WMT             |
|-------------------------------------|------------------------|
| Feature                             | Lumi Test              |
| Mounting (standard)                 | ceiling, wall          |
| Mounting (optional)                 | recess, flag, pendel   |
| Customs Code                        | 94056080               |
| GTIN Code                           | 06438045028637         |
| ETIM Product Class                  | EC001957               |
| Length                              | 405 mm                 |
| Width                               | 40 mm                  |
| Height                              | 287 mm                 |
| Weight                              | 2,1 kg                 |
| Backup                              | 3 h                    |
| Max Input Power VA                  | 4,5 VA                 |
| Nominal Supply Voltage              | 220-240 V, 50/60 Hz AC |
| Protection Class                    | II                     |
| IP Class                            | IP44                   |
| Temperature Range Min - Max         | -5+30 °C               |
| Glow Wire Test of Plastic Materials | 650 ℃                  |
| Viewing Distance                    | 40/60 m                |
| Light Source                        | LED                    |
| Body Material                       | plastic                |
| Aperture for Recess Mounting        | 53 x 415 mm            |
| Colour                              | RAL9005                |
| Electrical Installation             | 2/3 x 2,5 mm²          |