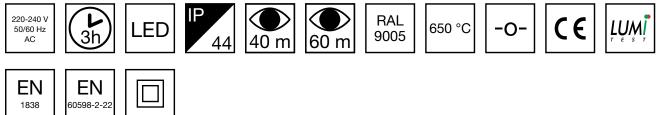

ESC 81 is particularly easy and fast to install thanks to a separate mounting piece, into which also the power supply is connected.

| Product Code                        | TWT8153WMT             |
|-------------------------------------|------------------------|
| Feature                             | Lumi Test              |
| Mounting (standard)                 | ceiling, wall          |
| Mounting (optional)                 | recess, flag, pendel   |
| Customs Code                        | 94056080               |
| GTIN Code                           | 06438045028637         |
| ETIM Product Class                  | EC001957               |
| Length                              | 405 mm                 |
| Width                               | 40 mm                  |
| Height                              | 287 mm                 |
| Weight                              | 2,1 kg                 |
| Backup                              | 3 h                    |
| Max Input Power VA                  | 4,5 VA                 |
| Nominal Supply Voltage              | 220-240 V, 50/60 Hz AC |
| Protection Class                    | II                     |
| IP Class                            | IP44                   |
| Temperature Range Min - Max         | -5+30 °C               |
| Glow Wire Test of Plastic Materials | 650 ℃                  |
| Viewing Distance                    | 40/60 m                |
| Light Source                        | LED                    |
| Body Material                       | plastic                |
| Aperture for Recess Mounting        | 53 x 415 mm            |
| Colour                              | RAL9005                |
| Electrical Installation             | 2/3 x 2,5 mm²          |