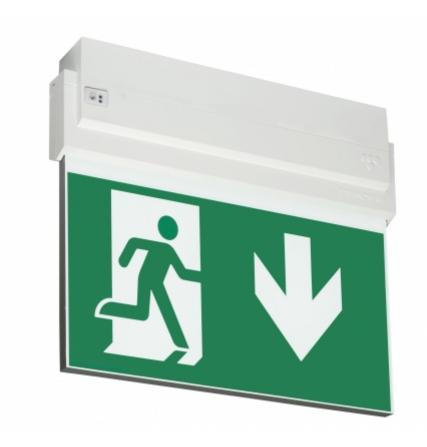

#### ESC 80 EMERGENCY EXIT LIGHT TWT8053WM

# Self-contained LED Emergency Exit Light with 3 h Battery and Lumi Test Self-testing

ESC 80 is an emergency exit light equipped with a light plate, combining cutting edge technology combined with modern luminaire design. Thanks to Teknoware's innovative electronics and product design, the ESC 80 luminaire combines uniformly illuminated pictograms, low power consumption, as well as a slender appearance.

There is a selection of three different luminaire sizes. ESC 80 luminaires can be used as 1 or 2 sided, as well as recess or surface mounted.

ESC 80 is particularly easy and fast to install thanks to a separate mounting piece, into which also the power supply is connected.