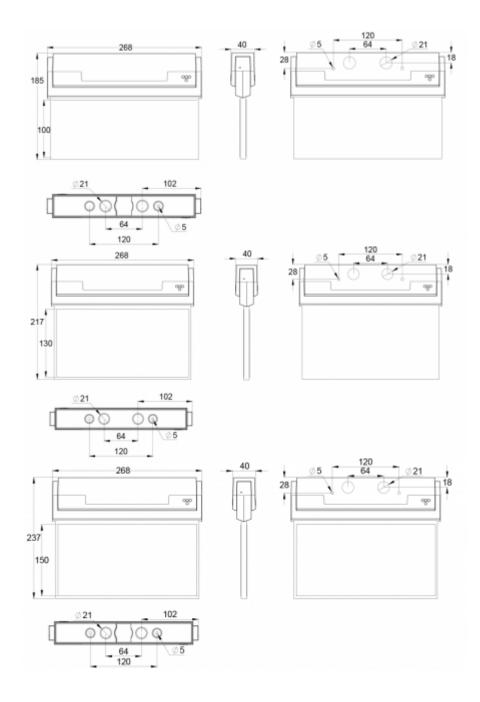

There is a selection of three different luminaire sizes. ESC 80 luminaires can be used as 1 or 2 sided, as well as recess or surface mounted.

ESC 80 is particularly easy and fast to install thanks to a separate mounting piece, into which also the power supply is connected.

| Product Code                        | TWT8051WT                  |  |
|-------------------------------------|----------------------------|--|
| Mounting (standard)                 | wall, ceiling              |  |
| Mounting (optional)                 | recess, flag, pendel       |  |
| Customs Code                        | 94056080                   |  |
| GTIN Code                           | 06438045028521             |  |
| ETIM Product Class                  | EC001957                   |  |
| Length                              | 268 mm                     |  |
| Width                               | 40 mm                      |  |
| Height                              | 185 mm                     |  |
| Weight                              | 0,69 kg                    |  |
| Max Input Power VA                  | 3,9 VA                     |  |
| Max Input Power W                   | 2,9 W                      |  |
| Nominal Supply Voltage              | 220-240 V, 50/60 Hz AC, DC |  |
| Protection Class                    | Ш                          |  |
| IP Class                            | IP44                       |  |
| Temperature Range Min - Max         | -30+50 °C                  |  |
| Glow Wire Test of Plastic Materials | 650 ℃                      |  |
| Viewing Distance                    | 20/26/30 m                 |  |
| Light Source                        | LED                        |  |
| Body Material                       | plastic                    |  |
| Aperture for Recess Mounting        | 45 x 275 mm                |  |
| Colour                              | RAL9005                    |  |
| Electrical Installation             | 2/3 x 2,5 mm²              |  |