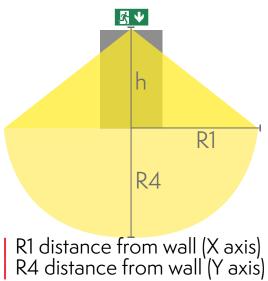

#### Downlight chart for Exit Lights

Tables of 1 lux and 0,5 lux, under the Exit Light. Level of measurement 0,02 m, measurement result with battery operation.

We reserve the rights to make modifications without notice. Copyright © 2024 Teknoware. All rights reserved. Date: May 08, 2024 | Source: teknoware.com/en/our-solutions/emergency-lightingbuildings/esc-80-emergency-exit-light-twt8051wt

# TWT8051WT

| Mounting height (m) | Below the light lux | R1 (m) | R4 (m) | R1 (m)  | R4 (m)  |
|---------------------|---------------------|--------|--------|---------|---------|
|                     |                     | 1 lux  | 1 lux  | 0,5 lux | 0,5 lux |
| 2                   | 1,1                 | 0,5    | 1      | 1,5     | 2       |
| 2,5                 | 0,7                 |        |        | 1,5     | 2       |