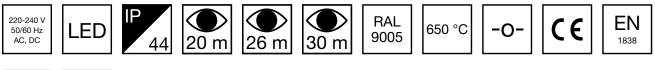

| Product Code                        | TWT8051WT                  |  |
|-------------------------------------|----------------------------|--|
| Mounting (standard)                 | wall, ceiling              |  |
| Mounting (optional)                 | recess, flag, pendel       |  |
| Customs Code                        | 94056080                   |  |
| GTIN Code                           | 06438045028521             |  |
| ETIM Product Class                  | EC001957                   |  |
| Length                              | 268 mm                     |  |
| Width                               | 40 mm                      |  |
| Height                              | 185 mm                     |  |
| Weight                              | 0,69 kg                    |  |
| Max Input Power VA                  | 3,9 VA                     |  |
| Max Input Power W                   | 2,9 W                      |  |
| Nominal Supply Voltage              | 220-240 V, 50/60 Hz AC, DC |  |
| Protection Class                    | Ш                          |  |
| IP Class                            | IP44                       |  |
| Temperature Range Min - Max         | -30+50 °C                  |  |
| Glow Wire Test of Plastic Materials | 650 ℃                      |  |
| Viewing Distance                    | 20/26/30 m                 |  |
| Light Source                        | LED                        |  |
| Body Material                       | plastic                    |  |
| Aperture for Recess Mounting        | 45 x 275 mm                |  |
| Colour                              | RAL9005                    |  |
| Electrical Installation             | 2/3 x 2,5 mm²              |  |