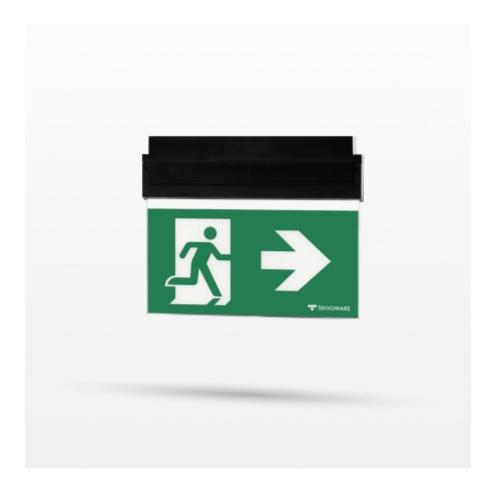

## ESC 80 EMERGENCY EXIT LIGHT TWT8051WT

| EN<br>60598-2-22 |  |
|------------------|--|
|------------------|--|

## 230 V centrally supplied LED Emergency Exit Light

ESC 80 is an emergency exit light equipped with a light plate, combining cutting edge technology combined with modern luminaire design. Thanks to Teknoware's innovative electronics and product design, the ESC 80 luminaire combines uniformly illuminated pictograms, low power consumption, as well as a slender appearance.

There is a selection of three different luminaire sizes. ESC 80 luminaires can be used as 1 or 2 sided, as well as recess or surface mounted.

ESC 80 is particularly easy and fast to install thanks to a separate mounting piece, into which also the power supply is connected.