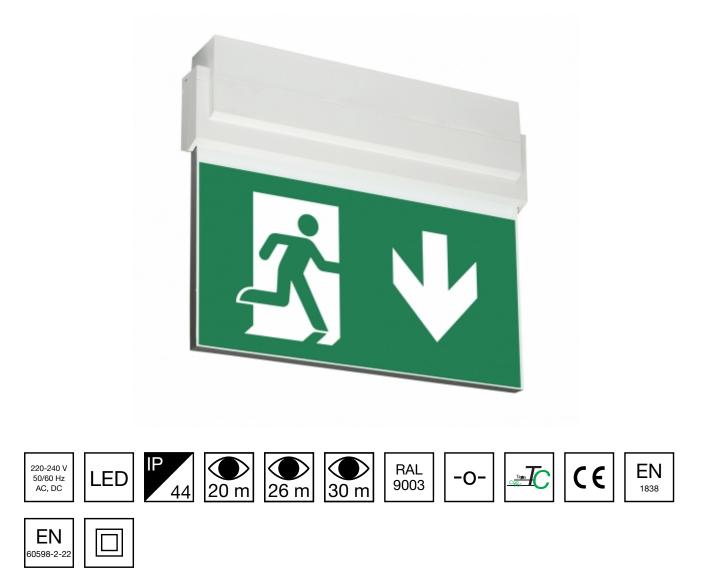

## ESC 80 EMERGENCY EXIT LIGHT TWT8051WK

## Addressable 230 V centrally supplied emergency exit light

ESC 80 is an emergency exit light equipped with a light plate, combining cutting edge technology combined with modern luminaire design. Thanks to Teknoware's innovative electronics and product design, the ESC 80 luminaire combines uniformly illuminated pictograms, low power consumption, as well as a slender appearance.

There is a selection of three different luminaire sizes. ESC 80 luminaires can be used as 1 or 2 sided, as well as recess or surface mounted.

ESC 80 is particularly easy and fast to install thanks to a separate mounting piece, into which also the power supply is connected.

We reserve the rights to make modifications without notice. Copyright © 2024 Teknoware. All rights reserved. Date: April 27, 2024 | Source: teknoware.com/en/esc-80-emergency-exit-light-twt8051wk

| ETIM Product Class           | EC001957                   |  |
|------------------------------|----------------------------|--|
| Length                       | 268 mm                     |  |
| Width                        | 40 mm                      |  |
| Height                       | 185 mm                     |  |
| Weight                       | 0,69 kg                    |  |
| Max Input Power VA           | 6,6 VA                     |  |
| Max Input Power W            | 4,2 W                      |  |
| Nominal Supply Voltage       | 220-240 V, 50/60 Hz AC, DC |  |
| Protection Class             | II                         |  |
| IP Class                     | IP44                       |  |
| Temperature Range Min - Max  | -30+50 °C                  |  |
| Viewing Distance             | 20/26/30 m                 |  |
| Light Source                 | LED                        |  |
| Body Material                | plastic                    |  |
| Aperture for Recess Mounting | 45 x 275 mm                |  |
| Colour                       | RAL9003                    |  |
| Electrical Installation      | 2/3 x 2,5 mm²              |  |