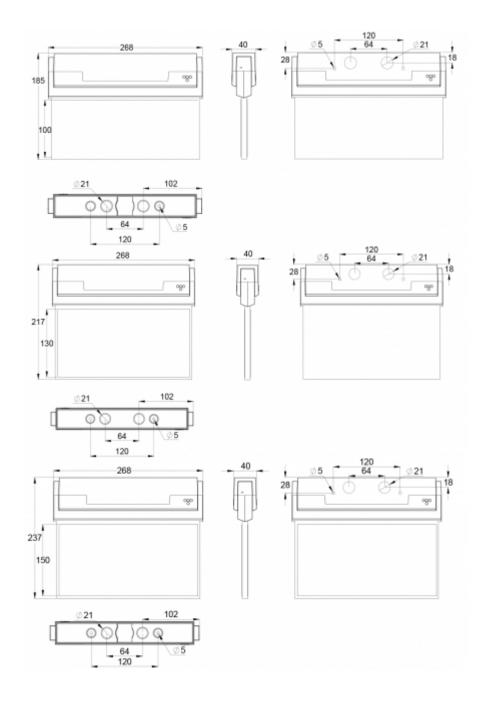

We reserve the rights to make modifications without notice. Copyright © 2024 Teknoware. All rights reserved. Date: April 27, 2024 | Source: teknoware.com/en/esc-80-emergency-exit-light-twt8051wk

| ETIM Product Class           | EC001957                   |  |
|------------------------------|----------------------------|--|
| Length                       | 268 mm                     |  |
| Width                        | 40 mm                      |  |
| Height                       | 185 mm                     |  |
| Weight                       | 0,69 kg                    |  |
| Max Input Power VA           | 6,6 VA                     |  |
| Max Input Power W            | 4,2 W                      |  |
| Nominal Supply Voltage       | 220-240 V, 50/60 Hz AC, DC |  |
| Protection Class             | II                         |  |
| IP Class                     | IP44                       |  |
| Temperature Range Min - Max  | -30+50 °C                  |  |
| Viewing Distance             | 20/26/30 m                 |  |
| Light Source                 | LED                        |  |
| Body Material                | plastic                    |  |
| Aperture for Recess Mounting | 45 x 275 mm                |  |
| Colour                       | RAL9003                    |  |
| Electrical Installation      | 2/3 x 2,5 mm²              |  |

There is a selection of three different luminaire sizes. ESC 80 luminaires can be used as 1 or 2 sided, as well as recess or surface mounted.

ESC 80 is particularly easy and fast to install thanks to a separate mounting piece, into which also the power supply is connected.