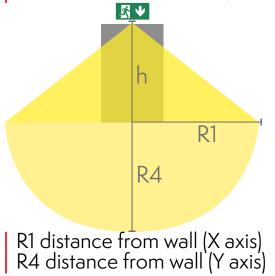

## Downlight chart for Exit Lights

Tables of 1 lux and 0,5 lux, under the Exit Light. Level of measurement 0,02 m, measurement result with battery operation.

We reserve the rights to make modifications without notice. Copyright © 2024 Teknoware. All rights reserved. Date: April 27, 2024 | Source: teknoware.com/en/esc-80-emergency-exit-light-twt8051wk

#### **TWT8051WK**

| Mounting height (m) | Below the light lux | R1 (m) | R4 (m) | R1 (m)  | R4 (m)  |
|---------------------|---------------------|--------|--------|---------|---------|
|                     |                     | 1 lux  | 1 lux  | 0,5 lux | 0,5 lux |
| 2                   | 1.1                 | 0.5    | 1      | 1.5     | 2       |
| 2,5                 | 0.7                 |        |        | 1.5     | 2       |