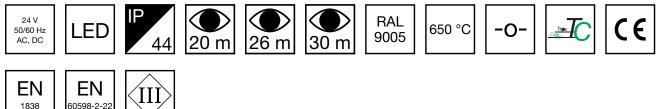

| Product Code                        | TWT8041WKT                |
|-------------------------------------|---------------------------|
| Feature                             | Tapsa Control             |
| Mounting (standard)                 | wall, ceiling             |
| Mounting (optional)                 | recess, flag, pendel      |
| Customs Code                        | 94056080                  |
| GTIN Code                           | 06438045028507            |
| ETIM Product Class                  | EC001957                  |
| Length                              | 268 mm                    |
| Width                               | 40 mm                     |
| Height                              | 185 mm                    |
| Weight                              | 0,69 kg                   |
| Max Input Power VA                  | 2,3 VA                    |
| Max Input Power W                   | 2,3 W                     |
| Nominal Supply Voltage              | 24 V, 50/60 Hz AC, DC     |
| Protection Class                    |                           |
| IP Class                            | IP44                      |
| Temperature Range Min - Max         | -30+50 °C                 |
| Glow Wire Test of Plastic Materials | 650 °C                    |
| Viewing Distance                    | 20/26/30 m                |
| Light Source                        | LED                       |
| Body Material                       | plastic                   |
| Aperture for Recess Mounting        | 45 x 275 mm               |
| Colour                              | RAL9005                   |
| Electrical Installation             | 2/3 x 2,5 mm <sup>2</sup> |