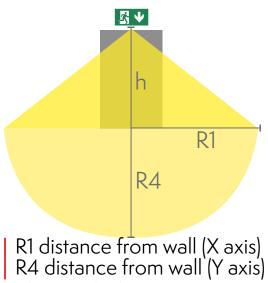

## Downlight chart for Exit Lights

Tables of 1 lux and 0,5 lux, under the Exit Light. Level of measurement 0,02 m, measurement result with battery operation.

We reserve the rights to make modifications without notice. Copyright © 2024 Teknoware. All rights reserved. Date: May 04, 2024 | Source: teknoware.com/en/our-solutions/emergency-lightingbuildings/esc-80-emergency-exit-light-twt8041wkt

# TWT8041WKT

| Mounting height (m) | Below the light lux | R1 (m) | R4 (m) | R1 (m)  | R4 (m)  |
|---------------------|---------------------|--------|--------|---------|---------|
|                     |                     | 1 lux  | 1 lux  | 0,5 lux | 0,5 lux |
| 2                   | 1,1                 | 0,5    | 1      | 1,5     | 2       |
| 2,5                 | 0,7                 |        |        | 1,5     | 2       |