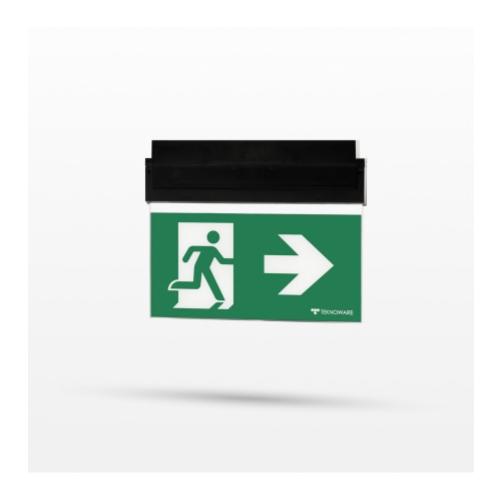

## ESC 80 EMERGENCY EXIT LIGHT TWT8041WKT

## Addressable 24 V centrally supplied LED Emergency Exit Light

ESC 80 is an emergency exit light equipped with a light plate, combining cutting edge technology combined with modern luminaire design. Thanks to Teknoware's innovative electronics and product design, the ESC 80 luminaire combines uniformly illuminated pictograms, low power consumption, as well as a slender appearance.

There is a selection of three different luminaire sizes. ESC 80 luminaires can be used as 1 or 2 sided, as well as recess or surface mounted.

ESC 80 is particularly easy and fast to install thanks to a separate mounting piece, into which also the power supply is connected.