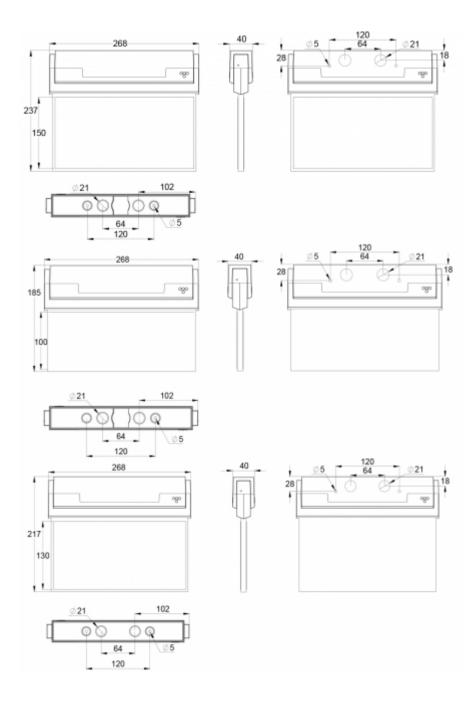

There is a selection of three different luminaire sizes. ESC 80 luminaires can be used as 1 or 2 sided, as well as recess or surface mounted.

ESC 80 is particularly easy and fast to install thanks to a separate mounting piece, into which also the power supply is connected.

| Product Code                        | TWT8041WKT                |
|-------------------------------------|---------------------------|
| Feature                             | Tapsa Control             |
| Mounting (standard)                 | wall, ceiling             |
| Mounting (optional)                 | recess, flag, pendel      |
| Customs Code                        | 94056080                  |
| GTIN Code                           | 06438045028507            |
| ETIM Product Class                  | EC001957                  |
| Length                              | 268 mm                    |
| Width                               | 40 mm                     |
| Height                              | 185 mm                    |
| Weight                              | 0,69 kg                   |
| Max Input Power VA                  | 2,3 VA                    |
| Max Input Power W                   | 2,3 W                     |
| Nominal Supply Voltage              | 24 V, 50/60 Hz AC, DC     |
| Protection Class                    |                           |
| IP Class                            | IP44                      |
| Temperature Range Min - Max         | -30+50 °C                 |
| Glow Wire Test of Plastic Materials | 650 °C                    |
| Viewing Distance                    | 20/26/30 m                |
| Light Source                        | LED                       |
| Body Material                       | plastic                   |
| Aperture for Recess Mounting        | 45 x 275 mm               |
| Colour                              | RAL9005                   |
| Electrical Installation             | 2/3 x 2,5 mm <sup>2</sup> |