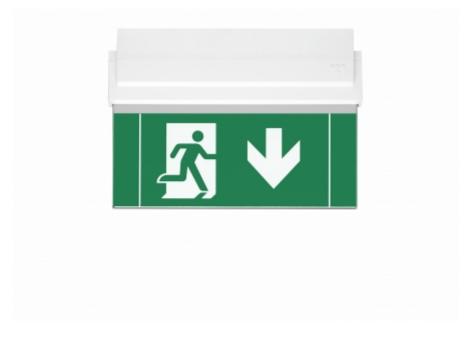

#### ESC 80 EMERGENCY EXIT LIGHT TWT8041WK

### Addressable 24 V centrally supplied LED Emergency Exit Light

ESC 80 is an emergency exit light equipped with a light plate, combining cutting edge technology combined with modern luminaire design. Thanks to Teknoware's innovative electronics and product design, the ESC 80 luminaire combines uniformly illuminated pictograms, low power consumption, as well as a slender appearance.

There is a selection of three different luminaire sizes. ESC 80 luminaires can be used as 1 or 2 sided, as well as recess or surface mounted.

ESC 80 is particularly easy and fast to install thanks to a separate mounting piece, into which also the power supply is connected.