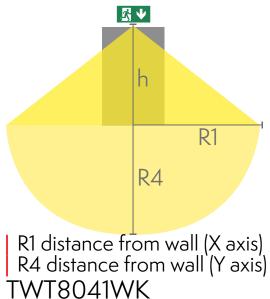

## Downlight chart for Exit Lights

Tables of 1 lux and 0,5 lux, under the Exit Light. Level of measurement 0,02 m, measurement result with battery operation.

| Mounting height (m) | Below the light lux | R1 (m) | R4 (m) | R1 (m)  | R4 (m)  |
|---------------------|---------------------|--------|--------|---------|---------|
|                     |                     | 1 lux  | 1 lux  | 0,5 lux | 0,5 lux |
| 2                   | 1,1                 | 0,5    | 1      | 1,5     | 2       |
| 2,5                 | 0,7                 |        |        | 1,5     | 2       |