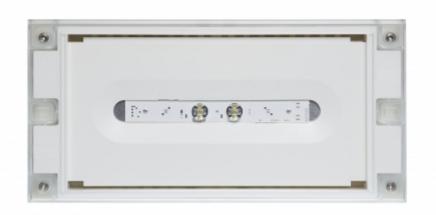

# SOLID LINE MIDBAY EMERGENCY LIGHT TWT4371W

# 24-230 V centrally supplied emergency light for escape routes

Solid Line Midbay is developed for escape route emergency lighting.

High enclosure class (IP65) ensures that the luminaire is completely dust proof and water proof.

Solid is suitable for example for industrial premises and parking halls. Escap and centrally supplied luminaires are also suitable for outdoor use. The Solid luminaire uses long lasting leds as its light source.

Special attention has been paid to the design, for easy installation.