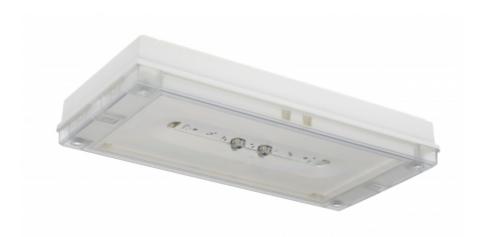

# SOLID LINE MIDBAY EMERGENCY LIGHT TWT4371W

# 24-230 V centrally supplied emergency light for escape routes

Solid Line Midbay is developed for escape route emergency lighting.

High enclosure class (IP65) ensures that the luminaire is completely dust proof and water proof.

Solid is suitable for example for industrial premises and parking halls. Escap and centrally supplied luminaires are also suitable for outdoor use. The Solid luminaire uses long lasting leds as its light source.

Special attention has been paid to the design, for easy installation.