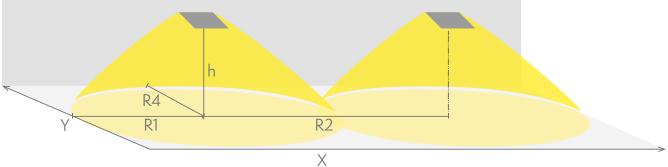

# Emergency lighting for escape routes (ceiling mounting)

Table of 1 lux for escape routes in the middle line according to the norm EN 1838.

Level of measurement 0,02 m, measurement result with battery operation.

R1 distance from wall (X axis) R2 installation distance between lights (X axis) R4 distance from wall (Y axis) TWT4371W

| Mounting height (m) | Below the light lux | R1 (m) | R2 (m) | R4 (m) |
|---------------------|---------------------|--------|--------|--------|
|                     |                     | 1 lux  | 1 lux  | 1 lux  |
| 2,5                 | 57                  | 5      | 12     | 1      |
| 3                   | 39                  | 5,5    | 14     | 1      |
| 4                   | 22                  | 6      | 16     | 1      |
| 6                   | 9,5                 | 7      | 20     | 1      |
| 8                   | 5                   | 8      | 20     | 1      |
| 10                  | 3                   | 9      | 21     | 1      |
| 12                  | 2,5                 | 9      | 21     | 1      |