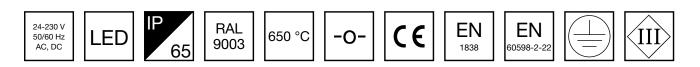

#### Y4371W

| Product Code                        | TWT4371W                                |
|-------------------------------------|-----------------------------------------|
| Mounting (standard)                 | surface                                 |
| Customs Code                        | 94056080                                |
| GTIN Code                           | 6438045021355                           |
| ETIM Product Class                  | EC001957                                |
| Length                              | 371 mm                                  |
| Width                               | 181 mm                                  |
| Height                              | 57 mm                                   |
| Weight                              | 1,1 kg                                  |
| Max Input Power VA                  | 7,5 VA (24 V), 10 VA (230 V)            |
| Max Input Power W                   | 4,5 W (24 V), 5 W (230 V)               |
| Nominal Supply Voltage              | 24-230 V, 50/60 Hz AC, DC               |
| Protection Class                    | III(24V),II(230V)                       |
| IP Class                            | IP65                                    |
| Temperature Range Min - Max         | -30+50 °C                               |
| Glow Wire Test of Plastic Materials | 650 ℃                                   |
| Light Source                        | LED                                     |
| Body Material                       | plastic                                 |
| Colour                              | RAL9003                                 |
| Electrical Installation             | 2 x 2,5 mm² (24 V), 3 x 2,5 mm² (230 V) |
| Luminous Flux                       | 300 lm                                  |