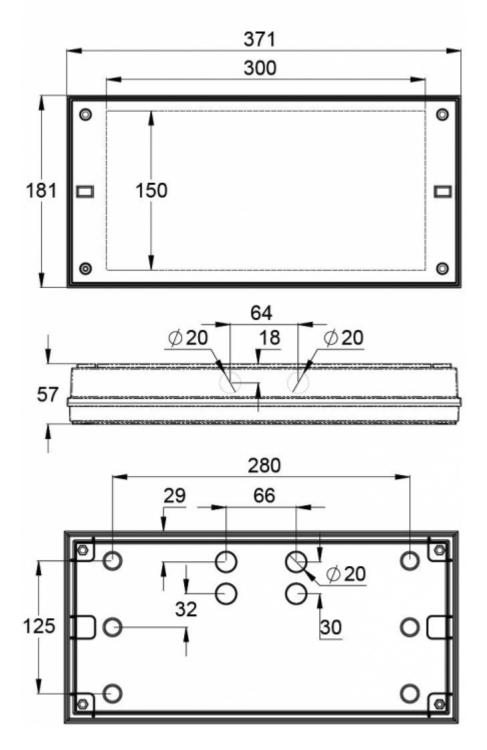

#### Y4371W

| Product Code                        | TWT4371W                                |
|-------------------------------------|-----------------------------------------|
| Mounting (standard)                 | surface                                 |
| Customs Code                        | 94056080                                |
| GTIN Code                           | 6438045021355                           |
| ETIM Product Class                  | EC001957                                |
| Length                              | 371 mm                                  |
| Width                               | 181 mm                                  |
| Height                              | 57 mm                                   |
| Weight                              | 1,1 kg                                  |
| Max Input Power VA                  | 7,5 VA (24 V), 10 VA (230 V)            |
| Max Input Power W                   | 4,5 W (24 V), 5 W (230 V)               |
| Nominal Supply Voltage              | 24-230 V, 50/60 Hz AC, DC               |
| Protection Class                    | III(24V),II(230V)                       |
| IP Class                            | IP65                                    |
| Temperature Range Min - Max         | -30+50 °C                               |
| Glow Wire Test of Plastic Materials | 650 ℃                                   |
| Light Source                        | LED                                     |
| Body Material                       | plastic                                 |
| Colour                              | RAL9003                                 |
| Electrical Installation             | 2 x 2,5 mm² (24 V), 3 x 2,5 mm² (230 V) |
| Luminous Flux                       | 300 lm                                  |