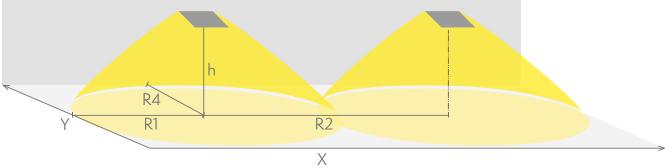

## Emergency lighting for escape routes (ceiling mounting)

Table of 1 lux for escape routes in the middle line according to the norm EN 1838.

Level of measurement 0,02 m, measurement result with battery operation.

R1 distance from wall (X axis)
R2 installation distance between lights (X axis)
R4 distance from wall (Y axis)

### TWT4353WM

| Mounting height (m) | Below the light lux | R1 (m) | R2 (m) | R4 (m) |
|---------------------|---------------------|--------|--------|--------|
|                     |                     | 1 lux  | 1 lux  | 1 lux  |
| 2,5                 | 57                  | 5      | 12     | 1      |
| 3                   | 39                  | 5,5    | 14     | 1      |
| 4                   | 22                  | 6      | 16     | 1      |
| 6                   | 9,5                 | 7      | 20     | 1      |
| 8                   | 5                   | 8      | 20     | 1      |
| 10                  | 3                   | 9      | 21     | 1      |
| 12                  | 2,5                 | 9      | 21     | 1      |