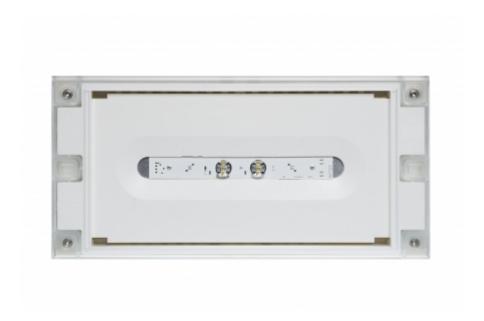

### SOLID LINE MIDBAY EMERGENCY LIGHT TWT4353WM

## Self-contained 3 h Battery with Lumi Test Self-testing, emergency light

Solid Line Midbay is developed for escape route emergency lighting.

High enclosure class (IP65) ensures that the luminaire is completely dust proof and water proof.

Solid is suitable for example for industrial premises and parking halls. Escap and centrally supplied luminaires are also suitable for outdoor use. The Solid luminaire uses long lasting leds as its light source.

Special attention has been paid to the design, for easy installation.

#### INDIVIDUALLY PACKED LIGHTS

Product Code

Y4353WM

| Product Code                        | TWT4353WM                 |
|-------------------------------------|---------------------------|
| Feature                             | Lumi Test                 |
| Mounting (standard)                 | surface                   |
| Customs Code                        | 94056080                  |
| GTIN Code                           | 6438045021515             |
| ETIM Product Class                  | EC001957                  |
| Length                              | 371 mm                    |
| Width                               | 181 mm                    |
| Height                              | 57 mm                     |
| Weight                              | 1,1 kg                    |
| Backup                              | 3 h                       |
| Max Input Power VA                  | 3,3 VA                    |
| Nominal Supply Voltage              | 220-240 V, 50/60 Hz AC    |
| Protection Class                    |                           |
| IP Class                            | IP65                      |
| Temperature Range Min - Max         | -0+35 °C                  |
| Glow Wire Test of Plastic Materials | 850 °C                    |
| Light Source                        | LED                       |
| Body Material                       | plastic                   |
| Colour                              | RAL9003                   |
| Electrical Installation             | 2/3 x 2,5 mm <sup>2</sup> |
| Luminous Flux                       | 300 lm                    |