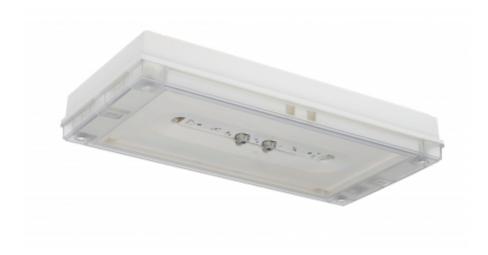

### SOLID LINE MIDBAY EMERGENCY LIGHT TWT4353WM

## Self-contained 3 h Battery with Lumi Test Self-testing, emergency light

Solid Line Midbay is developed for escape route emergency lighting.

High enclosure class (IP65) ensures that the luminaire is completely dust proof and water proof.

Solid is suitable for example for industrial premises and parking halls. Escap and centrally supplied luminaires are also suitable for outdoor use. The Solid luminaire uses long lasting leds as its light source.

Special attention has been paid to the design, for easy installation.