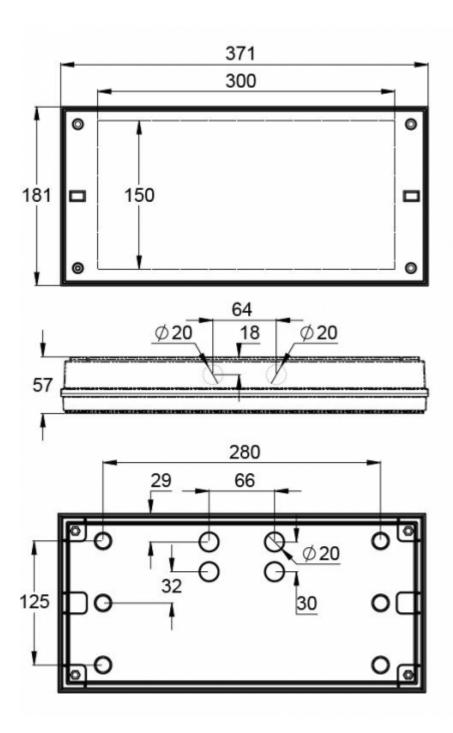

#### INDIVIDUALLY PACKED LIGHTS

Product Code

Y4353WM

| Product Code                        | TWT4353WM                 |
|-------------------------------------|---------------------------|
| Feature                             | Lumi Test                 |
| Mounting (standard)                 | surface                   |
| Customs Code                        | 94056080                  |
| GTIN Code                           | 6438045021515             |
| ETIM Product Class                  | EC001957                  |
| Length                              | 371 mm                    |
| Width                               | 181 mm                    |
| Height                              | 57 mm                     |
| Weight                              | 1,1 kg                    |
| Backup                              | 3 h                       |
| Max Input Power VA                  | 3,3 VA                    |
| Nominal Supply Voltage              | 220-240 V, 50/60 Hz AC    |
| Protection Class                    |                           |
| IP Class                            | IP65                      |
| Temperature Range Min - Max         | -0+35 °C                  |
| Glow Wire Test of Plastic Materials | 850 °C                    |
| Light Source                        | LED                       |
| Body Material                       | plastic                   |
| Colour                              | RAL9003                   |
| Electrical Installation             | 2/3 x 2,5 mm <sup>2</sup> |
| Luminous Flux                       | 300 lm                    |