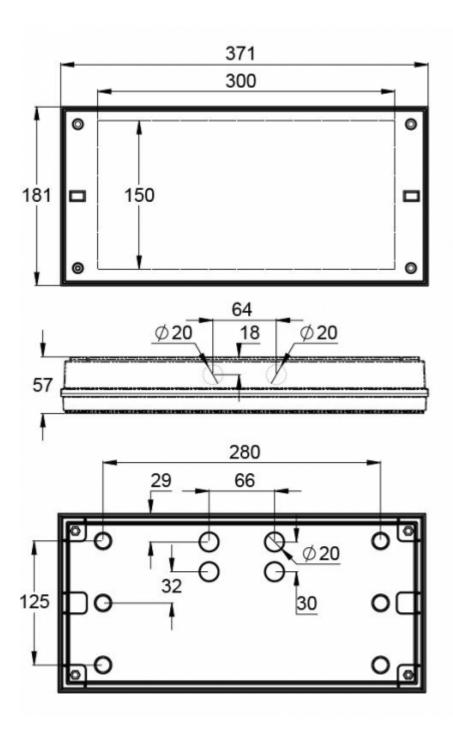

#### INDIVIDUALLY PACKED LIGHTS

Product Code

Y4352WM

| Product Code                        | TWT4352WM                 |
|-------------------------------------|---------------------------|
| Feature                             | Lumi Test                 |
| Mounting (standard)                 | surface                   |
| Customs Code                        | 94056080                  |
| GTIN Code                           | 6438045021478             |
| ETIM Product Class                  | EC001957                  |
| Length                              | 371 mm                    |
| Width                               | 181 mm                    |
| Height                              | 57 mm                     |
| Weight                              | 1,1 kg                    |
| Backup                              | 1h                        |
| Max Input Power VA                  | 2,1 VA                    |
| Nominal Supply Voltage              | 220-240 V, 50/60 Hz AC    |
| Protection Class                    | II                        |
| IP Class                            | IP65                      |
| Temperature Range Min - Max         | -0+35 °C                  |
| Glow Wire Test of Plastic Materials | 850 °C                    |
| Light Source                        | LED                       |
| Body Material                       | plastic                   |
| Colour                              | RAL9003                   |
| Electrical Installation             | 2/3 x 2,5 mm <sup>2</sup> |
| Luminous Flux                       | 300 lm                    |