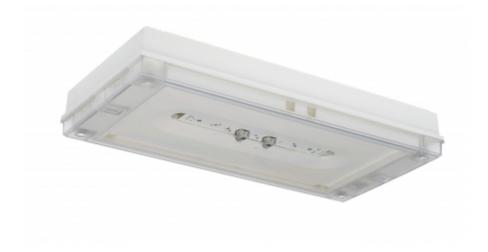

## SOLID LINE MIDBAY EMERGENCY LIGHT TWT4352WM

# Self-contained 1 h Battery with Lumi Test Self-testing, emergency light

Solid Line Midbay is developed for escape route emergency lighting.

High enclosure class (IP65) ensures that the luminaire is completely dust proof and water proof.

Solid is suitable for example for industrial premises and parking halls. Escap and centrally supplied luminaires are also suitable for outdoor use. The Solid luminaire uses long lasting leds as its light source.

Special attention has been paid to the design, for easy installation.