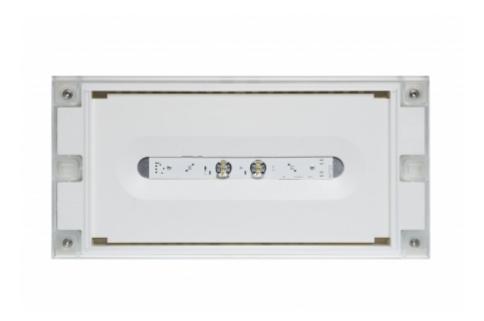

## SOLID LINE MIDBAY EMERGENCY LIGHT TWT4352WM

# Self-contained 1 h Battery with Lumi Test Self-testing, emergency light

Solid Line Midbay is developed for escape route emergency lighting.

High enclosure class (IP65) ensures that the luminaire is completely dust proof and water proof.

Solid is suitable for example for industrial premises and parking halls. Escap and centrally supplied luminaires are also suitable for outdoor use. The Solid luminaire uses long lasting leds as its light source.

Special attention has been paid to the design, for easy installation.