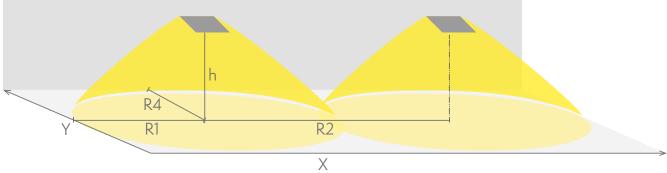

### Emergency lighting for escape routes (ceiling mounting)

Table of 1 lux for escape routes in the middle line according to the norm EN 1838.

Level of measurement 0,02 m, measurement result with battery operation.

R1 distance from wall (X axis)
R2 installation distance between lights (X axis)
R4 distance from wall (Y axis)

#### TWT4352WM

| Mounting height (m) | Below the light lux | R1 (m) | R2 (m) | R4 (m) |
|---------------------|---------------------|--------|--------|--------|
|                     |                     | 1 lux  | 1 lux  | 1 lux  |
| 2,5                 | 57                  | 5      | 12     | 1      |
| 3                   | 39                  | 5,5    | 14     | 1      |
| 4                   | 22                  | 6      | 16     | 1      |
| 6                   | 9,5                 | 7      | 20     | 1      |
| 8                   | 5                   | 8      | 20     | 1      |
| 10                  | 3                   | 9      | 21     | 1      |
| 12                  | 2,5                 | 9      | 21     | 1      |