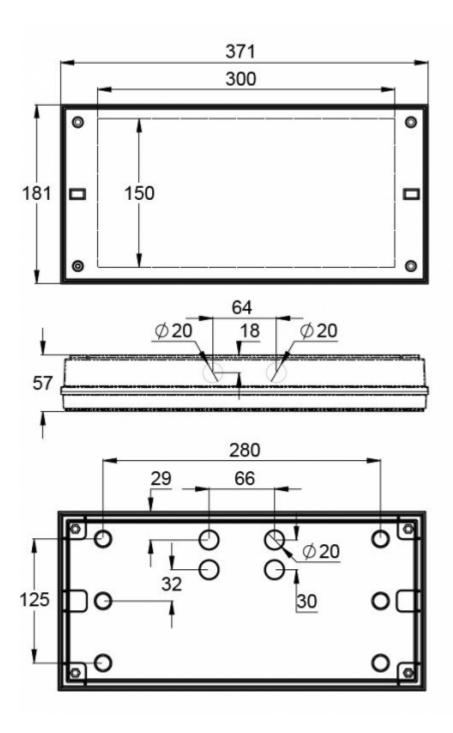

#### INDIVIDUALLY PACKED LIGHTS

Product Code

Y4352WA

| Product Code                        | TWT4352WA                 |
|-------------------------------------|---------------------------|
| Feature                             | Aalto Control, Lumi Test  |
| Mounting (standard)                 | surface                   |
| Customs Code                        | 94056080                  |
| GTIN Code                           | 6438045021393             |
| ETIM Product Class                  | EC001957                  |
| Length                              | 371 mm                    |
| Width                               | 181 mm                    |
| Height                              | 57 mm                     |
| Weight                              | 1,1 kg                    |
| Backup                              | 1h                        |
| Max Input Power VA                  | 2,6 VA                    |
| Nominal Supply Voltage              | 220-240 V, 50/60 Hz AC    |
| Protection Class                    |                           |
| IP Class                            | IP65                      |
| Temperature Range Min - Max         | -0+35 °C                  |
| Glow Wire Test of Plastic Materials | 850 °C                    |
| Light Source                        | LED                       |
| Body Material                       | plastic                   |
| Colour                              | RAL9003                   |
| Electrical Installation             | 2/3 x 2,5 mm <sup>2</sup> |
| Luminous Flux                       | 300 lm                    |