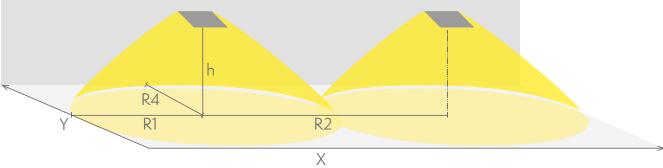

### Emergency lighting for escape routes (ceiling mounting)

Table of 1 lux for escape routes in the middle line according to the norm EN 1838.

Level of measurement 0,02 m, measurement result with battery operation.

R1 distance from wall (X axis)
R2 installation distance between lights (X axis)
R4 distance from wall (Y axis)

#### TWT4352WA

| Mounting height (m) | Below the light lux | R1 (m) | R2 (m) | R4 (m) |
|---------------------|---------------------|--------|--------|--------|
|                     |                     | 1 lux  | 1 lux  | 1 lux  |
| 2,5                 | 57                  | 5      | 12     | 1      |
| 3                   | 39                  | 5,5    | 14     | 1      |
| 4                   | 22                  | 6      | 16     | 1      |
| 6                   | 9,5                 | 7      | 20     | 1      |
| 8                   | 5                   | 8      | 20     | 1      |
| 10                  | 3                   | 9      | 21     | 1      |
| 12                  | 2,5                 | 9      | 21     | 1      |