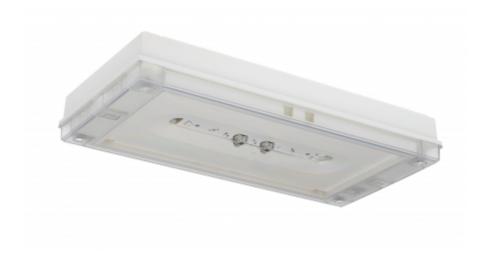

## SOLID LINE MIDBAY EMERGENCY LIGHT TWT4352WA

# Self-contained 1 h Battery, Aalto Control compatible, emergency light

Solid Line Midbay is developed for escape route emergency lighting.

High enclosure class (IP65) ensures that the luminaire is completely dust proof and water proof.

Solid is suitable for example for industrial premises and parking halls. Escap and centrally supplied luminaires are also suitable for outdoor use. The Solid luminaire uses long lasting leds as its light source.

Special attention has been paid to the design, for easy installation.

#### INDIVIDUALLY PACKED LIGHTS

Product Code

Y4352WA

| Product Code                        | TWT4352WA                 |
|-------------------------------------|---------------------------|
| Feature                             | Aalto Control, Lumi Test  |
| Mounting (standard)                 | surface                   |
| Customs Code                        | 94056080                  |
| GTIN Code                           | 6438045021393             |
| ETIM Product Class                  | EC001957                  |
| Length                              | 371 mm                    |
| Width                               | 181 mm                    |
| Height                              | 57 mm                     |
| Weight                              | 1,1 kg                    |
| Backup                              | 1h                        |
| Max Input Power VA                  | 2,6 VA                    |
| Nominal Supply Voltage              | 220-240 V, 50/60 Hz AC    |
| Protection Class                    |                           |
| IP Class                            | IP65                      |
| Temperature Range Min - Max         | -0+35 °C                  |
| Glow Wire Test of Plastic Materials | 850 °C                    |
| Light Source                        | LED                       |
| Body Material                       | plastic                   |
| Colour                              | RAL9003                   |
| Electrical Installation             | 2/3 x 2,5 mm <sup>2</sup> |
| Luminous Flux                       | 300 lm                    |