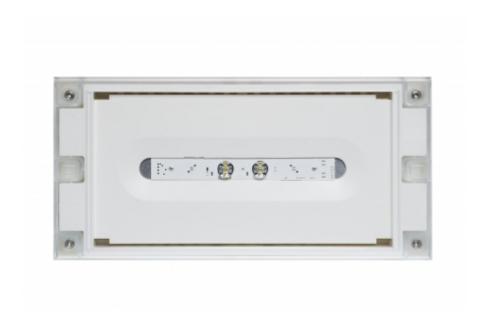

## SOLID LINE MIDBAY EMERGENCY LIGHT TWT4352WA

# Self-contained 1 h Battery, Aalto Control compatible, emergency light

Solid Line Midbay is developed for escape route emergency lighting.

High enclosure class (IP65) ensures that the luminaire is completely dust proof and water proof.

Solid is suitable for example for industrial premises and parking halls. Escap and centrally supplied luminaires are also suitable for outdoor use. The Solid luminaire uses long lasting leds as its light source.

Special attention has been paid to the design, for easy installation.