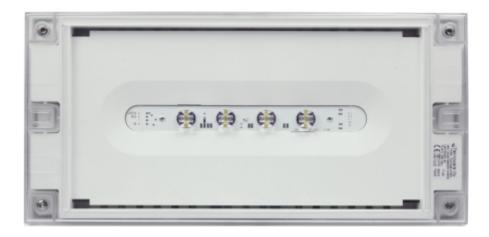

## SOLID LINE MIDBAY HIGHOUTPUT EMERGENCY LIGHT TWT4351WKH

# Addressable 230 V centrally supplied emergency light for escape routes

Solid Line Midbay Highoutput is developed for escape route emergency lighting.

High enclosure class (IP65) ensures that the luminaire is completely dust proof and water proof.

Special attention has been paid to the design, for easy installation.

| Product Code                        | TWT4351WKH                            |
|-------------------------------------|---------------------------------------|
| Feature                             | Intelligent Controller, Tapsa Control |
| Mounting (standard)                 | surface                               |
| GTIN Code                           | 06438045029207                        |
| ETIM Product Class                  | EC001957                              |
| Length                              | 371 mm                                |
| Width                               | 181 mm                                |
| Height                              | 57 mm                                 |
| Weight                              | 1,1 kg                                |
| Max Input Power VA                  | 14 VA                                 |
| Max Input Power W                   | 8,5 W                                 |
| Nominal Supply Voltage              | 220-240 V, 50/60 Hz AC, DC            |
| Protection Class                    | II                                    |
| IP Class                            | IP65                                  |
| Temperature Range Min - Max         | -30+50 °C                             |
| Glow Wire Test of Plastic Materials | 650 °C                                |
| Light Source                        | LED                                   |
| Body Material                       | plastic                               |
| Colour                              | RAL9003                               |
| Electrical Installation             | 2/3 x 2,5 mm <sup>2</sup>             |
| Luminous Flux                       | 440 lm                                |