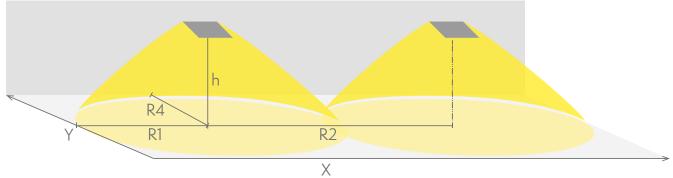

## Emergency lighting for escape routes (ceiling mounting)

Table of 1 lux for escape routes in the middle line according to the norm EN 1838.

Level of measurement 0,02 m, measurement result with battery operation.

R1 distance from wall (X axis)
R2 installation distance between lights (X axis)
R4 distance from wall (Y axis)

### TWT4351WKH

| Mounting height (m) | Below the light lux | R1 (m) | R2 (m) | R4 (m) |
|---------------------|---------------------|--------|--------|--------|
|                     |                     | 1 lux  | 1 lux  | 1 lux  |
| 3                   | 59                  | 5,5    | 14     | 1      |
| 4                   | 33                  | 6      | 16     | 1      |
| 6                   | 15                  | 7      | 20     | 1      |
| 8                   | 9                   | 8      | 20     | 1      |
| 10                  | 6                   | 9      | 21     | 1      |
| 12                  | 4                   | 10     | 22     | 1      |
| 14                  | 2,5                 | 9,5    | 20     | 1      |
| 16                  | 1,5                 | 8,5    | 18     | 1      |