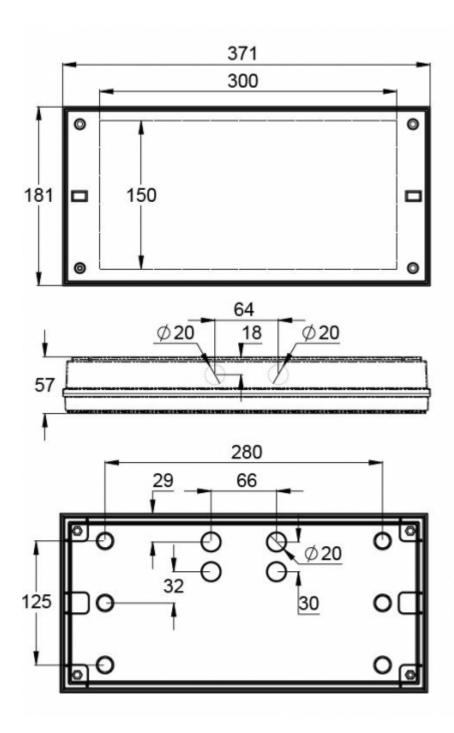

Special attention has been paid to the design, for easy installation.

| Product Code                        | TWT4351WKH                            |
|-------------------------------------|---------------------------------------|
| Feature                             | Intelligent Controller, Tapsa Control |
| Mounting (standard)                 | surface                               |
| GTIN Code                           | 06438045029207                        |
| ETIM Product Class                  | EC001957                              |
| Length                              | 371 mm                                |
| Width                               | 181 mm                                |
| Height                              | 57 mm                                 |
| Weight                              | 1,1 kg                                |
| Max Input Power VA                  | 14 VA                                 |
| Max Input Power W                   | 8,5 W                                 |
| Nominal Supply Voltage              | 220-240 V, 50/60 Hz AC, DC            |
| Protection Class                    | II                                    |
| IP Class                            | IP65                                  |
| Temperature Range Min - Max         | -30+50 °C                             |
| Glow Wire Test of Plastic Materials | 650 °C                                |
| Light Source                        | LED                                   |
| Body Material                       | plastic                               |
| Colour                              | RAL9003                               |
| Electrical Installation             | 2/3 x 2,5 mm <sup>2</sup>             |
| Luminous Flux                       | 440 lm                                |